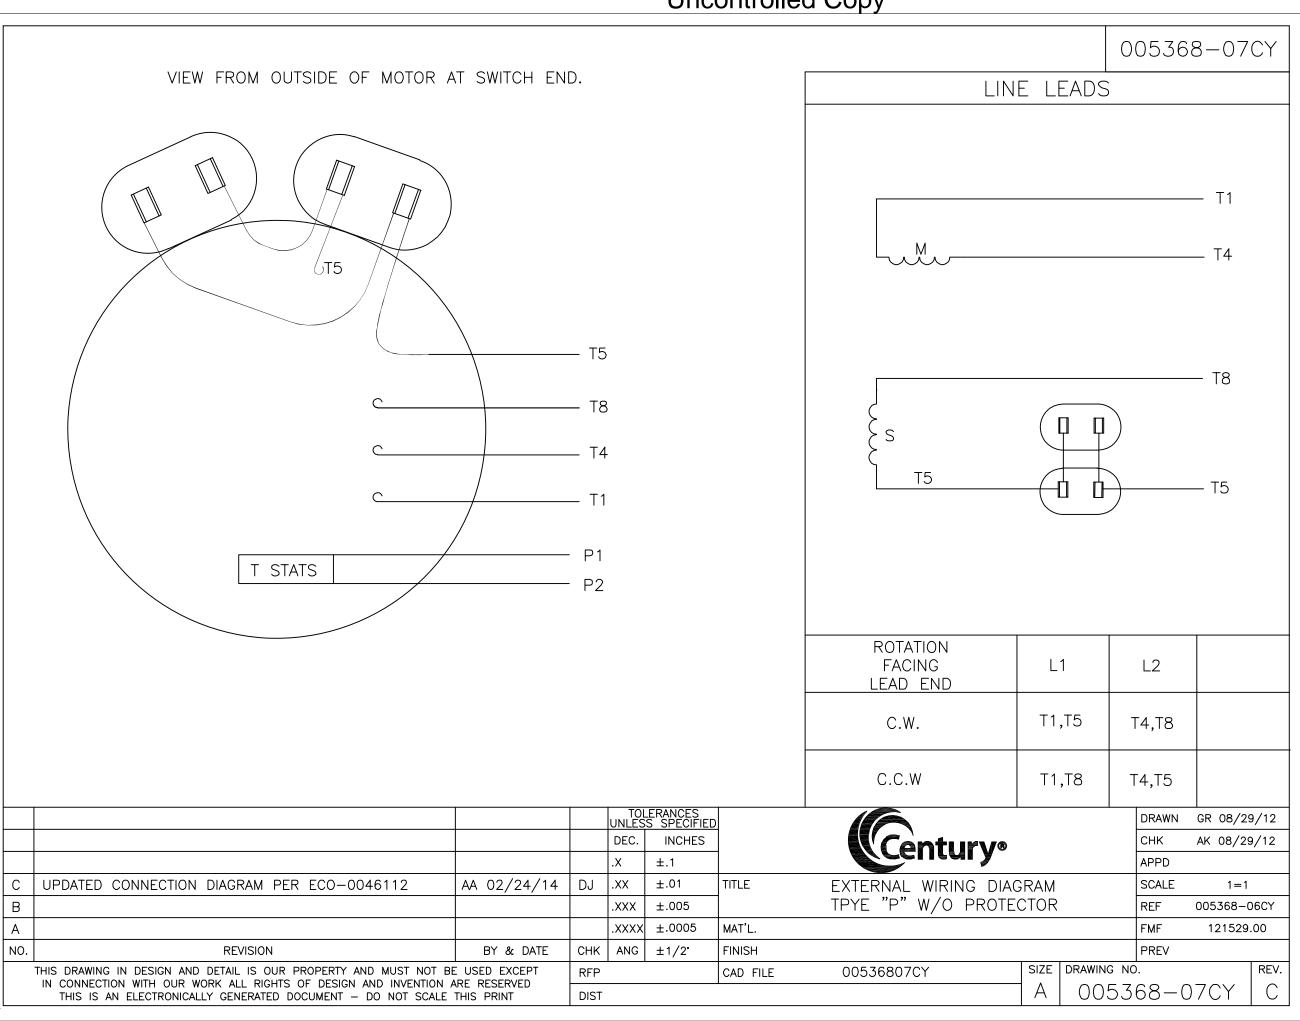

## **Technical Specifications**

| Electrical Type       | DC Permanent Magnet | Starting Method   | Across The Line            |
|-----------------------|---------------------|-------------------|----------------------------|
| Poles                 | 2                   | Rotation          | Selective Counterclockwise |
| Mounting              | Rigid Base          | Drive End Bearing | Ball                       |
| Opp Drive End Bearing | Ball                | Frame Material    | Rolled Steel               |
| Shaft Type            | Keyed               | Overall Length    | 16.88 in                   |
| Frame Length          | 11.00 in            | Shaft Diameter    | 1.125 in                   |
| Shaft Extension       | 4.5 in              |                   |                            |
| Connection Drawing    | 005368.07CY         | Outline Drawing   | 035917CY                   |