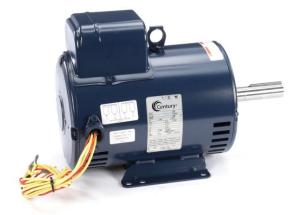

## **PRODUCT INFORMATION PACKET**

Model No: K221M2 Catalog No: K221M2 Crop Dryer Motor, 7 HP, 1 Ph, 60 Hz, 200-230 V, 3600 RPM, 184TZ Frame, DP

Regal and Century are trademarks of Regal Rexnord Corporation or one of its affiliated companies. ©2022 Regal Rexnord Corporation, All Rights Reserved. MC017097E

Product Information Packet: Model No: K221M2, Catalog No:K221M2 Crop Dryer Motor, 7 HP, 1 Ph, 60 Hz, 200-230 V, 3600 RPM, 184TZ Frame, DP