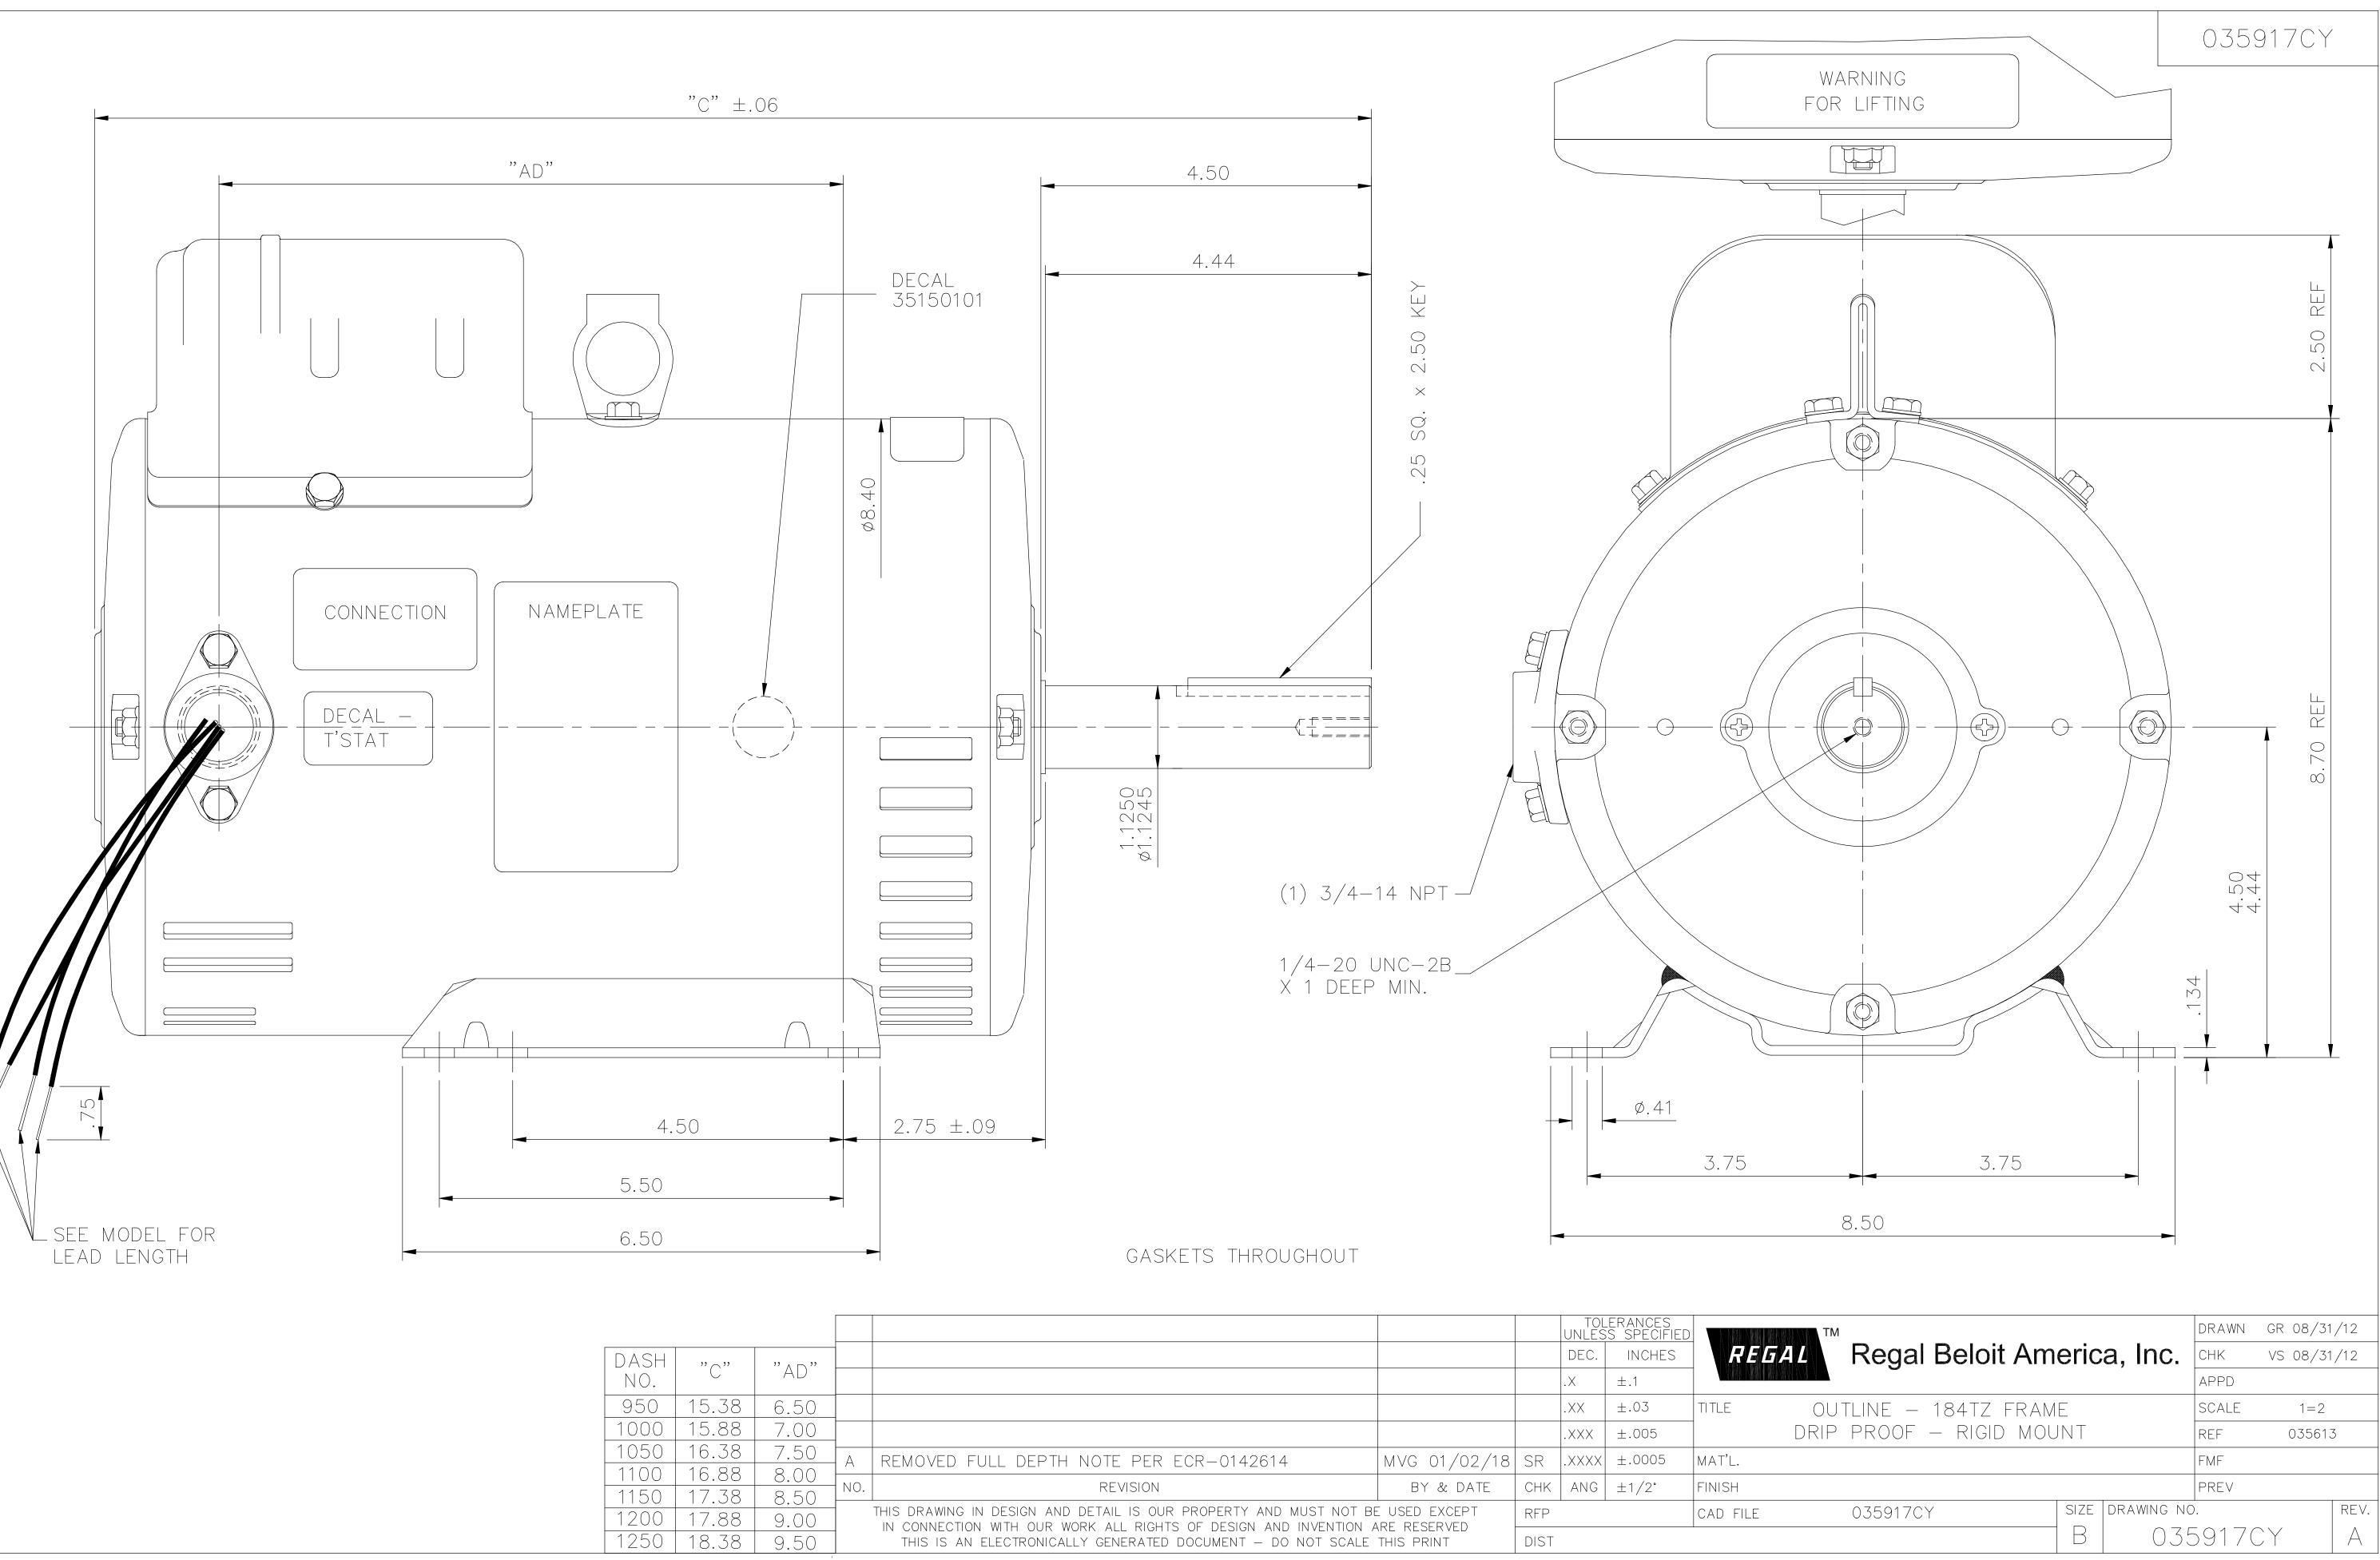

## **Technical Specifications**

| Electrical Type       | DC Permanent Magnet | Starting Method   | Across The Line            |
|-----------------------|---------------------|-------------------|----------------------------|
| Poles                 | 2                   | Rotation          | Selective Counterclockwise |
| Mounting              | Rigid Base          | Drive End Bearing | Ball                       |
| Opp Drive End Bearing | Ball                | Frame Material    | Rolled Steel               |
| Shaft Type            | Keyed               | Overall Length    | 16.88 in                   |
| Frame Length          | 11.00 in            | Shaft Diameter    | 1.125 in                   |
| Shaft Extension       | 4.5 in              |                   |                            |
| Connection Drawing    | 005368.07CY         | Outline Drawing   | 035917CY                   |

This is an uncontrolled document once printed or downloaded and is subject to change without notice. Date Created: 11/28/2022

| DASIT "C" "AD" Image: state of the state of th |      |       |            |     |                                         |              |     |              |                        |        |
|----------------------------------------------------------------------------------------------------------------------------------------------------------------------------------------------------------------------------------------------------------------------------------------------------------------------------------------------------------------------------------------------------------------------------------------------------------------------------------------------------------------------------------------------------------------------------------------------------------------------------------------------------------------------------------------------------------------------------------------------------------------------------------------------------------------------------------------------------------------------------------------------------------------------------------------------------------------------------------------------------------------------------------------------------------------------------------------------------------------------------------------------------------------------------------------------------------------------------------------------------------------------------------------------------------------------------------------------------------------------------------------------------------------------------------------------------------------------------------------------------------------------------------------------------------------------------------------------------------------------------------------------------------------------------------------------------------------------------------------------------------------------------------------------------------------------------------------------------------------------------------------------------------------------------------------------------------------------------------------------------------------------------------------------------|------|-------|------------|-----|-----------------------------------------|--------------|-----|--------------|------------------------|--------|
| DASIT "C" "AD" Image: state of the state of th |      |       |            |     |                                         |              |     | TOL<br>UNLES | ERANCES<br>S SPECIFIED |        |
| NO. C AD I III   950 15.38 6.50 III III   1000 15.88 7.00 IIII IIII   1050 16.38 7.50 A REMOVED FULL DEPTH NOTE PER ECR-0142614 MVG 01/02/18 SR .XXX ±.005   1100 16.88 8.00 No. REVISION BY & DATE CHK ANG ±1/2' FINISH   1200 17.88 0.00 THIS DRAWING IN DESIGN AND DETAIL IS OUR PROPERTY AND MUST NOT BE USED EXCEPT RFP CAD FILE                                                                                                                                                                                                                                                                                                                                                                                                                                                                                                                                                                                                                                                                                                                                                                                                                                                                                                                                                                                                                                                                                                                                                                                                                                                                                                                                                                                                                                                                                                                                                                                                                                                                                                              | DASH | ,, ,, | ,, , ,, ,, |     |                                         |              |     | DEC.         | INCHES                 | REGA   |
| 1000 15.88 7.00 .xxx ±.005   1050 16.38 7.50 A REMOVED FULL DEPTH NOTE PER ECR-0142614 MVG 01/02/18 SR .xxx ±.0005   1100 16.88 8.00 No. REVISION BY & DATE CHK ANG ±1/2* FINISH   1200 17.88 0.00 THIS DRAWING IN DESIGN AND DETAIL IS OUR PROPERTY AND MUST NOT BE USED EXCEPT RFP CAD FILE                                                                                                                                                                                                                                                                                                                                                                                                                                                                                                                                                                                                                                                                                                                                                                                                                                                                                                                                                                                                                                                                                                                                                                                                                                                                                                                                                                                                                                                                                                                                                                                                                                                                                                                                                      |      | C     | AD         |     |                                         |              |     | .X           | ±.1                    |        |
| 1050 16.38 7.50 A REMOVED FULL DEPTH NOTE PER ECR-0142614 MVG 01/02/18 SR .XXX ±.0005 MAT'L.   1100 16.88 8.00 NO. REVISION BY & DATE CHK ANG ±1/2* FINISH   11200 17.88 0.00 THIS DRAWING IN DESIGN AND DETAIL IS OUR PROPERTY AND MUST NOT BE USED EXCEPT RFP CAD FILE                                                                                                                                                                                                                                                                                                                                                                                                                                                                                                                                                                                                                                                                                                                                                                                                                                                                                                                                                                                                                                                                                                                                                                                                                                                                                                                                                                                                                                                                                                                                                                                                                                                                                                                                                                           | 950  | 15.38 | 6.50       |     |                                         |              |     | .XX          | ±.03                   | TITLE  |
| 1100 16.88 8.00 NO. REMOVED FULL DEPTH NOTE PER ECR-0142614 MVG 01/02/18 SR XXXX ±.0005 MATL.   1100 16.88 8.00 NO. REVISION BY & DATE CHK ANG ±1/2* FINISH   1200 17.88 9.00 THIS DRAWING IN DESIGN AND DETAIL IS OUR PROPERTY AND MUST NOT BE USED EXCEPT RFP CAD FILE                                                                                                                                                                                                                                                                                                                                                                                                                                                                                                                                                                                                                                                                                                                                                                                                                                                                                                                                                                                                                                                                                                                                                                                                                                                                                                                                                                                                                                                                                                                                                                                                                                                                                                                                                                           | 1000 | 15.88 | 7.00       |     |                                         |              |     | .XXX         | ±.005                  |        |
| 1150 17.38 8.50 NO. REVISION BY & DATE CHK   ANG   ±1/2° FINISH   1200 17.88 0.00 THIS DRAWING IN DESIGN AND DETAIL IS OUR PROPERTY AND MUST NOT BE USED EXCEPT RFP CAD FILE                                                                                                                                                                                                                                                                                                                                                                                                                                                                                                                                                                                                                                                                                                                                                                                                                                                                                                                                                                                                                                                                                                                                                                                                                                                                                                                                                                                                                                                                                                                                                                                                                                                                                                                                                                                                                                                                       |      |       |            | A   | REMOVED FULL DEPTH NOTE PER ECR-0142614 | MVG 01/02/18 | SR  | .XXXX        | ±.0005                 | MAT'L. |
| 1200 17.38 8.50 THIS DRAWING IN DESIGN AND DETAIL IS OUR PROPERTY AND MUST NOT BE USED EXCEPT RFP CAD FILE                                                                                                                                                                                                                                                                                                                                                                                                                                                                                                                                                                                                                                                                                                                                                                                                                                                                                                                                                                                                                                                                                                                                                                                                                                                                                                                                                                                                                                                                                                                                                                                                                                                                                                                                                                                                                                                                                                                                         |      |       |            | NO. | REVISION                                | BY & DATE    | СНК | ANG          | +1/2°                  | FINISH |
|                                                                                                                                                                                                                                                                                                                                                                                                                                                                                                                                                                                                                                                                                                                                                                                                                                                                                                                                                                                                                                                                                                                                                                                                                                                                                                                                                                                                                                                                                                                                                                                                                                                                                                                                                                                                                                                                                                                                                                                                                                                    |      |       |            |     |                                         |              |     |              |                        |        |
|                                                                                                                                                                                                                                                                                                                                                                                                                                                                                                                                                                                                                                                                                                                                                                                                                                                                                                                                                                                                                                                                                                                                                                                                                                                                                                                                                                                                                                                                                                                                                                                                                                                                                                                                                                                                                                                                                                                                                                                                                                                    |      |       |            | _   |                                         |              |     |              | CAD FILE               |        |
| 1250 18.38 9.50 THIS IS AN ELECTRONICALLY GENERATED DOCUMENT - DO NOT SCALE THIS PRINT DIST                                                                                                                                                                                                                                                                                                                                                                                                                                                                                                                                                                                                                                                                                                                                                                                                                                                                                                                                                                                                                                                                                                                                                                                                                                                                                                                                                                                                                                                                                                                                                                                                                                                                                                                                                                                                                                                                                                                                                        | 1250 | 18.38 | 9.50       |     |                                         |              |     | DIST         |                        |        |