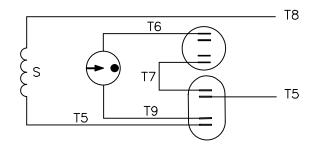

#### VIEW FROM OUTSIDE OF MOTOR AT SWITCH END.

| ROTATION<br>FACING<br>LEAD END | L1 | L2    | JOIN  |
|--------------------------------|----|-------|-------|
| C.C.W.                         | P1 | T4,T5 | T1,T8 |
| C.W.                           | P1 | T4,T8 | T1,T5 |