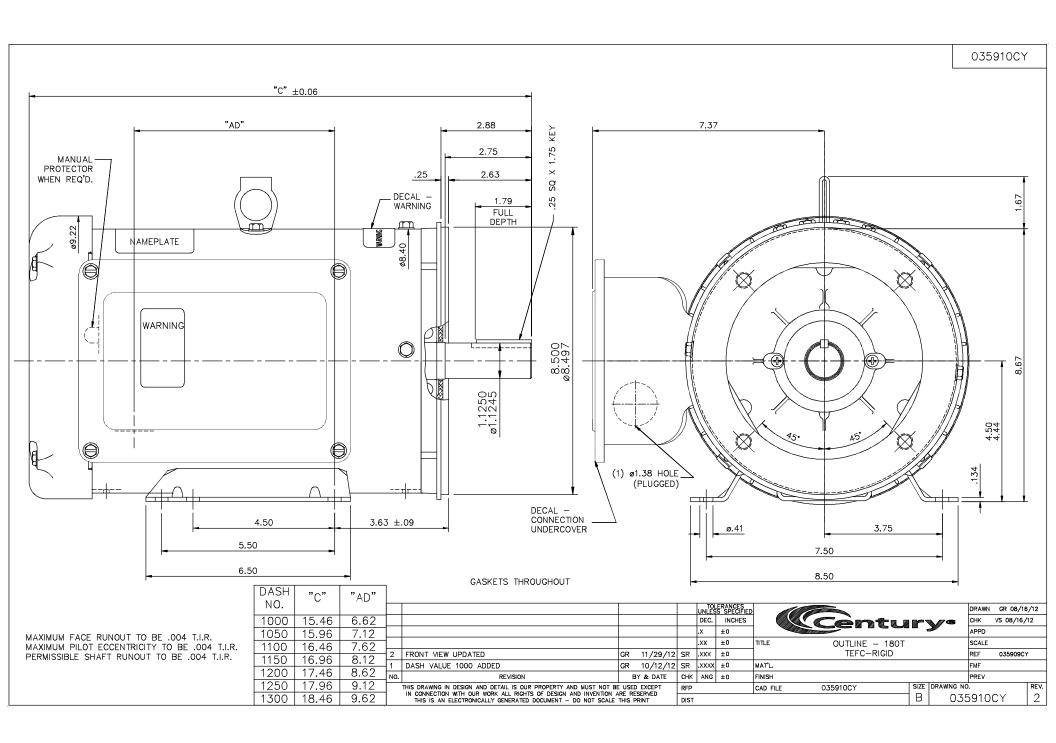

### **Technical Specifications**

| Electrical Type       | Capacitor Start Capacitor Run | Starting Method    | Across The Line  |  |  |
|-----------------------|-------------------------------|--------------------|------------------|--|--|
| Poles                 | 4                             | Rotation           | Counterclockwise |  |  |
| Mounting              | Rigid Base                    | Drive End Bearing  | Ball             |  |  |
| Opp Drive End Bearing | Ball                          | Frame Material     | Rolled Steel     |  |  |
| Shaft Type            | Keyed                         | Overall Length     | 17.46 in         |  |  |
| Frame Length          | 12.00 in                      | Shaft Diameter     | 1.125 in         |  |  |
| Shaft Extension       | 2.75 in                       |                    |                  |  |  |
| Outline Drawing       | 035910CY                      | Connection Drawing | 005056.03CY      |  |  |