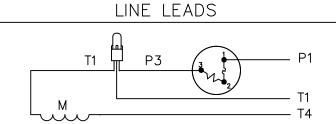

#### VIEW FROM OUTSIDE OF MOTOR AT SWITCH END.

| ROTATION<br>FACING<br>LEAD END | L1 | L2    | JOIN  |
|--------------------------------|----|-------|-------|
| C.C.W.                         | P1 | T4,T5 | T1,T8 |
| C.W.                           | P1 | T4,T8 | T1,T5 |