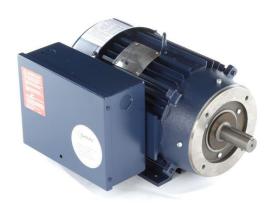

# PRODUCT INFORMATION PACKET

Model No: K208CM2 Catalog No: K208CM2

General Purpose Farm Duty Motor, 5 HP, 1 Ph, 60 Hz, 230 V, 1800 RPM, 184TC Frame, TEFC

Regal and are trademarks of Regal Rexnord Corporation or one of its affiliated companies.

## Nameplate Specifications

| Output HP          | 5 Hp       | Output KW           | 3.7 kW<br>230 V             |  |  |  |  |
|--------------------|------------|---------------------|-----------------------------|--|--|--|--|
| Frequency          | 60 Hz      | Voltage             |                             |  |  |  |  |
| Current            | 21.7 A     | Speed               | 1764 rpm                    |  |  |  |  |
| Service Factor     | 1.15       | Phase               | 1                           |  |  |  |  |
| Duty               | Continuous | Insulation Class    | F                           |  |  |  |  |
| Frame              | 184TC      | Enclosure           | Totally Enclosed Fan Cooled |  |  |  |  |
| Thermal Protection | Manual     | Ambient Temperature | 40 °C                       |  |  |  |  |
| UL                 | Recognized | CSA                 | Υ                           |  |  |  |  |
| CE                 | Υ          | Number of Speeds    | 1                           |  |  |  |  |
|                    |            |                     |                             |  |  |  |  |

### **Technical Specifications**

| Electrical Type       | Capacitor Start Capacitor Run | Starting Method    | Across The Line  |  |  |
|-----------------------|-------------------------------|--------------------|------------------|--|--|
| Poles                 | 4                             | Rotation           | Counterclockwise |  |  |
| Mounting              | Rigid Base                    | Drive End Bearing  | Ball             |  |  |
| Opp Drive End Bearing | Ball                          | Frame Material     | Rolled Steel     |  |  |
| Shaft Type            | Keyed                         | Overall Length     | 17.46 in         |  |  |
| Frame Length          | 12.00 in                      | Shaft Diameter     | 1.125 in         |  |  |
| Shaft Extension       | 2.75 in                       |                    |                  |  |  |
| Outline Drawing       | 035910CY                      | Connection Drawing | 005056.03CY      |  |  |