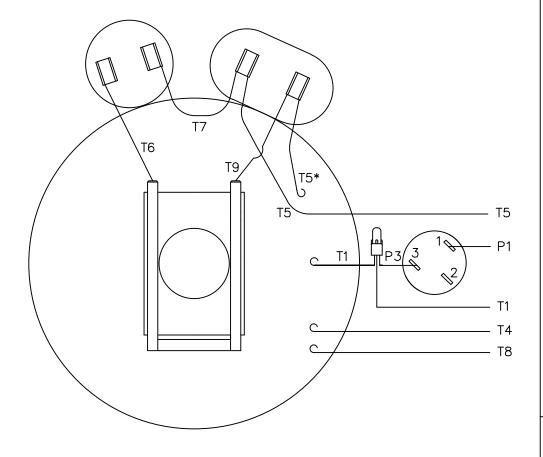

#### VIEW FROM OUTSIDE OF MOTOR AT SWITCH END.

| ROTATION<br>FACING<br>LEAD END | L1 | L2    | JOIN  |
|--------------------------------|----|-------|-------|
| C.C.W.                         | P1 | T4,T5 | T1,T8 |
| C.W.                           | P1 | T4,T8 | T1,T5 |

#### \* THIS LEAD MAY BE WHITE

|                                                                                                                                                    |     |          |              |     | UNLES      | ERANCES<br>S SPECIFIED |           |                                                                                                                                                                                                                                                                                                                                                                                                                                                                                                                                                                                                                                                                                                                                                                                                                                                                                                                                                                                                                                                                                                                                                                                                                                                                                                                                                                                                                                                                                                                                                                                                                                                                                                                                                                                                                                                                                                                                                                                                                                                                                                                                |              |        | DR. | AWN GR 08/0 | 38/12 |
|----------------------------------------------------------------------------------------------------------------------------------------------------|-----|----------|--------------|-----|------------|------------------------|-----------|--------------------------------------------------------------------------------------------------------------------------------------------------------------------------------------------------------------------------------------------------------------------------------------------------------------------------------------------------------------------------------------------------------------------------------------------------------------------------------------------------------------------------------------------------------------------------------------------------------------------------------------------------------------------------------------------------------------------------------------------------------------------------------------------------------------------------------------------------------------------------------------------------------------------------------------------------------------------------------------------------------------------------------------------------------------------------------------------------------------------------------------------------------------------------------------------------------------------------------------------------------------------------------------------------------------------------------------------------------------------------------------------------------------------------------------------------------------------------------------------------------------------------------------------------------------------------------------------------------------------------------------------------------------------------------------------------------------------------------------------------------------------------------------------------------------------------------------------------------------------------------------------------------------------------------------------------------------------------------------------------------------------------------------------------------------------------------------------------------------------------------|--------------|--------|-----|-------------|-------|
|                                                                                                                                                    |     |          |              |     | DEC.       | INCHES                 |           | <u>Cêratur</u>                                                                                                                                                                                                                                                                                                                                                                                                                                                                                                                                                                                                                                                                                                                                                                                                                                                                                                                                                                                                                                                                                                                                                                                                                                                                                                                                                                                                                                                                                                                                                                                                                                                                                                                                                                                                                                                                                                                                                                                                                                                                                                                 |              |        | СН  | K SR 08/08  | 3/12  |
|                                                                                                                                                    |     |          |              |     | .x         | ±.1                    |           | Milliania de la compansión de la compans |              |        | AP  | PD          |       |
|                                                                                                                                                    |     |          |              |     | .xx        | ±.01                   | TITLE     |                                                                                                                                                                                                                                                                                                                                                                                                                                                                                                                                                                                                                                                                                                                                                                                                                                                                                                                                                                                                                                                                                                                                                                                                                                                                                                                                                                                                                                                                                                                                                                                                                                                                                                                                                                                                                                                                                                                                                                                                                                                                                                                                | WIRING DIAGR |        |     | ALE 1=1     | ļ     |
|                                                                                                                                                    |     |          |              |     | .xxx       | ±.005                  |           | TYPE "K"                                                                                                                                                                                                                                                                                                                                                                                                                                                                                                                                                                                                                                                                                                                                                                                                                                                                                                                                                                                                                                                                                                                                                                                                                                                                                                                                                                                                                                                                                                                                                                                                                                                                                                                                                                                                                                                                                                                                                                                                                                                                                                                       | W/ PROTECT   | OR .   | REI | F 005056-   | .03   |
|                                                                                                                                                    |     |          |              |     | .xxxx      | ±.0005                 | MAT'L.    | T'L. DECAL - 004015                                                                                                                                                                                                                                                                                                                                                                                                                                                                                                                                                                                                                                                                                                                                                                                                                                                                                                                                                                                                                                                                                                                                                                                                                                                                                                                                                                                                                                                                                                                                                                                                                                                                                                                                                                                                                                                                                                                                                                                                                                                                                                            |              |        | FM  | FMF         |       |
|                                                                                                                                                    | NO. | REVISION | BY & DATE    | снк | ANG        | ±1/2*                  | FINISH    |                                                                                                                                                                                                                                                                                                                                                                                                                                                                                                                                                                                                                                                                                                                                                                                                                                                                                                                                                                                                                                                                                                                                                                                                                                                                                                                                                                                                                                                                                                                                                                                                                                                                                                                                                                                                                                                                                                                                                                                                                                                                                                                                |              |        | PR  | PREV        |       |
|                                                                                                                                                    |     |          | RFP CAD FILE |     | 00505603CY | ′ 5                    | IZE DRAWN |                                                                                                                                                                                                                                                                                                                                                                                                                                                                                                                                                                                                                                                                                                                                                                                                                                                                                                                                                                                                                                                                                                                                                                                                                                                                                                                                                                                                                                                                                                                                                                                                                                                                                                                                                                                                                                                                                                                                                                                                                                                                                                                                |              | REV.   |     |             |       |
| IN CONNECTION WITH OUR WORK ALL RIGHTS OF DESIGN AND INVENTION ARE RESERVED THIS IS AN ELECTRONICALLY GENERATED DOCUMENT — DO NOT SCALE THIS PRINT |     |          | DIST BRF-NLV |     |            |                        |           | A   00:                                                                                                                                                                                                                                                                                                                                                                                                                                                                                                                                                                                                                                                                                                                                                                                                                                                                                                                                                                                                                                                                                                                                                                                                                                                                                                                                                                                                                                                                                                                                                                                                                                                                                                                                                                                                                                                                                                                                                                                                                                                                                                                        | 5056         | 5-03CY |     |             |       |