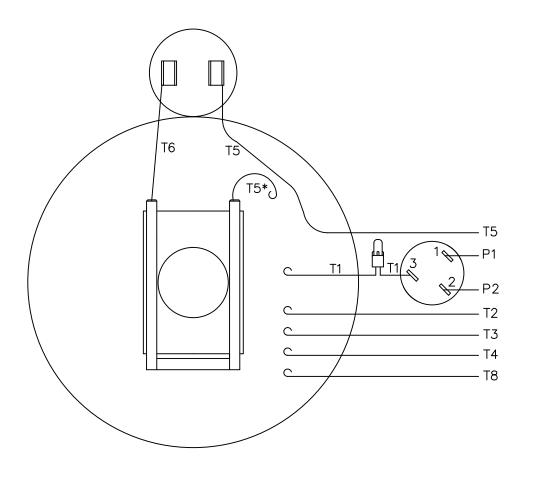

This is an uncontrolled document once printed or downloaded and is subject to change without notice. Date Created:11/28/2022

VIEW FROM OUTSIDE OF MOTOR AT SWITCH END.

ROTATION INSULATE FACING L2 JOIN L1 SEPARATELY LEAD END T4 T5 T2,T3 T8 C.C.W. P1 P2 HIGH T4 VOLT T2,T3 Р2 C.W. T8 T5 T2,T4 P2,T3 C.C.W. P1 LOW T5 T8 **VOLT** T2,T4 P2,T3 C.W. P1 T8 T5

\* THIS LEAD MAY BE WHITE

|                                                                                                                                                                                                                                  |          |           |      | TOL<br>UNLES | ERANCES<br>S SPECIFIED |          |                                                                                                                                                                                                                                                                                                                                                                                                                                                                                                                                                                                                                                                                                                                                                                                                                                                                                                                                                                                                                                                                                                                                                                                                                                                                                                                                                                                                                                                                                                                                                                                                                                                                                                                                                                                                                                                                                                                                                                                                                                                                                                                                |       |      |            | DRAWN     | GR 10/15 | /12  |
|----------------------------------------------------------------------------------------------------------------------------------------------------------------------------------------------------------------------------------|----------|-----------|------|--------------|------------------------|----------|--------------------------------------------------------------------------------------------------------------------------------------------------------------------------------------------------------------------------------------------------------------------------------------------------------------------------------------------------------------------------------------------------------------------------------------------------------------------------------------------------------------------------------------------------------------------------------------------------------------------------------------------------------------------------------------------------------------------------------------------------------------------------------------------------------------------------------------------------------------------------------------------------------------------------------------------------------------------------------------------------------------------------------------------------------------------------------------------------------------------------------------------------------------------------------------------------------------------------------------------------------------------------------------------------------------------------------------------------------------------------------------------------------------------------------------------------------------------------------------------------------------------------------------------------------------------------------------------------------------------------------------------------------------------------------------------------------------------------------------------------------------------------------------------------------------------------------------------------------------------------------------------------------------------------------------------------------------------------------------------------------------------------------------------------------------------------------------------------------------------------------|-------|------|------------|-----------|----------|------|
|                                                                                                                                                                                                                                  |          |           |      | DEC.         | INCHES                 |          | CCèntu <i>i</i>                                                                                                                                                                                                                                                                                                                                                                                                                                                                                                                                                                                                                                                                                                                                                                                                                                                                                                                                                                                                                                                                                                                                                                                                                                                                                                                                                                                                                                                                                                                                                                                                                                                                                                                                                                                                                                                                                                                                                                                                                                                                                                                |       |      | снк        | AK 10/15/ | 12       |      |
|                                                                                                                                                                                                                                  |          |           |      | .x           | ±.1                    |          | The Company of the Co |       |      |            | APPD      |          |      |
|                                                                                                                                                                                                                                  |          |           |      | .xx          | ±.01                   | TITLE    | EXT. WIRING DIAGRAM                                                                                                                                                                                                                                                                                                                                                                                                                                                                                                                                                                                                                                                                                                                                                                                                                                                                                                                                                                                                                                                                                                                                                                                                                                                                                                                                                                                                                                                                                                                                                                                                                                                                                                                                                                                                                                                                                                                                                                                                                                                                                                            |       |      |            | SCALE     | 1=1      |      |
|                                                                                                                                                                                                                                  |          |           |      | .xxx         | ±.005                  |          | TYPE "C" W/ PROTECTOR                                                                                                                                                                                                                                                                                                                                                                                                                                                                                                                                                                                                                                                                                                                                                                                                                                                                                                                                                                                                                                                                                                                                                                                                                                                                                                                                                                                                                                                                                                                                                                                                                                                                                                                                                                                                                                                                                                                                                                                                                                                                                                          |       |      | REF        |           |          |      |
|                                                                                                                                                                                                                                  |          |           |      | .xxxx        | ±.0005                 | MAT'L.   | DECAL - 004011                                                                                                                                                                                                                                                                                                                                                                                                                                                                                                                                                                                                                                                                                                                                                                                                                                                                                                                                                                                                                                                                                                                                                                                                                                                                                                                                                                                                                                                                                                                                                                                                                                                                                                                                                                                                                                                                                                                                                                                                                                                                                                                 |       |      | FMF        |           |          |      |
| NO.                                                                                                                                                                                                                              | REVISION | BY & DATE | снк  | ANG          | ±1/2°                  | FINISH   |                                                                                                                                                                                                                                                                                                                                                                                                                                                                                                                                                                                                                                                                                                                                                                                                                                                                                                                                                                                                                                                                                                                                                                                                                                                                                                                                                                                                                                                                                                                                                                                                                                                                                                                                                                                                                                                                                                                                                                                                                                                                                                                                |       |      | PREV       |           |          |      |
| THIS DRAWING IN DESIGN AND DETAIL IS OUR PROPERTY AND MUST NOT BE USED EXCEPT IN CONNECTION WITH OUR WORK ALL RIGHTS OF DESIGN AND INVENTION ARE RESERVED THIS IS AN ELECTRONICALLY GENERATED DOCUMENT — DO NOT SCALE THIS PRINT |          |           | RFP  |              |                        | CAD FILE | 00506                                                                                                                                                                                                                                                                                                                                                                                                                                                                                                                                                                                                                                                                                                                                                                                                                                                                                                                                                                                                                                                                                                                                                                                                                                                                                                                                                                                                                                                                                                                                                                                                                                                                                                                                                                                                                                                                                                                                                                                                                                                                                                                          | 702CY | SIZE | DRAWING NO |           |          | REV. |
|                                                                                                                                                                                                                                  |          |           | DIST | NLV          |                        | •        |                                                                                                                                                                                                                                                                                                                                                                                                                                                                                                                                                                                                                                                                                                                                                                                                                                                                                                                                                                                                                                                                                                                                                                                                                                                                                                                                                                                                                                                                                                                                                                                                                                                                                                                                                                                                                                                                                                                                                                                                                                                                                                                                |       | A    | 0050       | 67-C      | )2CY     | ı    |