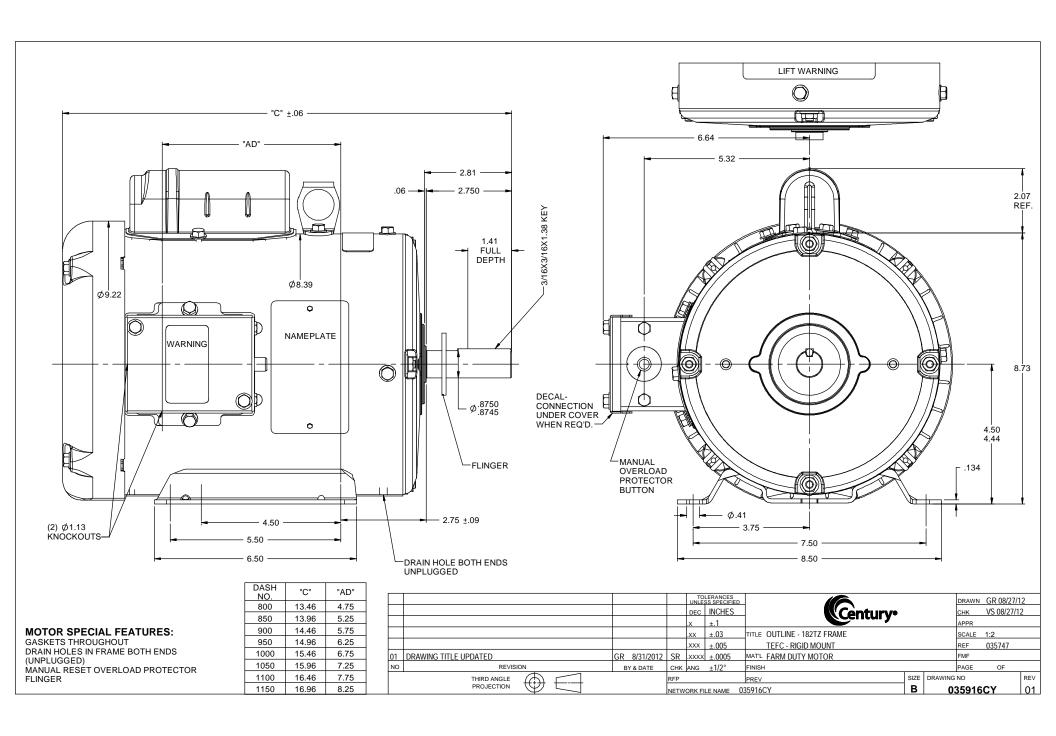

## **Technical Specifications**

| Electrical Type       | Capacitor Start Induction Run | Starting Method   | Across The Line Counterclockwise Ball |  |  |  |
|-----------------------|-------------------------------|-------------------|---------------------------------------|--|--|--|
| Poles                 | 4                             | Rotation          |                                       |  |  |  |
| Mounting              | Rigid Base                    | Drive End Bearing |                                       |  |  |  |
| Opp Drive End Bearing | Ball                          | Frame Material    | Rolled Steel                          |  |  |  |
| Shaft Type            | Keyed                         | Overall Length    | 14.46 in                              |  |  |  |
| Frame Length          | 9.00 in                       | Shaft Diameter    | 0.875 in                              |  |  |  |
| Shaft Extension       | 2.81 in                       |                   |                                       |  |  |  |
| Connection Drawing    | 005067.02CY                   | Outline Drawing   | 035916CY                              |  |  |  |