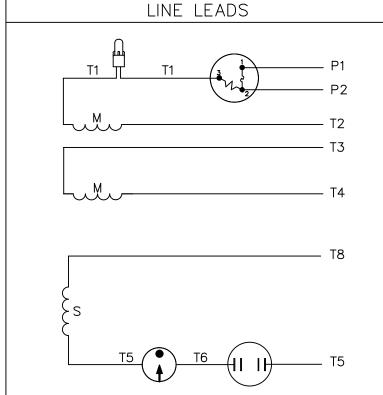

This is an uncontrolled document once printed or downloaded and is subject to change without notice. Date Created:11/28/2022

VIEW FROM OUTSIDE OF MOTOR AT SWITCH END.

ROTATION INSULATE FACING L2 JOIN L1 SEPARATELY LEAD END T4 T5 T2,T3 T8 C.C.W. P1 P2 HIGH T4 VOLT T2,T3 Р2 C.W. T8 T5 T2,T4 P2,T3 C.C.W. P1 LOW T5 T8 **VOLT** T2,T4 P2,T3 C.W. P1 T8 T5