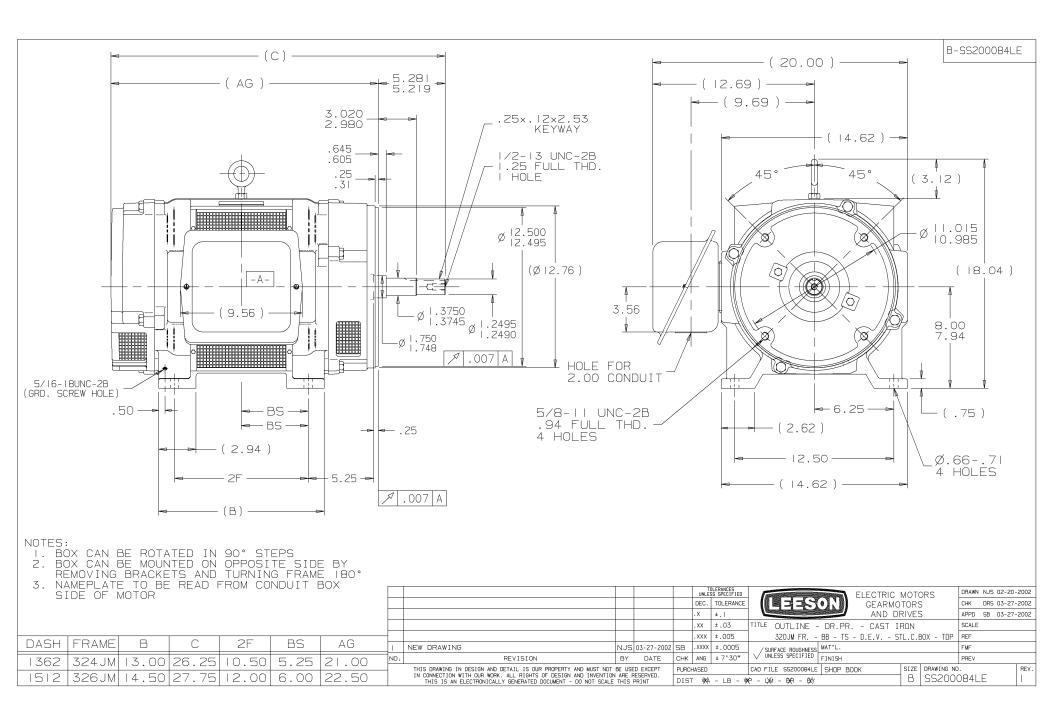

## **Technical Specifications**

| Electrical Type       | Squirrel Cage Induction Run | Starting Method       | Across The Line |
|-----------------------|-----------------------------|-----------------------|-----------------|
| Poles                 | 4                           | Rotation              | Reversible      |
| Resistance Main       | .165 Ohms                   | Mounting              | Rigid Base      |
| Motor Orientation     | Horizontal                  | Drive End Bearing     | Ball            |
| Opp Drive End Bearing | Ball                        | Frame Material        | Cast Iron       |
| Shaft Type            | JM                          | Assembly/Box Mounting | F1/F2 CAPABLE   |
| Outline Drawing       | B-SS200084LE-1362           | Connection Drawing    | A-EE7308LE      |