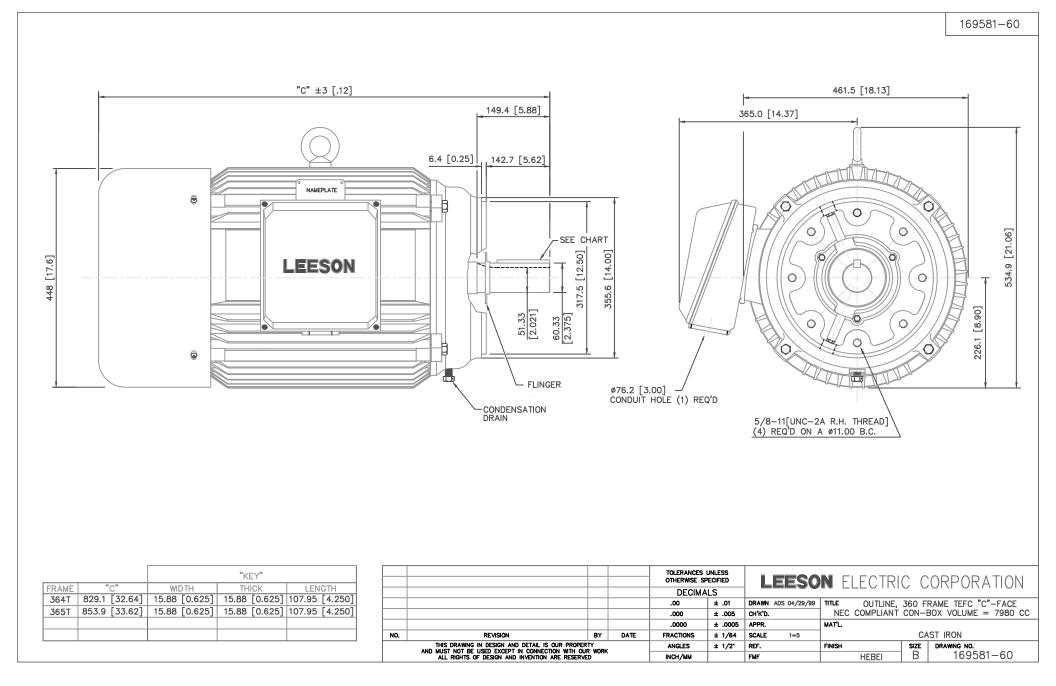

## **Technical Specifications**

| Electrical Type       | Squirrel Cage Induction Run | Starting Method       | Across The Line |  |
|-----------------------|-----------------------------|-----------------------|-----------------|--|
| Poles                 | 4                           | Rotation              | Reversible      |  |
| Resistance Main       | .0304 Ohms                  | Mounting              | Round           |  |
| Motor Orientation     | Horizontal                  | Drive End Bearing     | Ball            |  |
| Opp Drive End Bearing | Ball                        | Frame Material        | Cast Iron       |  |
| Shaft Type            | т                           | Assembly/Box Mounting | F2/F1 CAPABLE   |  |
| Outline Drawing       | 16958160                    | Connection Drawing    | 00417201        |  |