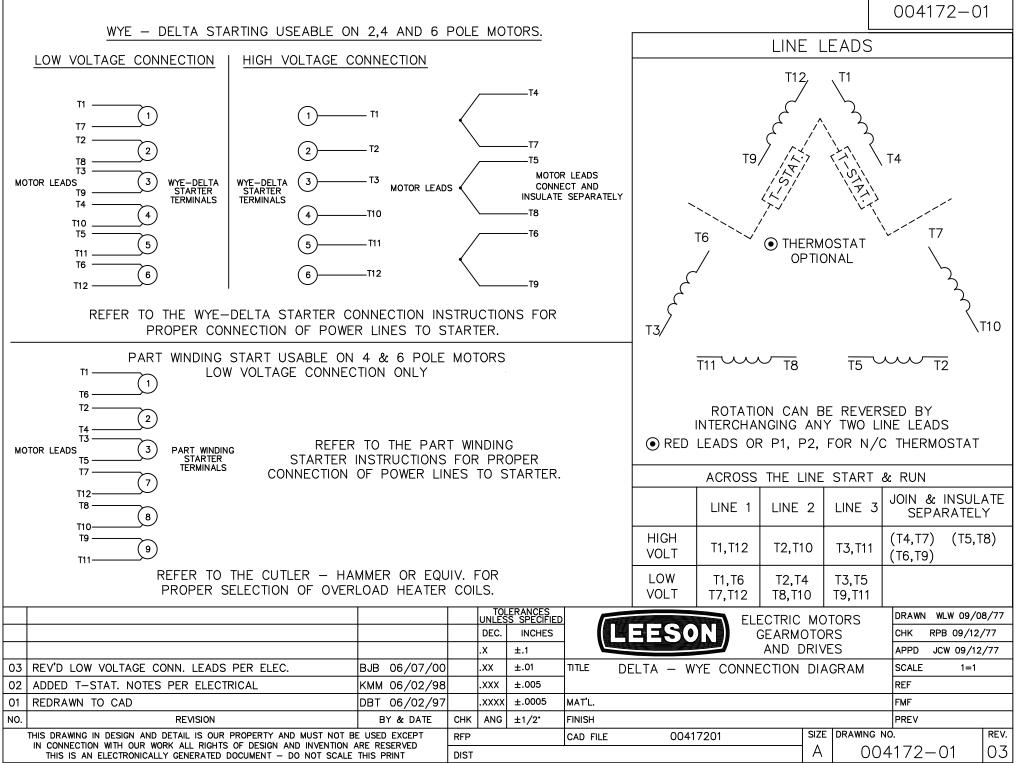

## **Technical Specifications**

| Electrical Type       | Squirrel Cage Induction Run | Starting Method       | Across The Line |  |
|-----------------------|-----------------------------|-----------------------|-----------------|--|
| Poles                 | 4                           | Rotation              | Reversible      |  |
| Resistance Main       | .0304 Ohms                  | Mounting              | Round           |  |
| Motor Orientation     | Horizontal                  | Drive End Bearing     | Ball            |  |
| Opp Drive End Bearing | Ball                        | Frame Material        | Cast Iron       |  |
| Shaft Type            | т                           | Assembly/Box Mounting | F2/F1 CAPABLE   |  |
| Outline Drawing       | 16958160                    | Connection Drawing    | 00417201        |  |