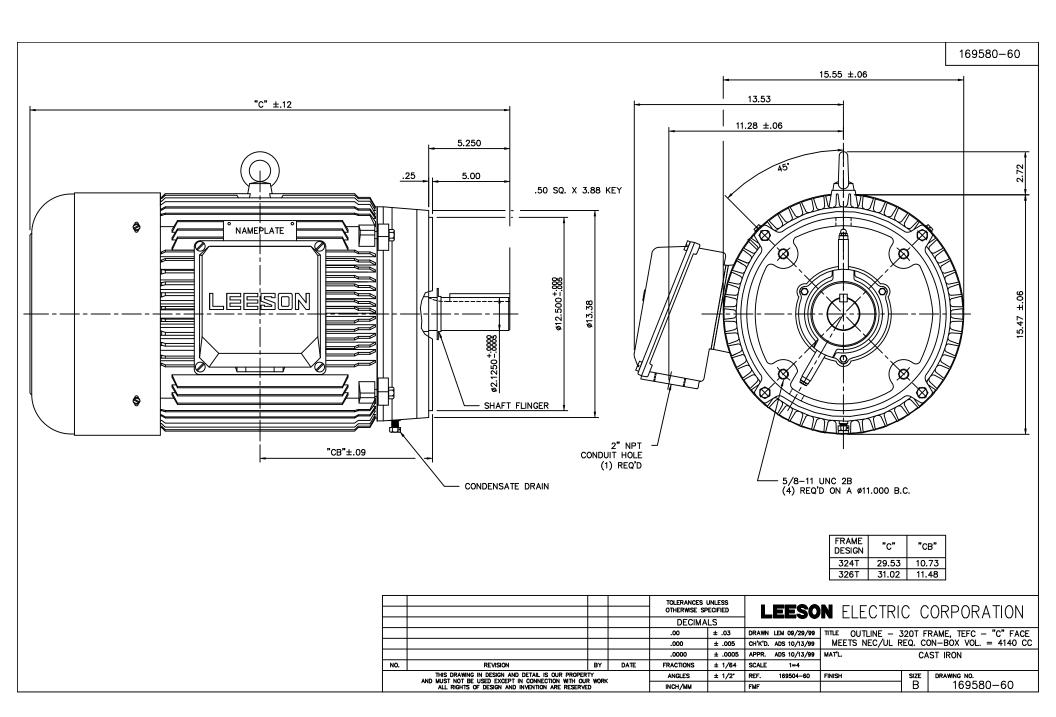

## **Technical Specifications**

| Electrical Type       | Squirrel Cage Inverter Rated | Starting Method       | Wye Start Delta Run Or Inverter |
|-----------------------|------------------------------|-----------------------|---------------------------------|
| Poles                 | 4                            | Rotation              | Reversible                      |
| Resistance Main       | .0476 Ohms                   | Mounting              | Round                           |
| Motor Orientation     | Horizontal                   | Drive End Bearing     | Ball                            |
| Opp Drive End Bearing | Ball                         | Frame Material        | Cast Iron                       |
| Shaft Type            | Т                            | Assembly/Box Mounting | F1/F2 CAPABLE                   |
| Inverter Load         | CONSTANT 10:1                |                       |                                 |
| Outline Drawing       | 16958060                     | Connection Drawing    | 004172.01                       |