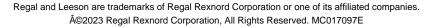

## **Technical Specifications**

| Electrical Type       | Squirrel Cage Inverter Rated | Starting Method       | Wye Start Delta Run Or Inverter |
|-----------------------|------------------------------|-----------------------|---------------------------------|
| Poles                 | 4                            | Rotation              | Reversible                      |
| Resistance Main       | .0476 Ohms                   | Mounting              | Round                           |
| Motor Orientation     | Horizontal                   | Drive End Bearing     | Ball                            |
| Opp Drive End Bearing | Ball                         | Frame Material        | Cast Iron                       |
| Shaft Type            | Т                            | Assembly/Box Mounting | F1/F2 CAPABLE                   |
| Inverter Load         | CONSTANT 10:1                |                       |                                 |
| Outline Drawing       | 16958060                     | Connection Drawing    | 004172.01                       |