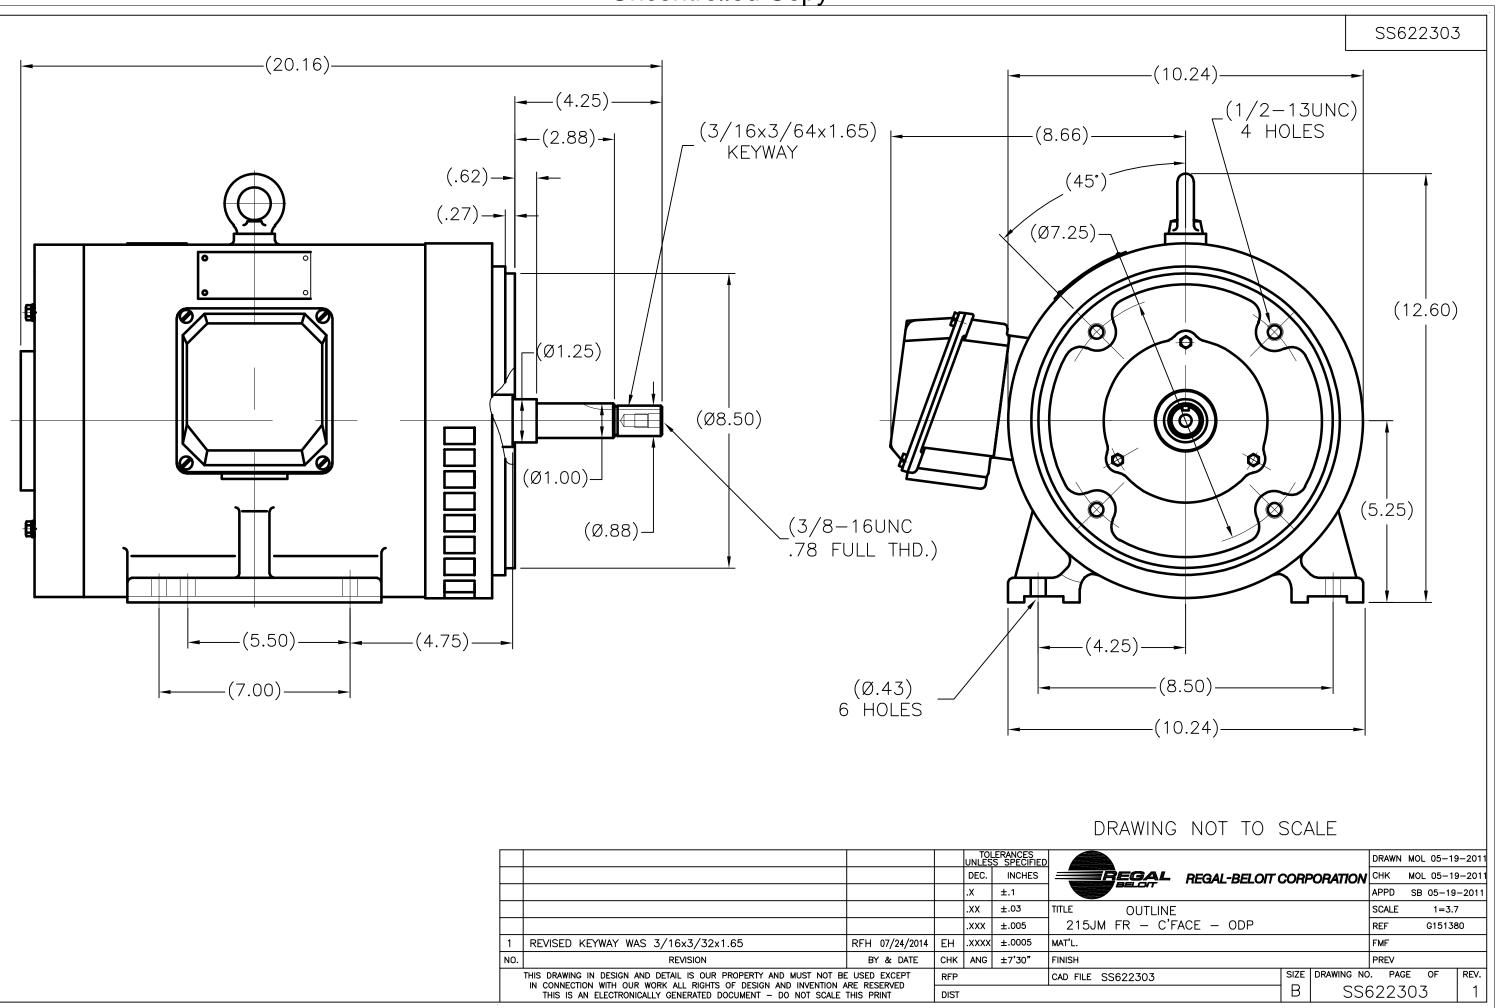

### **Technical Specifications**

| Electrical Type       | Squirrel Cage Inverter Rated | Starting Method       | Line Or Inverter |  |
|-----------------------|------------------------------|-----------------------|------------------|--|
| Poles                 | 2                            | Rotation              | Reversible       |  |
| Mounting              | Rigid Base                   | Motor Orientation     | Horizontal       |  |
| Drive End Bearing     | Ball                         | Opp Drive End Bearing | Ball             |  |
| Frame Material        | Cast Iron                    | Shaft Type            | JM               |  |
| Assembly/Box Mounting | F1/F2 CAPABLE                | Inverter Load         | CONSTANT 10:1    |  |
| Outline Drawing       | B-SS622303                   | Connection Drawing    | 005010.01        |  |

## Uncontrolled Copy

|                                                                        |                                                                                                                                                              |     |            |      | TOI<br>UNLES | ERANCES |        |  |
|------------------------------------------------------------------------|--------------------------------------------------------------------------------------------------------------------------------------------------------------|-----|------------|------|--------------|---------|--------|--|
|                                                                        |                                                                                                                                                              |     |            |      | DEC.         | INCHES  |        |  |
|                                                                        |                                                                                                                                                              |     |            |      | .x           | ±.1     |        |  |
|                                                                        |                                                                                                                                                              |     |            |      | .xx          | ±.03    | TITLE  |  |
|                                                                        |                                                                                                                                                              |     |            |      | .xxx         | ±.005   | 215JM  |  |
| 1                                                                      | REVISED KEYWAY WAS 3/16x3/32x1.65                                                                                                                            | RFH | 07/24/2014 | EH   | .xxxx        | ±.0005  | MAT'L. |  |
| NO.                                                                    | REVISION                                                                                                                                                     | B   | Y & DATE   | СНК  | ANG          | ±7'30"  | FINISH |  |
|                                                                        | THIS DRAWING IN DESIGN AND DETAIL IS OUR PROPERTY AND MUST NOT BE USED EXCEPT<br>IN CONNECTION WITH OUR WORK ALL RIGHTS OF DESIGN AND INVENTION ARE RESERVED |     |            |      |              | RFP     |        |  |
| THIS IS AN ELECTRONICALLY GENERATED DOCUMENT - DO NOT SCALE THIS PRINT |                                                                                                                                                              |     |            | DIST |              |         |        |  |
|                                                                        |                                                                                                                                                              |     |            |      |              |         |        |  |

Uncontrolled Copy