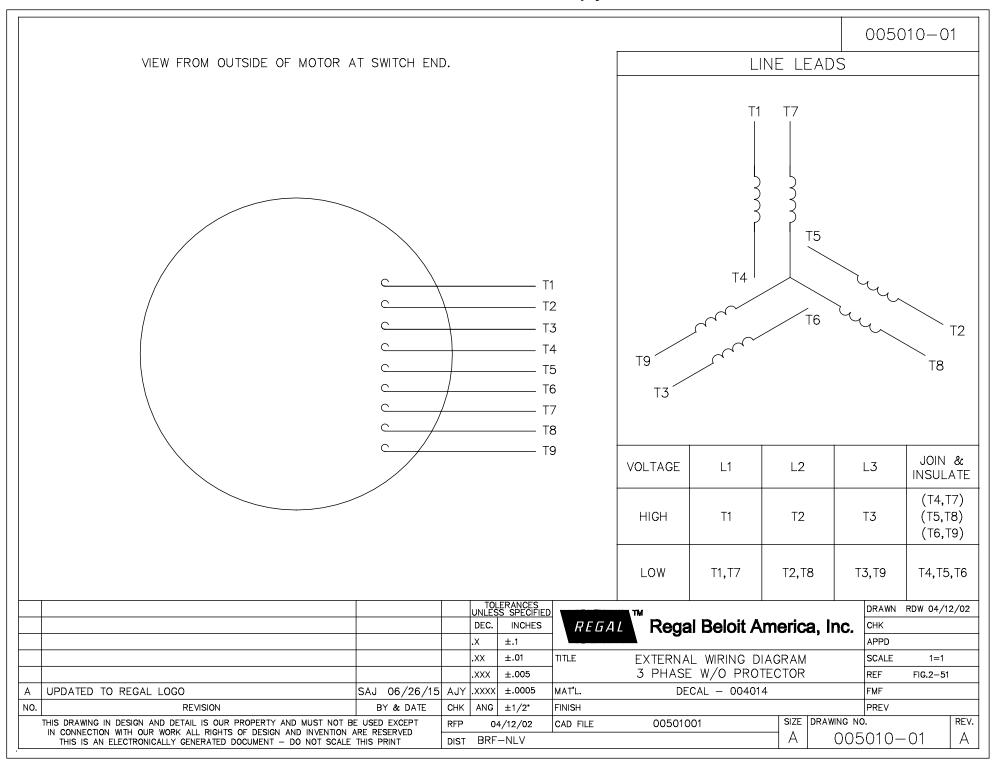

### **Technical Specifications**

| Electrical Type       | Squirrel Cage Inverter Rated | Starting Method       | Line Or Inverter |  |
|-----------------------|------------------------------|-----------------------|------------------|--|
| Poles                 | 2                            | Rotation              | Reversible       |  |
| Mounting              | Rigid Base                   | Motor Orientation     | Horizontal       |  |
| Drive End Bearing     | Ball                         | Opp Drive End Bearing | Ball             |  |
| Frame Material        | Cast Iron                    | Shaft Type            | JM               |  |
| Assembly/Box Mounting | F1/F2 CAPABLE                | Inverter Load         | CONSTANT 10:1    |  |
| Outline Drawing       | B-SS622303                   | Connection Drawing    | 005010.01        |  |