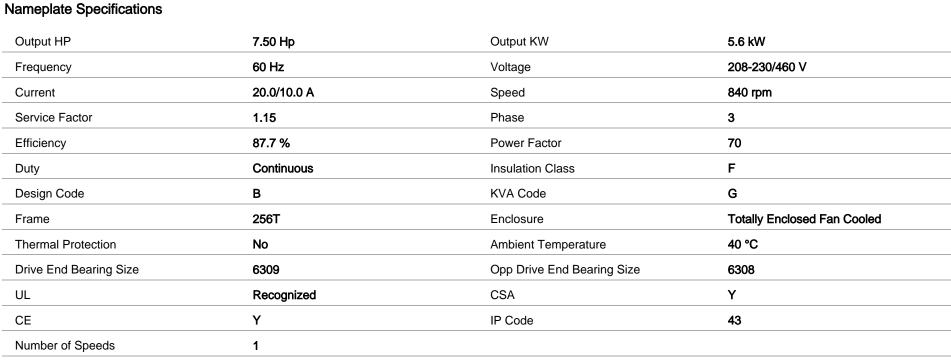

Product Information Packet: Model No: G151356.22, Catalog No:G151356.22 7.50 HP General Purpose Motor, 3 phase, 900 RPM, 208-230/460 V, 256T Frame, TEFC

LEESON

## -161 - - 41 - -- -



## **Technical Specifications**

| Electrical Type       | Squirrel Cage Induction Run | Starting Method    | Across The Line |
|-----------------------|-----------------------------|--------------------|-----------------|
| Poles                 | 8                           | Rotation           | Reversible      |
| Resistance Main       | 1.62 Ohms                   | Mounting           | Rigid Base      |
| Motor Orientation     | Horizontal                  | Drive End Bearing  | Ball            |
| Opp Drive End Bearing | Ball                        | Frame Material     | Cast Iron       |
| Shaft Type            | т                           | Overall Length     | 24.92 in        |
| Shaft Diameter        | 1.625 in                    | Shaft Extension    | 4 in            |
| Ass