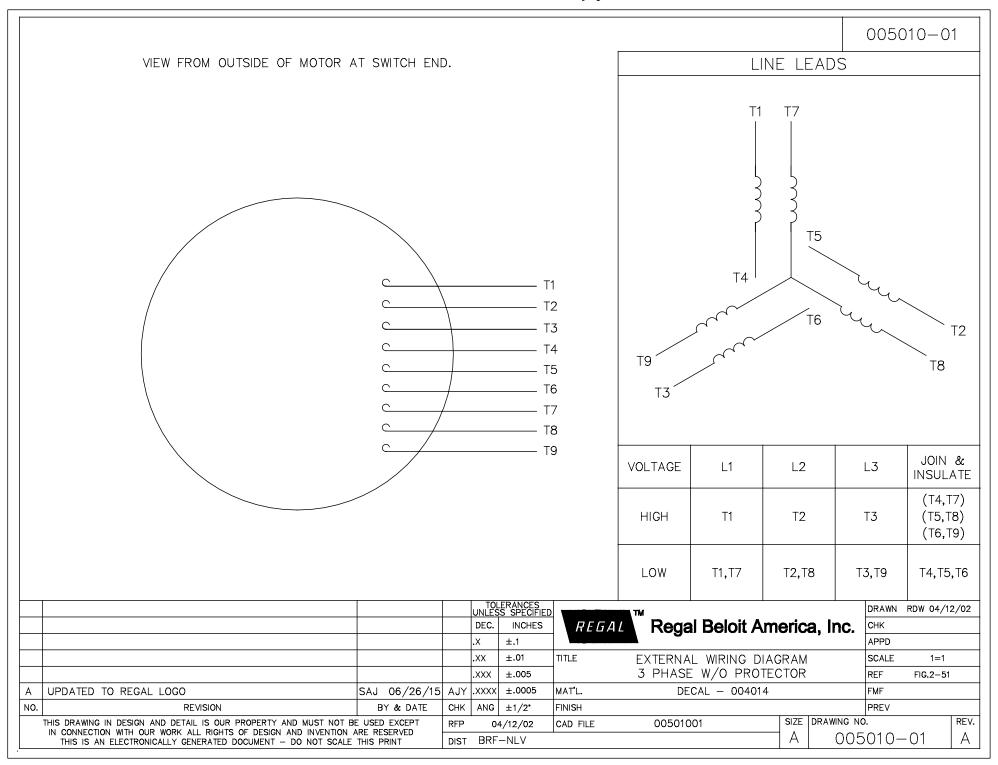

## **Technical Specifications**

| Electrical Type       | Squirrel Cage Induction Run | Starting Method       | Across The Line |
|-----------------------|-----------------------------|-----------------------|-----------------|
| Poles                 | 4                           | Rotation              | Reversible      |
| Resistance Main       | 1.17 Ohms                   | Mounting              | Rigid Base      |
| Motor Orientation     | Nan                         | Drive End Bearing     | Ball            |
| Opp Drive End Bearing | Ball                        | Frame Material        | Cast Iron       |
| Shaft Type            | т                           | Assembly/Box Mounting | NAN             |
| Outline Drawing       | 16953460                    | Connection Drawing    | 005010.01       |