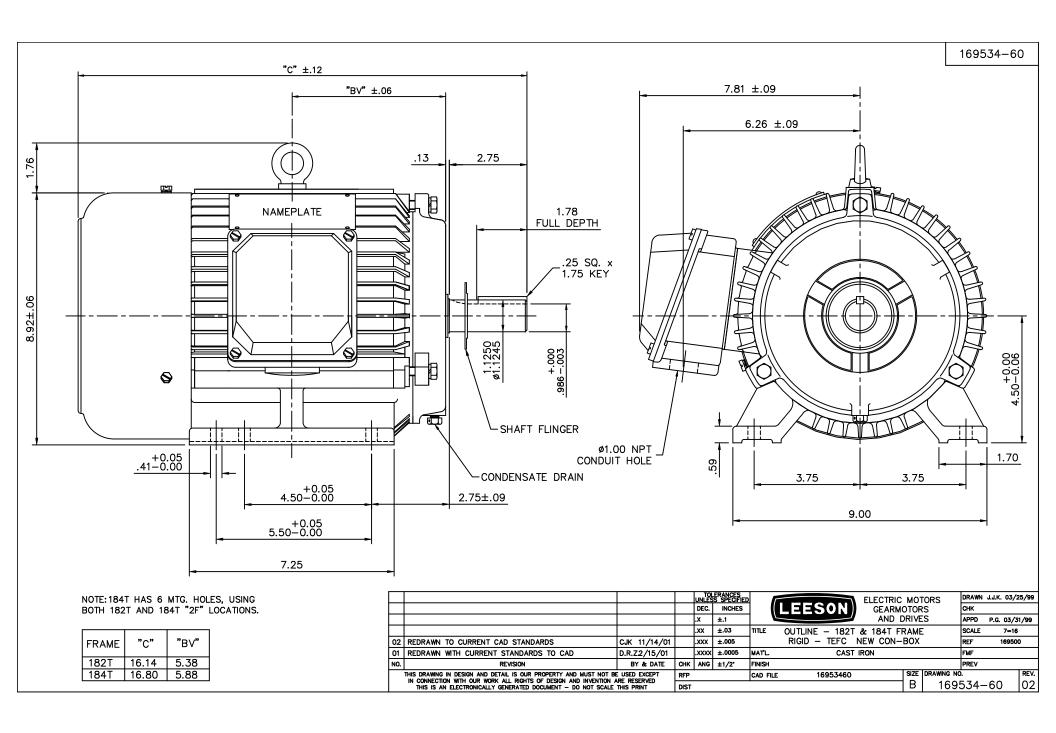

## **Technical Specifications**

| Electrical Type       | Squirrel Cage Induction Run | Starting Method       | Across The Line |
|-----------------------|-----------------------------|-----------------------|-----------------|
| Poles                 | 4                           | Rotation              | Reversible      |
| Resistance Main       | 1.17 Ohms                   | Mounting              | Rigid Base      |
| Motor Orientation     | Nan                         | Drive End Bearing     | Ball            |
| Opp Drive End Bearing | Ball                        | Frame Material        | Cast Iron       |
| Shaft Type            | т                           | Assembly/Box Mounting | NAN             |
| Outline Drawing       | 16953460                    | Connection Drawing    | 005010.01       |