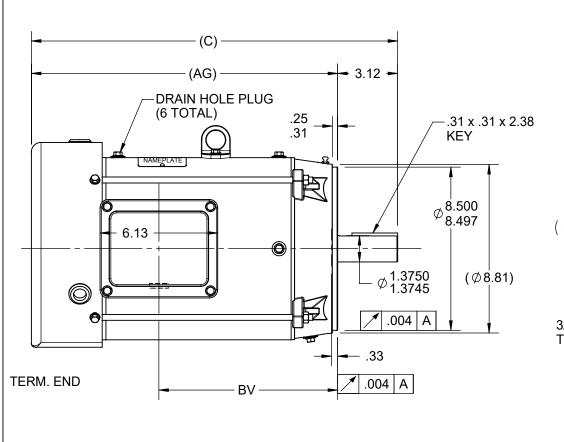

## **Technical Specifications**

| Electrical Type       | Squirrel Cage Induction Run | Starting Method       | Across The Line |
|-----------------------|-----------------------------|-----------------------|-----------------|
| Poles                 | 2                           | Rotation              | Reversible      |
| Resistance Main       | .8 Ohms                     | Mounting              | Round           |
| Motor Orientation     | Horizontal                  | Drive End Bearing     | Ball            |
| Opp Drive End Bearing | Ball                        | Frame Material        | Rolled Steel    |
| Shaft Type            | т                           | Assembly/Box Mounting | F1/F2 CAPABLE   |
| Outline Drawing       | SS88922LE-1240              | Connection Drawing    | EE7308-LE       |

This is an uncontrolled document once printed or downloaded and is subject to change without notice. Date Created:06/22/2023

|                                                                                                                                                                                                                                                                                                                                                                                                                                                                                                                                                                                                                                                                                                                                                                                                                                                                                                                                                                                                                                                                                                                                                                                                                                                                                                                                                                                                                                                                                                                                                                                                                                                                                                                                                                                                                                                                                 |                                                      |    |         |                            |          |                              |                                               |                                                                                                        |                                                 | NOTES:                  |                 |                                    |             |  |
|---------------------------------------------------------------------------------------------------------------------------------------------------------------------------------------------------------------------------------------------------------------------------------------------------------------------------------------------------------------------------------------------------------------------------------------------------------------------------------------------------------------------------------------------------------------------------------------------------------------------------------------------------------------------------------------------------------------------------------------------------------------------------------------------------------------------------------------------------------------------------------------------------------------------------------------------------------------------------------------------------------------------------------------------------------------------------------------------------------------------------------------------------------------------------------------------------------------------------------------------------------------------------------------------------------------------------------------------------------------------------------------------------------------------------------------------------------------------------------------------------------------------------------------------------------------------------------------------------------------------------------------------------------------------------------------------------------------------------------------------------------------------------------------------------------------------------------------------------------------------------------|------------------------------------------------------|----|---------|----------------------------|----------|------------------------------|-----------------------------------------------|--------------------------------------------------------------------------------------------------------|-------------------------------------------------|-------------------------|-----------------|------------------------------------|-------------|--|
| DASH                                                                                                                                                                                                                                                                                                                                                                                                                                                                                                                                                                                                                                                                                                                                                                                                                                                                                                                                                                                                                                                                                                                                                                                                                                                                                                                                                                                                                                                                                                                                                                                                                                                                                                                                                                                                                                                                            | C AG                                                 |    | E       | 3V                         | MOUN     | TING                         |                                               | 1- NAMEPLATE TO BE READ FROM C'BOX SIDE OF MOTOR.<br>2- C'BOX CAN BE MOUNTED ON OPPOSITE SIDE BY REMOV |                                                 |                         |                 |                                    |             |  |
| 965                                                                                                                                                                                                                                                                                                                                                                                                                                                                                                                                                                                                                                                                                                                                                                                                                                                                                                                                                                                                                                                                                                                                                                                                                                                                                                                                                                                                                                                                                                                                                                                                                                                                                                                                                                                                                                                                             | 5 213T 19.08 15.96                                   |    | 9.      | .26                        |          |                              | BRACKETS AND TURNING FRAME 180° (EXCEPT AS NO |                                                                                                        |                                                 |                         | XCEPT AS NO     | -                                  |             |  |
| 1115                                                                                                                                                                                                                                                                                                                                                                                                                                                                                                                                                                                                                                                                                                                                                                                                                                                                                                                                                                                                                                                                                                                                                                                                                                                                                                                                                                                                                                                                                                                                                                                                                                                                                                                                                                                                                                                                            | 115 213/15T 20.58 17.4                               |    | 17.46   | 10.76                      |          |                              |                                               |                                                                                                        | 3- DASH 965 TO BE READ FROM OPPOSITE SHAFT END. |                         |                 |                                    |             |  |
| 1240                                                                                                                                                                                                                                                                                                                                                                                                                                                                                                                                                                                                                                                                                                                                                                                                                                                                                                                                                                                                                                                                                                                                                                                                                                                                                                                                                                                                                                                                                                                                                                                                                                                                                                                                                                                                                                                                            | 213/1                                                | 5T | 21.83   | 18.71                      | 12       | .01                          | F1 O                                          | NLY                                                                                                    |                                                 |                         |                 |                                    |             |  |
| DRAWING R<br>H<br>REQUEST N                                                                                                                                                                                                                                                                                                                                                                                                                                                                                                                                                                                                                                                                                                                                                                                                                                                                                                                                                                                                                                                                                                                                                                                                                                                                                                                                                                                                                                                                                                                                                                                                                                                                                                                                                                                                                                                     |                                                      |    | .RAJESH | REV DATE<br>08/10/<br>DATE |          | TOLER<br>DEC.<br>.X          | ANCES (E<br><u>INCH</u><br>±0.1               | XCEPT AS<br>                                                                                           | S NOTED):<br><u>ANGLE</u><br>±7' 30"            | DRAWN BY<br>TJB<br>DATE | F               | REGAL <sup>®</sup> Regal Beloit Am | erica. Inc. |  |
|                                                                                                                                                                                                                                                                                                                                                                                                                                                                                                                                                                                                                                                                                                                                                                                                                                                                                                                                                                                                                                                                                                                                                                                                                                                                                                                                                                                                                                                                                                                                                                                                                                                                                                                                                                                                                                                                                 | ST NUMBER APPROVED BY DATE   -0004806 NIV 08/10/2021 |    | 2021    | .XX                        | ±0.03    | [±0.8]                       |                                               | 19/08/2003                                                                                             |                                                 | 5                       | ,               |                                    |             |  |
| REQUEST NUMBER DESCRIPTION .XXX ±0.005 [±0.13]   UPDATE AS PER 3D MODEL .XXXX ±0.0005 [±0.013]                                                                                                                                                                                                                                                                                                                                                                                                                                                                                                                                                                                                                                                                                                                                                                                                                                                                                                                                                                                                                                                                                                                                                                                                                                                                                                                                                                                                                                                                                                                                                                                                                                                                                                                                                                                  |                                                      |    |         |                            |          |                              | APPROVED BY<br>DR                             |                                                                                                        |                                                 |                         |                 |                                    |             |  |
| COPYRIGHT (PER REVISION DATE) REGAL BELOIT AMERICA, INC. ALL RIGHTS RESERVED.<br>PROPRIETARY AND CONFIDENTIAL INFORMATION - THIS DOCUMENT IS THE PROPRIETARY<br>REGAL BELOIT AMERICA, INC. (20WERT) AND CONTAINS OWNER'S PROPRIETARY<br>COPYRIGHT (PER REVISION DATE) REGAL BELOIT AMERICA, INC. ALL RIGHTS RESERVED.<br>PROPRIETARY AND CONTAINS OWNER'S PROPRIETARY<br>COPYRIGHT (PER REVISION DATE) REGAL BELOIT AMERICA, INC. ALL RIGHTS RESERVED.<br>PROPRIETARY AND CONTAINS OWNER'S PROPRIETARY<br>COPYRIGHT (PER REVISION DATE) REGAL BELOIT AMERICA, INC. ALL RIGHTS RESERVED.<br>PROPRIETARY AND CONTAINS OWNER'S PROPRIETARY<br>COPYRIGHT (PER REVISION DATE) REGAL BELOIT AMERICA, INC. ALL RIGHTS RESERVED.<br>PROPRIETARY AND CONTAINS OWNER'S PROPRIETARY<br>COPYRIGHT (PER REVISION DATE) REGAL BELOIT AMERICA, INC. ALL RIGHTS RESERVED.<br>PROPRIETARY AND CONTAINS OWNER'S PROPRIETARY<br>COPYRIGHT (PER REVISION DATE) REGAL BELOIT AMERICA, INC. ALL RIGHTS RESERVED.<br>PROPRIETARY AND CONTAINS OWNER'S PROPRIETARY<br>COPYRIGHT (PER REVISION DATE) REVISION DATE (PER REVISION DATE) REVISION DATE (PER REVISION DATE)<br>PROPRIETARY AND CONTAINS OWNER'S PROPRIETARY<br>COPYRIGHT (PER REVISION DATE) REVISION DATE (PER REVISION DATE)<br>COPYRIGHT (PER REVISION DATE) REVISION DATE (PER REVISION DATE)<br>PROPRIETARY AND CONTAINS OWNER'S PROPRIETARY<br>COPYRIGHT (PER REVISION DATE) REVISION DATE (PER REVISION DATE)<br>REVISION DATE (PER REVISION DATE) REVISION DATE (PER REVISION DATE)<br>PROPRIETARY AND CONTAINS OWNER'S PROPRIETARY<br>PROPRIETARY AND CONTAINS OWNER'S PROPRIETARY |                                                      |    |         |                            | X 45°    | DATE 21/08/2003              | 210 FR BB - TS - TEFC - R/S - C'FACE          |                                                                                                        |                                                 |                         |                 |                                    |             |  |
| INFORMATION. ANY PERSON, CORPORATION OR OTHER FIRM RECEIVING IT IS DEEMED,<br>BY RECEIVING IT, TO AGREE THAT IT, AND/OR ANY PART OF IT, SHALL NOT BE DISCLOSED MAC                                                                                                                                                                                                                                                                                                                                                                                                                                                                                                                                                                                                                                                                                                                                                                                                                                                                                                                                                                                                                                                                                                                                                                                                                                                                                                                                                                                                                                                                                                                                                                                                                                                                                                              |                                                      |    |         |                            |          | MACHINED SURFACES: 200/ 5.1/ |                                               | REFERENCE                                                                                              | MATERIAL PROCESS/FINISH                         |                         | H.              |                                    |             |  |
| TO ANY PERSON, CORPORATION OR OTHER ENTITY, DUPLICATED, AND/OR USED, EXCEPT<br>AS EXPRESSLY APPROVED IN WRITING IN ADVANCE BY OWNER. THIS DOCUMENT SHALL<br>BE RETURNED TO OWNER UPON REQUEST. IT MAY BE SUBJECT TO CERTAIN<br>RESTRICTIONS UNDER APPLICABLE EXPORT CONTROL LAWS AND REGULATIONS. ARE FOR REFERENCE C                                                                                                                                                                                                                                                                                                                                                                                                                                                                                                                                                                                                                                                                                                                                                                                                                                                                                                                                                                                                                                                                                                                                                                                                                                                                                                                                                                                                                                                                                                                                                           |                                                      |    |         |                            | IN [BRAC |                              |                                               | size                                                                                                   | DRAWING NUMBER<br>SS88922L                      | E                       | SHEET<br>1 OF 1 |                                    |             |  |