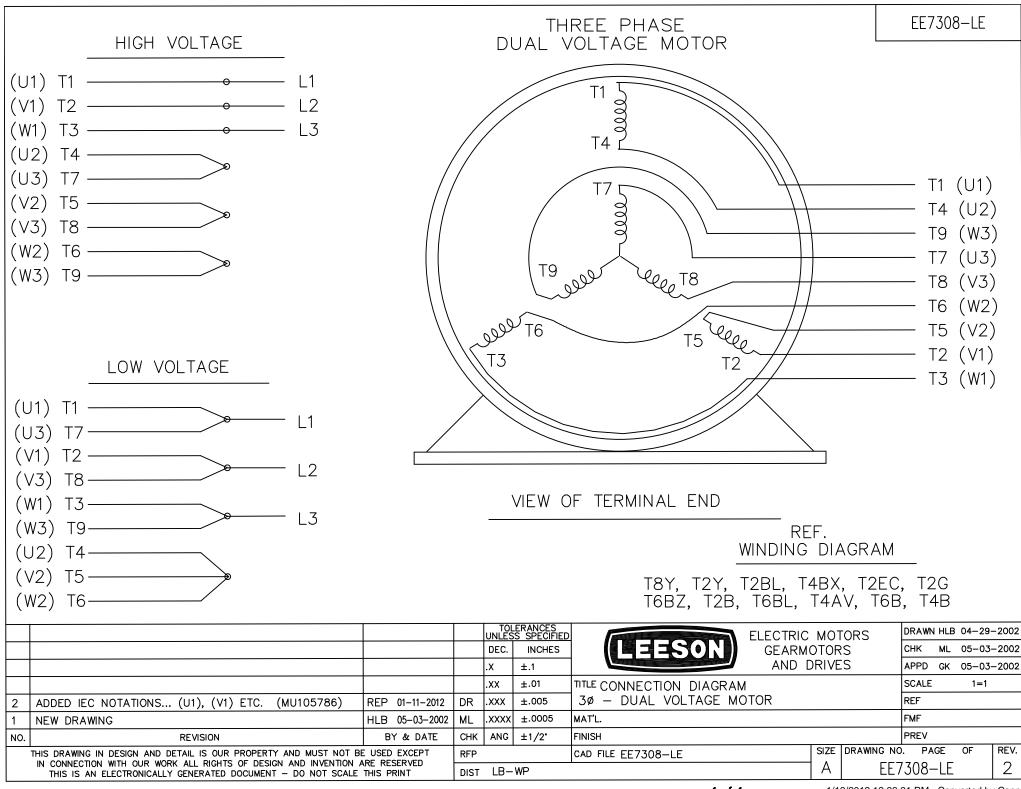

## **Technical Specifications**

| Electrical Type       | Squirrel Cage Induction Run | Starting Method       | Across The Line |
|-----------------------|-----------------------------|-----------------------|-----------------|
| Poles                 | 2                           | Rotation              | Reversible      |
| Resistance Main       | .8 Ohms                     | Mounting              | Round           |
| Motor Orientation     | Horizontal                  | Drive End Bearing     | Ball            |
| Opp Drive End Bearing | Ball                        | Frame Material        | Rolled Steel    |
| Shaft Type            | т                           | Assembly/Box Mounting | F1/F2 CAPABLE   |
| Outline Drawing       | SS88922LE-1240              | Connection Drawing    | EE7308-LE       |