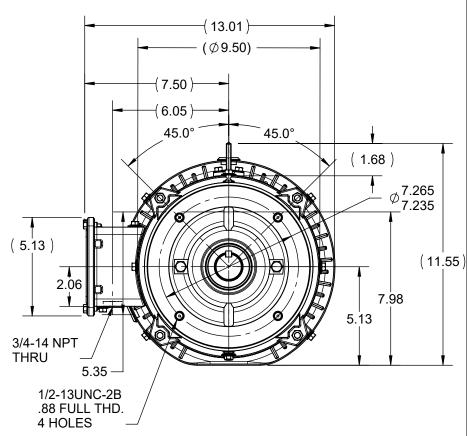

## **Technical Specifications**

| Electrical Type       | Squirrel Cage Induction Run | Starting Method       | Across The Line |
|-----------------------|-----------------------------|-----------------------|-----------------|
| Poles                 | 2                           | Rotation              | Reversible      |
| Resistance Main       | .8 Ohms                     | Mounting              | Round           |
| Motor Orientation     | Horizontal                  | Drive End Bearing     | Ball            |
| Opp Drive End Bearing | Ball                        | Frame Material        | Rolled Steel    |
| Shaft Type            | т                           | Assembly/Box Mounting | F1/F2 CAPABLE   |
| Outline Drawing       | SS88922LE-1240              | Connection Drawing    | EE7308-LE       |

This is an uncontrolled document once printed or downloaded and is subject to change without notice. Date Created:06/22/2023

|                                                                                                                                                                                                                                                                                                                                                                                                                                                                                                                                                                                                                                                                                                                                                                                                                                                                                                                                                                                                                                                                                                                                                                                                                                                                                                                                                                                                                                                                                                                                                                                                                                                                                                                                                                                                                                                                                 |                                                      |    |         |                            |          |                              |                                               |                                                                                                        |                                                 | NOTES:                  |                 |                                    |             |  |
|---------------------------------------------------------------------------------------------------------------------------------------------------------------------------------------------------------------------------------------------------------------------------------------------------------------------------------------------------------------------------------------------------------------------------------------------------------------------------------------------------------------------------------------------------------------------------------------------------------------------------------------------------------------------------------------------------------------------------------------------------------------------------------------------------------------------------------------------------------------------------------------------------------------------------------------------------------------------------------------------------------------------------------------------------------------------------------------------------------------------------------------------------------------------------------------------------------------------------------------------------------------------------------------------------------------------------------------------------------------------------------------------------------------------------------------------------------------------------------------------------------------------------------------------------------------------------------------------------------------------------------------------------------------------------------------------------------------------------------------------------------------------------------------------------------------------------------------------------------------------------------|------------------------------------------------------|----|---------|----------------------------|----------|------------------------------|-----------------------------------------------|--------------------------------------------------------------------------------------------------------|-------------------------------------------------|-------------------------|-----------------|------------------------------------|-------------|--|
| DASH                                                                                                                                                                                                                                                                                                                                                                                                                                                                                                                                                                                                                                                                                                                                                                                                                                                                                                                                                                                                                                                                                                                                                                                                                                                                                                                                                                                                                                                                                                                                                                                                                                                                                                                                                                                                                                                                            | C AG                                                 |    | E       | 3V                         | MOUN     | TING                         |                                               | 1- NAMEPLATE TO BE READ FROM C'BOX SIDE OF MOTOR.<br>2- C'BOX CAN BE MOUNTED ON OPPOSITE SIDE BY REMOV |                                                 |                         |                 |                                    |             |  |
| 965                                                                                                                                                                                                                                                                                                                                                                                                                                                                                                                                                                                                                                                                                                                                                                                                                                                                                                                                                                                                                                                                                                                                                                                                                                                                                                                                                                                                                                                                                                                                                                                                                                                                                                                                                                                                                                                                             | 5 213T 19.08 15.96                                   |    | 9.      | .26                        |          |                              | BRACKETS AND TURNING FRAME 180° (EXCEPT AS NO |                                                                                                        |                                                 |                         | XCEPT AS NO     | -                                  |             |  |
| 1115                                                                                                                                                                                                                                                                                                                                                                                                                                                                                                                                                                                                                                                                                                                                                                                                                                                                                                                                                                                                                                                                                                                                                                                                                                                                                                                                                                                                                                                                                                                                                                                                                                                                                                                                                                                                                                                                            | 115 213/15T 20.58 17.4                               |    | 17.46   | 10.76                      |          |                              |                                               |                                                                                                        | 3- DASH 965 TO BE READ FROM OPPOSITE SHAFT END. |                         |                 |                                    |             |  |
| 1240                                                                                                                                                                                                                                                                                                                                                                                                                                                                                                                                                                                                                                                                                                                                                                                                                                                                                                                                                                                                                                                                                                                                                                                                                                                                                                                                                                                                                                                                                                                                                                                                                                                                                                                                                                                                                                                                            | 213/1                                                | 5T | 21.83   | 18.71                      | 12       | .01                          | F1 O                                          | NLY                                                                                                    |                                                 |                         |                 |                                    |             |  |
| DRAWING R<br>H<br>REQUEST N                                                                                                                                                                                                                                                                                                                                                                                                                                                                                                                                                                                                                                                                                                                                                                                                                                                                                                                                                                                                                                                                                                                                                                                                                                                                                                                                                                                                                                                                                                                                                                                                                                                                                                                                                                                                                                                     |                                                      |    | .RAJESH | REV DATE<br>08/10/<br>DATE |          | TOLER<br>DEC.<br>.X          | ANCES (E<br><u>INCH</u><br>±0.1               | XCEPT AS<br>                                                                                           | S NOTED):<br><u>ANGLE</u><br>±7' 30"            | DRAWN BY<br>TJB<br>DATE | F               | REGAL <sup>®</sup> Regal Beloit Am | erica. Inc. |  |
|                                                                                                                                                                                                                                                                                                                                                                                                                                                                                                                                                                                                                                                                                                                                                                                                                                                                                                                                                                                                                                                                                                                                                                                                                                                                                                                                                                                                                                                                                                                                                                                                                                                                                                                                                                                                                                                                                 | ST NUMBER APPROVED BY DATE   -0004806 NIV 08/10/2021 |    | 2021    | .XX                        | ±0.03    | [±0.8]                       |                                               | 19/08/2003                                                                                             |                                                 | 5                       | ,               |                                    |             |  |
| REQUEST NUMBER DESCRIPTION .XXX ±0.005 [±0.13]   UPDATE AS PER 3D MODEL .XXXX ±0.0005 [±0.013]                                                                                                                                                                                                                                                                                                                                                                                                                                                                                                                                                                                                                                                                                                                                                                                                                                                                                                                                                                                                                                                                                                                                                                                                                                                                                                                                                                                                                                                                                                                                                                                                                                                                                                                                                                                  |                                                      |    |         |                            |          |                              | APPROVED BY<br>DR                             |                                                                                                        |                                                 |                         |                 |                                    |             |  |
| COPYRIGHT (PER REVISION DATE) REGAL BELOIT AMERICA, INC. ALL RIGHTS RESERVED.<br>PROPRIETARY AND CONFIDENTIAL INFORMATION - THIS DOCUMENT IS THE PROPRIETARY<br>REGAL BELOIT AMERICA, INC. (20WERT) AND CONTAINS OWNER'S PROPRIETARY<br>COPYRIGHT (PER REVISION DATE) REGAL BELOIT AMERICA, INC. ALL RIGHTS RESERVED.<br>PROPRIETARY AND CONTAINS OWNER'S PROPRIETARY<br>COPYRIGHT (PER REVISION DATE) REGAL BELOIT AMERICA, INC. ALL RIGHTS RESERVED.<br>PROPRIETARY AND CONTAINS OWNER'S PROPRIETARY<br>COPYRIGHT (PER REVISION DATE) REGAL BELOIT AMERICA, INC. ALL RIGHTS RESERVED.<br>PROPRIETARY AND CONTAINS OWNER'S PROPRIETARY<br>COPYRIGHT (PER REVISION DATE) REGAL BELOIT AMERICA, INC. ALL RIGHTS RESERVED.<br>PROPRIETARY AND CONTAINS OWNER'S PROPRIETARY<br>COPYRIGHT (PER REVISION DATE) REGAL BELOIT AMERICA, INC. ALL RIGHTS RESERVED.<br>PROPRIETARY AND CONTAINS OWNER'S PROPRIETARY<br>COPYRIGHT (PER REVISION DATE) REGAL BELOIT AMERICA, INC. ALL RIGHTS RESERVED.<br>PROPRIETARY AND CONTAINS OWNER'S PROPRIETARY<br>COPYRIGHT (PER REVISION DATE) REVISION DATE (PER REVISION DATE) REVISION DATE (PER REVISION DATE)<br>PROPRIETARY AND CONTAINS OWNER'S PROPRIETARY<br>COPYRIGHT (PER REVISION DATE) REVISION DATE (PER REVISION DATE)<br>COPYRIGHT (PER REVISION DATE) REVISION DATE (PER REVISION DATE)<br>PROPRIETARY AND CONTAINS OWNER'S PROPRIETARY<br>COPYRIGHT (PER REVISION DATE) REVISION DATE (PER REVISION DATE)<br>REVISION DATE (PER REVISION DATE) REVISION DATE (PER REVISION DATE)<br>PROPRIETARY AND CONTAINS OWNER'S PROPRIETARY<br>PROPRIETARY AND CONTAINS OWNER'S PROPRIETARY |                                                      |    |         |                            | X 45°    | DATE 21/08/2003              | 210 FR BB - TS - TEFC - R/S - C'FACE          |                                                                                                        |                                                 |                         |                 |                                    |             |  |
| INFORMATION. ANY PERSON, CORPORATION OR OTHER FIRM RECEIVING IT IS DEEMED,<br>BY RECEIVING IT, TO AGREE THAT IT, AND/OR ANY PART OF IT, SHALL NOT BE DISCLOSED MAC                                                                                                                                                                                                                                                                                                                                                                                                                                                                                                                                                                                                                                                                                                                                                                                                                                                                                                                                                                                                                                                                                                                                                                                                                                                                                                                                                                                                                                                                                                                                                                                                                                                                                                              |                                                      |    |         |                            |          | MACHINED SURFACES: 200/ 5.1/ |                                               | REFERENCE                                                                                              | MATERIAL PROCESS/FINISH                         |                         | H.              |                                    |             |  |
| TO ANY PERSON, CORPORATION OR OTHER ENTITY, DUPLICATED, AND/OR USED, EXCEPT<br>AS EXPRESSLY APPROVED IN WRITING IN ADVANCE BY OWNER. THIS DOCUMENT SHALL<br>BE RETURNED TO OWNER UPON REQUEST. IT MAY BE SUBJECT TO CERTAIN<br>RESTRICTIONS UNDER APPLICABLE EXPORT CONTROL LAWS AND REGULATIONS. ARE FOR REFERENCE C                                                                                                                                                                                                                                                                                                                                                                                                                                                                                                                                                                                                                                                                                                                                                                                                                                                                                                                                                                                                                                                                                                                                                                                                                                                                                                                                                                                                                                                                                                                                                           |                                                      |    |         |                            | IN [BRAC |                              |                                               | size                                                                                                   | DRAWING NUMBER<br>SS88922L                      | E                       | SHEET<br>1 OF 1 |                                    |             |  |