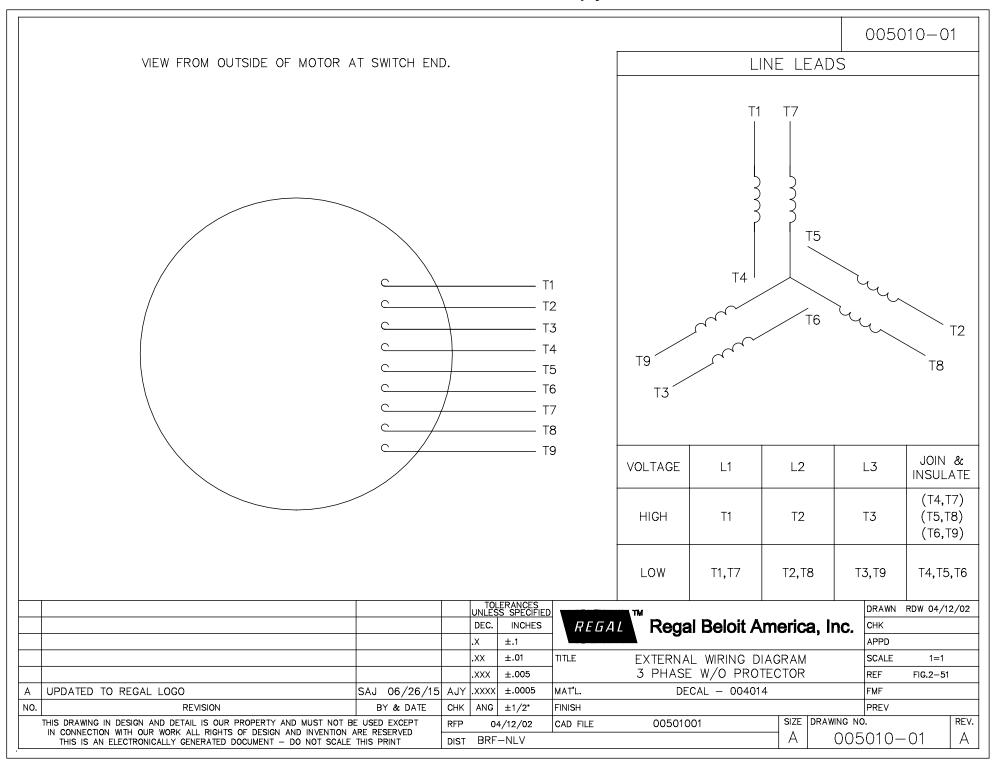

## **Technical Specifications**

| Electrical Type       | Squirrel Cage Induction Run | Starting Method       | Across The Line |  |
|-----------------------|-----------------------------|-----------------------|-----------------|--|
| Poles                 | 4                           | Rotation              | Reversible      |  |
| Resistance Main       | .99 Ohms                    | Mounting              | Round           |  |
| Drive End Bearing     | Ball                        | Opp Drive End Bearing | Ball            |  |
| Frame Material        | Rolled Steel                | Shaft Type            | т               |  |
| Assembly/Box Mounting | VERIFY                      |                       |                 |  |
| Outline Drawing       | 037607-1150                 | Connection Drawing    | 005010.01       |  |