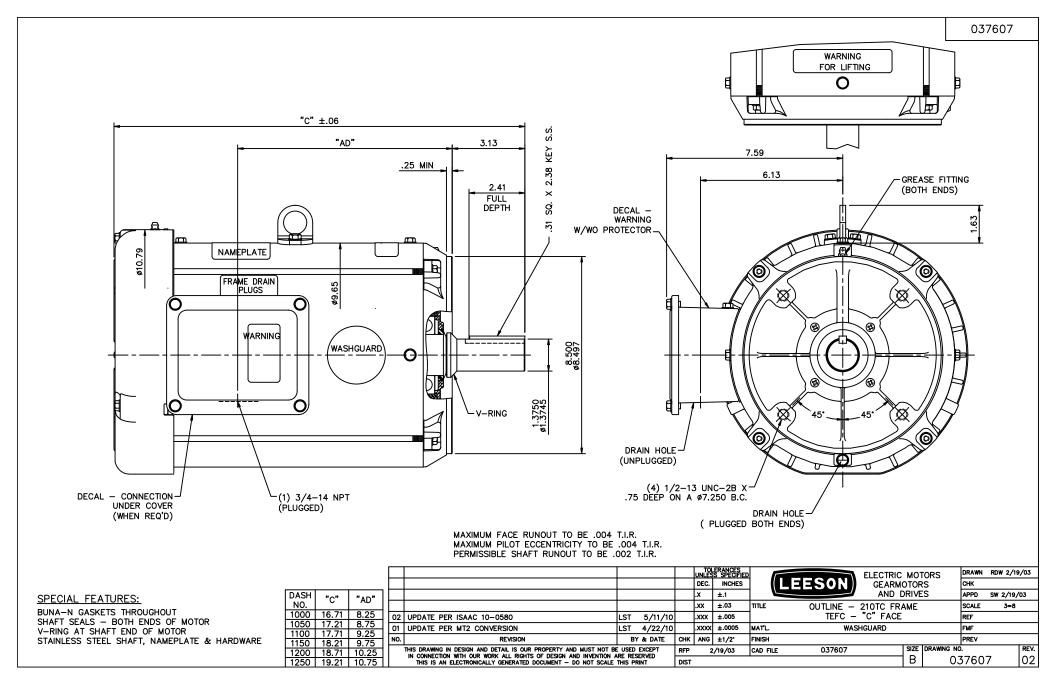

## **Technical Specifications**

| Electrical Type       | Squirrel Cage Induction Run | Starting Method       | Across The Line |  |
|-----------------------|-----------------------------|-----------------------|-----------------|--|
| Poles                 | 4                           | Rotation              | Reversible      |  |
| Resistance Main       | .99 Ohms                    | Mounting              | Round           |  |
| Drive End Bearing     | Ball                        | Opp Drive End Bearing | Ball            |  |
| Frame Material        | Rolled Steel                | Shaft Type            | т               |  |
| Assembly/Box Mounting | VERIFY                      |                       |                 |  |
| Outline Drawing       | 037607-1150                 | Connection Drawing    | 005010.01       |  |