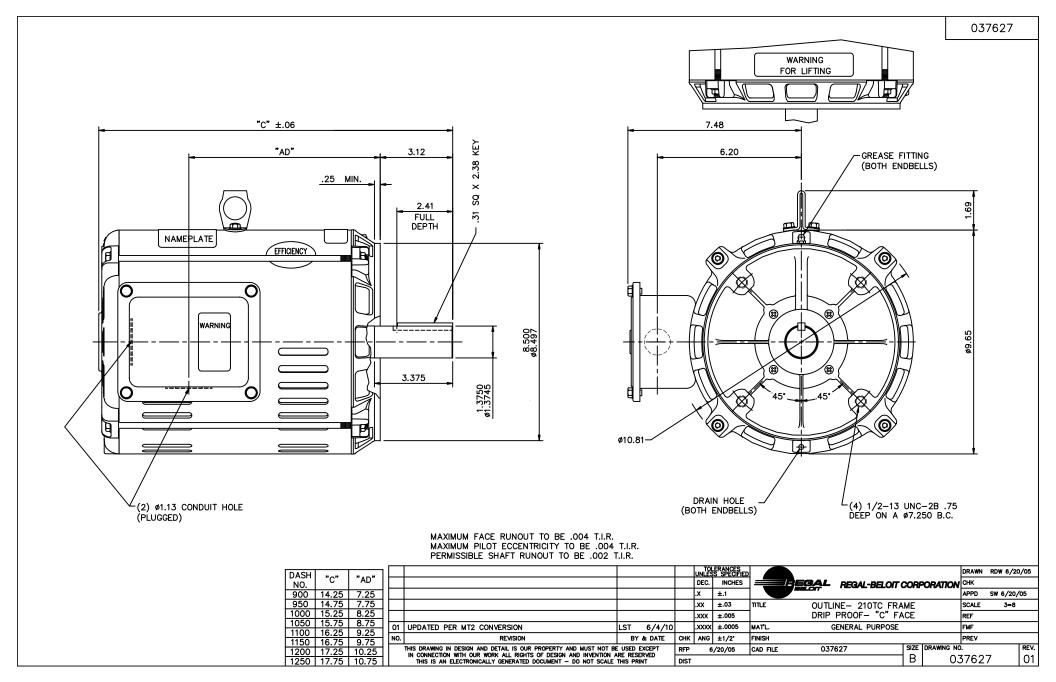

## **Technical Specifications**

| Electrical Type       | Squirrel Cage Induction Run | Starting Method       | Across The Line |  |
|-----------------------|-----------------------------|-----------------------|-----------------|--|
| Poles                 | 4                           | Rotation              | Reversible      |  |
| Resistance Main       | .976 Ohms                   | Mounting              | Round           |  |
| Drive End Bearing     | Ball                        | Opp Drive End Bearing | Ball            |  |
| Frame Material        | Rolled Steel                | Shaft Type            | т               |  |
| Assembly/Box Mounting | VERIFY                      |                       |                 |  |
| Outline Drawing       | 037627-1100                 | Connection Drawing    | 005010.01       |  |