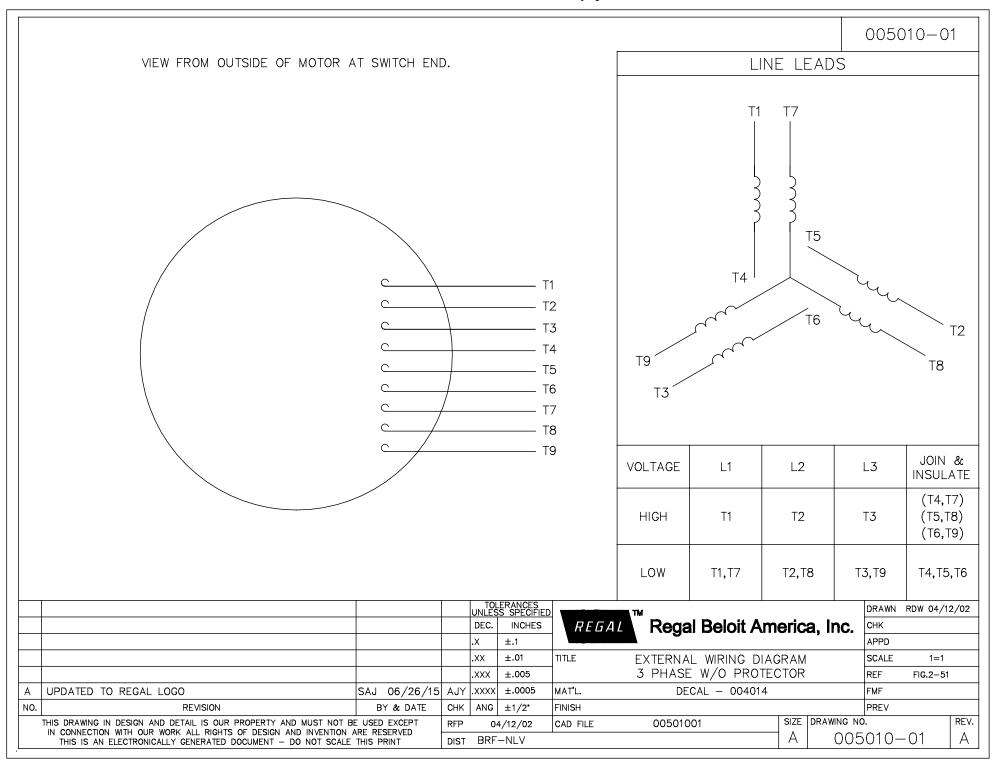

## **Technical Specifications**

| Electrical Type       | Squirrel Cage Induction Run | Starting Method       | Across The Line |  |
|-----------------------|-----------------------------|-----------------------|-----------------|--|
| Poles                 | 4                           | Rotation              | Reversible      |  |
| Resistance Main       | .976 Ohms                   | Mounting              | Round           |  |
| Drive End Bearing     | Ball                        | Opp Drive End Bearing | Ball            |  |
| Frame Material        | Rolled Steel                | Shaft Type            | т               |  |
| Assembly/Box Mounting | VERIFY                      |                       |                 |  |
| Outline Drawing       | 037627-1100                 | Connection Drawing    | 005010.01       |  |