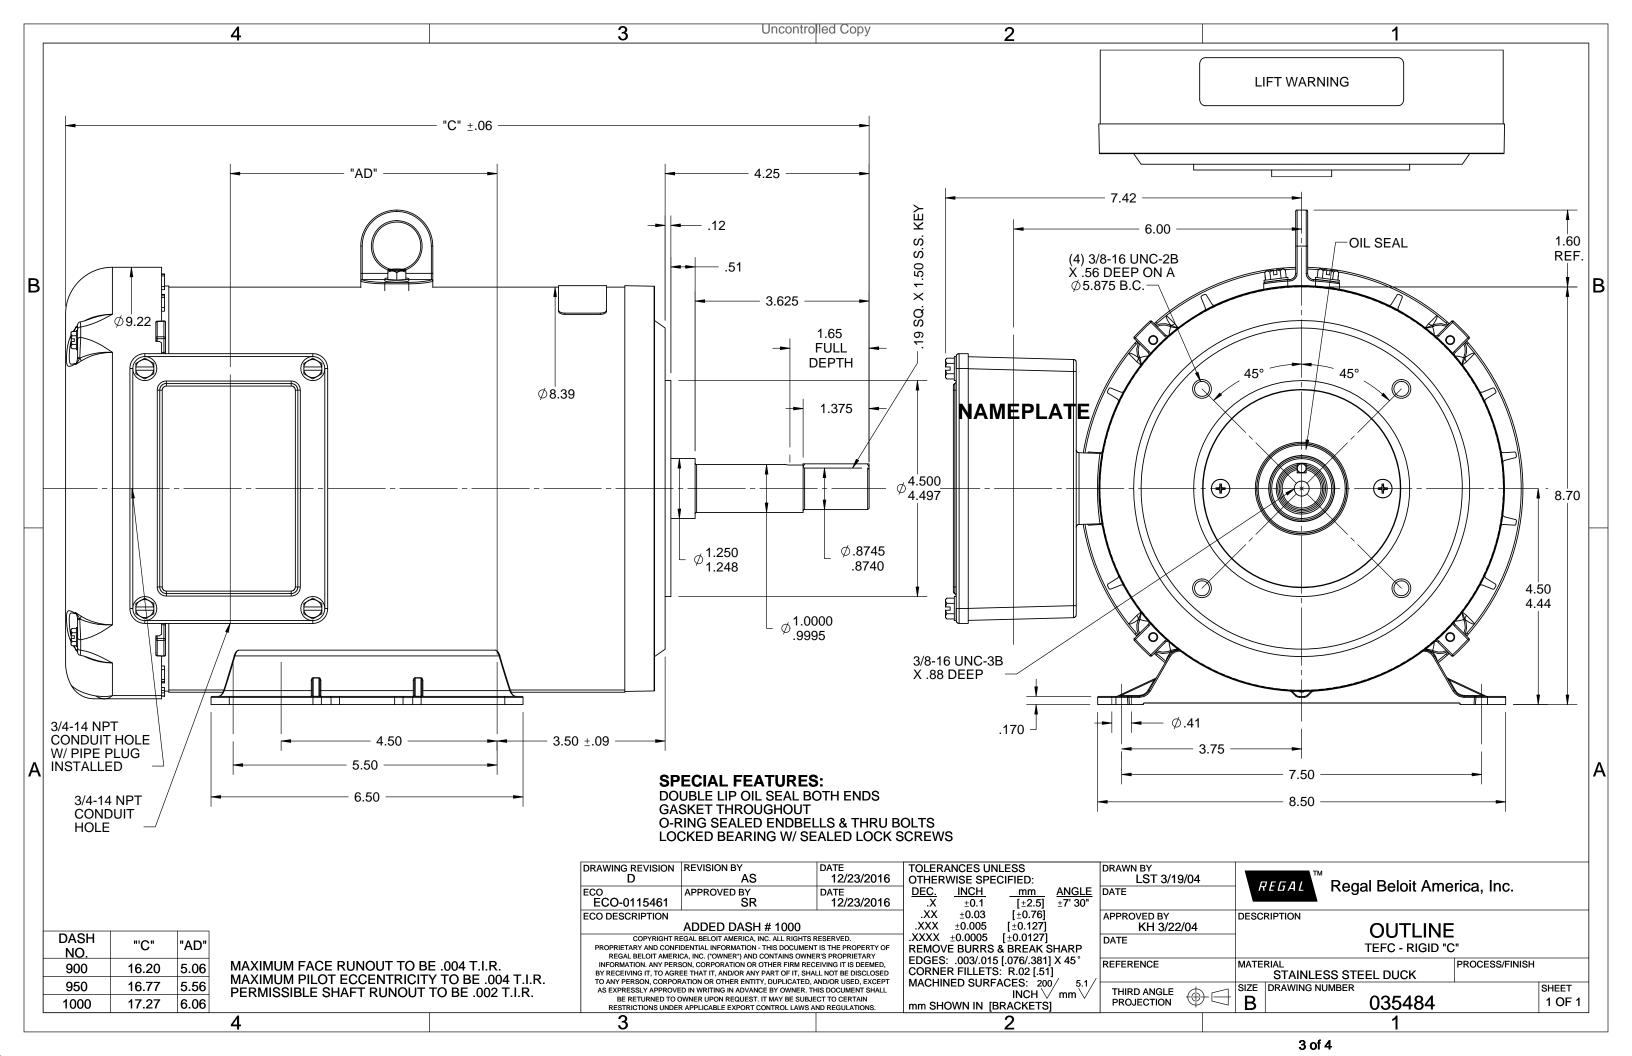

## **Technical Specifications**

| Electrical Type       | Squirrel Cage Induction Run | Starting Method       | Across The Line |
|-----------------------|-----------------------------|-----------------------|-----------------|
| Poles                 | 2                           | Rotation              | Reversible      |
| Resistance Main       | .5 Ohms                     | Mounting              | Rigid Base      |
| Drive End Bearing     | Ball                        | Opp Drive End Bearing | Ball            |
| Frame Material        | Rolled Steel                | Shaft Type            | JM              |
| Assembly/Box Mounting | VERIFY                      |                       |                 |
| Outline Drawing       | 035484-900                  | Connection Drawing    | 005010.01       |