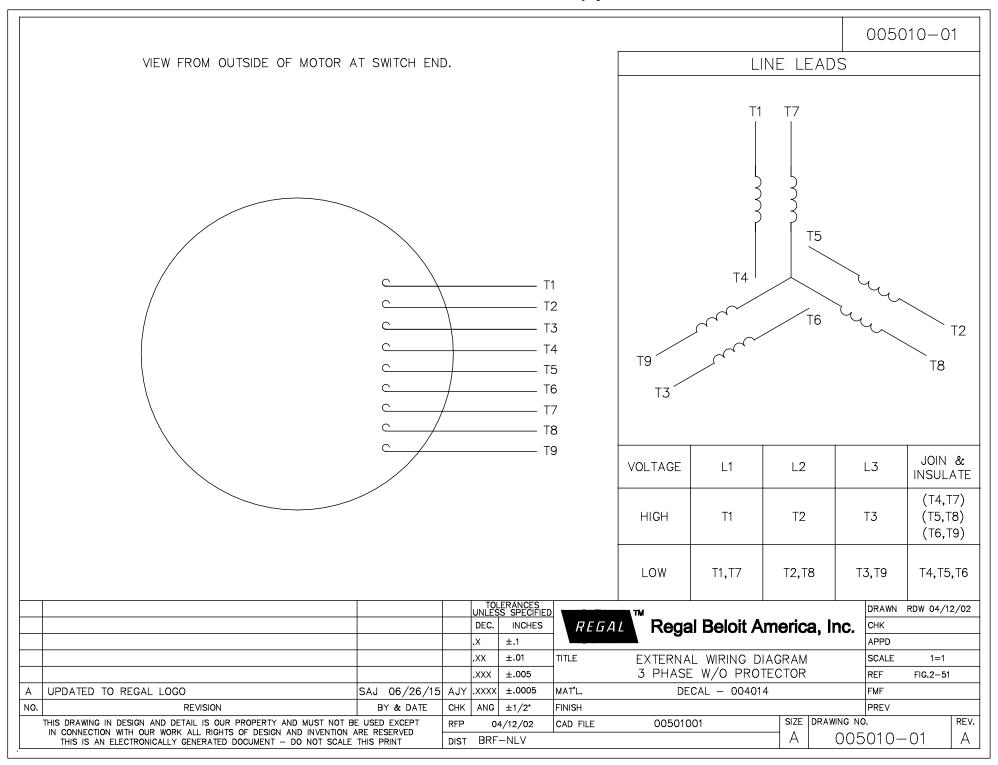

## **Technical Specifications**

| Electrical Type       | Squirrel Cage Induction Run | Starting Method       | Across The Line |
|-----------------------|-----------------------------|-----------------------|-----------------|
| Poles                 | 2                           | Rotation              | Reversible      |
| Resistance Main       | .5 Ohms                     | Mounting              | Rigid Base      |
| Drive End Bearing     | Ball                        | Opp Drive End Bearing | Ball            |
| Frame Material        | Rolled Steel                | Shaft Type            | JM              |
| Assembly/Box Mounting | VERIFY                      |                       |                 |
| Outline Drawing       | 035484-900                  | Connection Drawing    | 005010.01       |