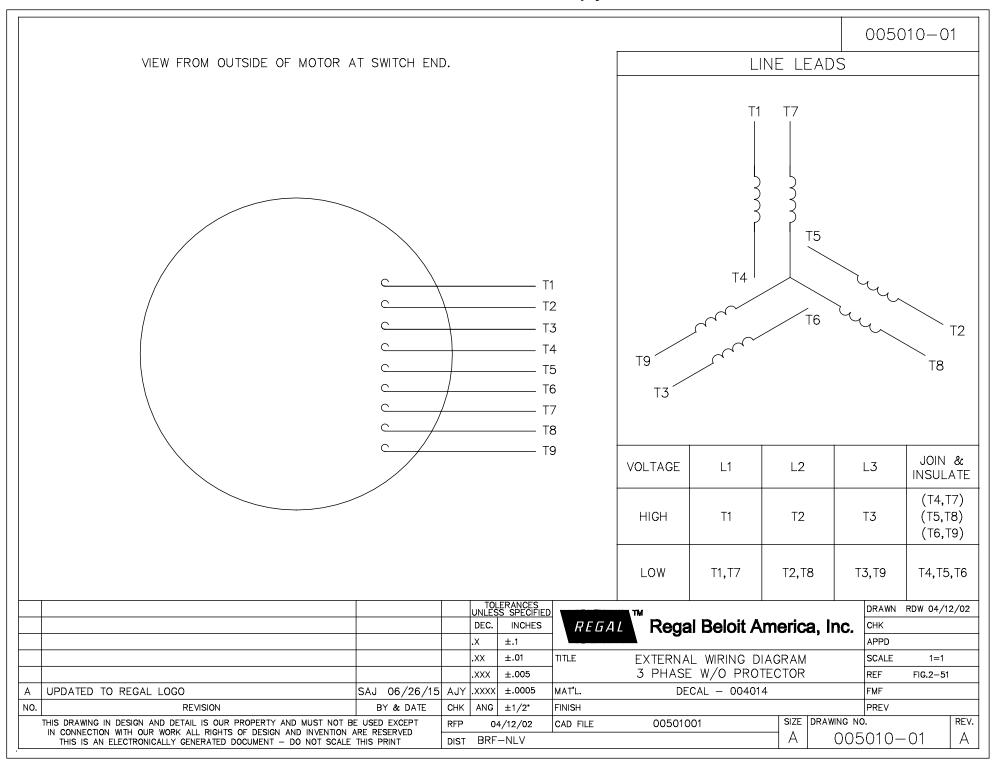

## **Technical Specifications**

| Electrical Type       | Squirrel Cage Induction Run | Starting Method       | Across The Line |
|-----------------------|-----------------------------|-----------------------|-----------------|
| Poles                 | 4                           | Rotation              | Reversible      |
| Resistance Main       | 4.4 Ohms                    | Mounting              | Round           |
| Motor Orientation     | VERIFY                      | Drive End Bearing     | Ball            |
| Opp Drive End Bearing | Ball                        | Frame Material        | Rolled Steel    |
| Shaft Type            | т                           | Assembly/Box Mounting | VERIFY          |
| Outline Drawing       | 035518-850                  | Connection Drawing    | 005010.01       |