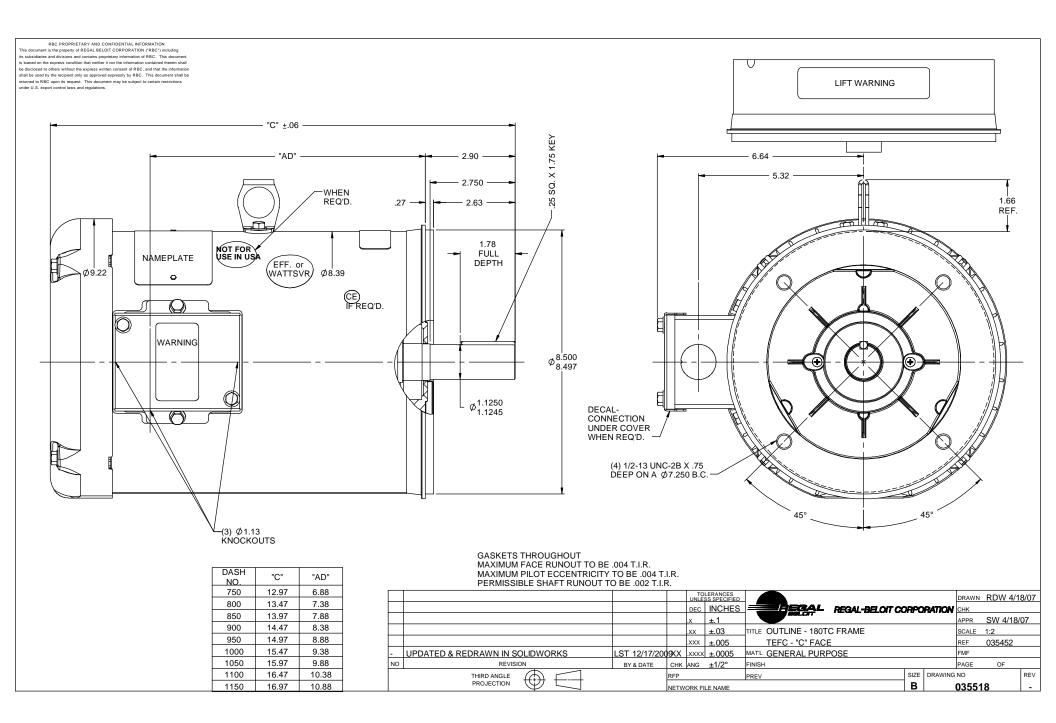

## **Technical Specifications**

| Electrical Type       | Squirrel Cage Induction Run | Starting Method       | Across The Line |
|-----------------------|-----------------------------|-----------------------|-----------------|
| Poles                 | 4                           | Rotation              | Reversible      |
| Resistance Main       | 4.4 Ohms                    | Mounting              | Round           |
| Motor Orientation     | VERIFY                      | Drive End Bearing     | Ball            |
| Opp Drive End Bearing | Ball                        | Frame Material        | Rolled Steel    |
| Shaft Type            | т                           | Assembly/Box Mounting | VERIFY          |
| Outline Drawing       | 035518-850                  | Connection Drawing    | 005010.01       |