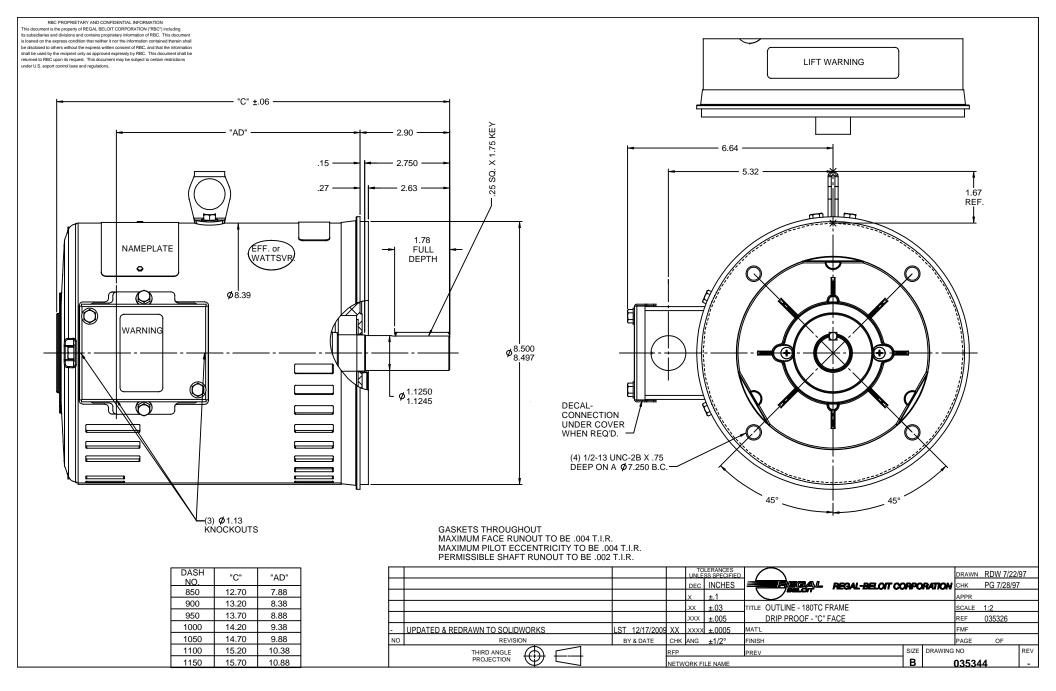

## **Technical Specifications**

| Electrical Type       | Squirrel Cage Induction Run | Starting Method       | Across The Line |
|-----------------------|-----------------------------|-----------------------|-----------------|
| Poles                 | 4                           | Rotation              | Reversible      |
| Resistance Main       | 4.85 Ohms                   | Mounting              | Round           |
| Motor Orientation     | VERIFY                      | Drive End Bearing     | Ball            |
| Opp Drive End Bearing | Ball                        | Frame Material        | Rolled Steel    |
| Shaft Type            | Т                           | Assembly/Box Mounting | VERIFY          |
| Outline Drawing       | 035344-850                  | Connection Drawing    | 005010.01       |