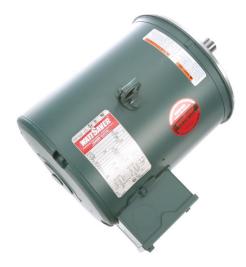

## **PRODUCT INFORMATION PACKET**

Model No: G131489.00 Catalog No: G131489.00 Obsolete, I by 131518.00 -.3HP..1760RPM.182TC.DP.230/460.3PH.60HZ.CONTINUOUS.40C.1.15SF.C FACE.C182T17DC28A..

Regal and Leeson are trademarks of Regal Rexnord Corporation or one of its affiliated companies.  $\hat{A}$ ©2023 Regal Rexnord Corporation, All Rights Reserved. MC017097E

## Product Information Packet: Model No: G131489.00, Catalog No:G131489.00 Obsolete, replaced by 131518.00 - .3HP..1760RPM.182TC.DP.230/460.3PH.60HZ.CONTINUOUS.40C.1.15SF.C FACE.C182T17DC28A.....

## **Nameplate Specifications**

| Phase                  | 3                   | Output HP                  | 3 & 2 Hp            |
|------------------------|---------------------|----------------------------|---------------------|
| Output KW              | 2.2 & 1.5 kW        | Voltage                    | 230/460 & 190/380 V |
| Speed                  | 1760 & 1475 rpm     | Service Factor             | 1.15 & 1.15         |
| Frame                  | 182TC               | Enclosure                  | Drip Proof          |
| Thermal Protection     | No Protection       | Efficiency                 | 86.5 & 87 %         |
| Ambient Temperature    | 40 °C               | Frequency                  | 60 & 50 Hz          |
| Current                | 8.8/4.4 & 7.8/3.9 A | Power Factor               | 73                  |
| Duty                   | Continuous          | Insulation Class           | F                   |
| Design Code            | В                   | KVA Code                   | к                   |
| Drive End Bearing Size | 6206                | Opp Drive End Bearing Size | 6205                |
| UL                     | Recognized          | CSA                        | Y                   |
| CE                     | Y                   | IP Code                    | 22                  |
| Number of Speeds       | 1                   |                            |                     |