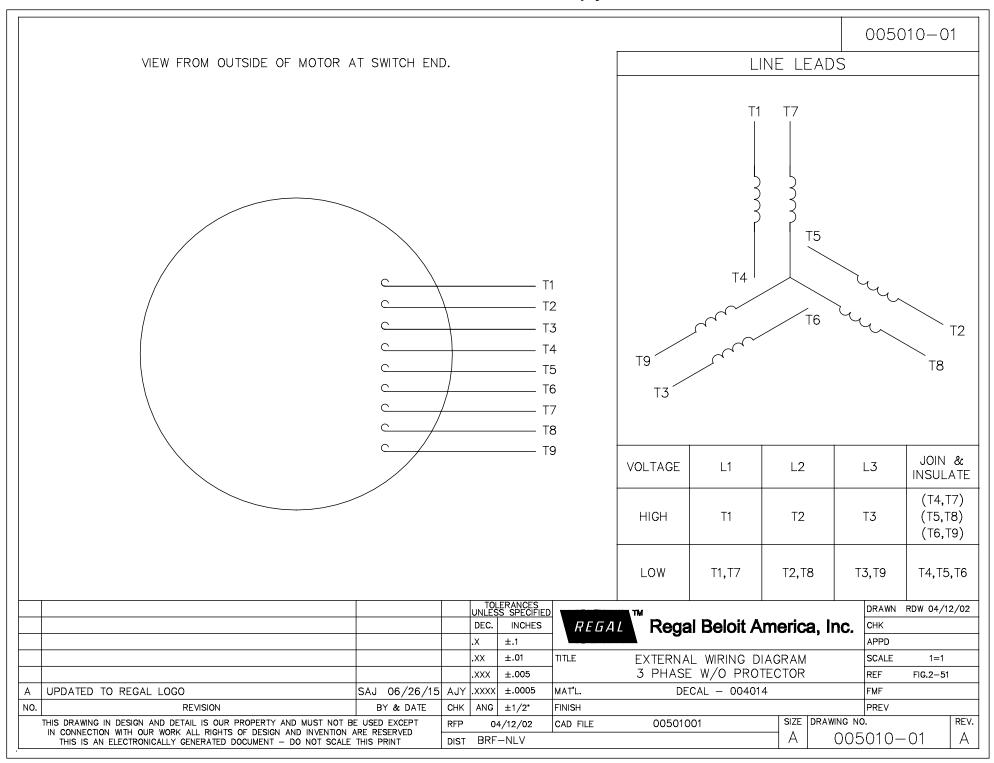

## **Technical Specifications**

| Electrical Type       | Squirrel Cage Induction Run | Starting Method       | Across The Line |
|-----------------------|-----------------------------|-----------------------|-----------------|
| Poles                 | 4                           | Rotation              | Reversible      |
| Resistance Main       | 4.85 Ohms                   | Mounting              | Round           |
| Motor Orientation     | VERIFY                      | Drive End Bearing     | Ball            |
| Opp Drive End Bearing | Ball                        | Frame Material        | Rolled Steel    |
| Shaft Type            | Т                           | Assembly/Box Mounting | VERIFY          |
| Outline Drawing       | 035344-850                  | Connection Drawing    | 005010.01       |