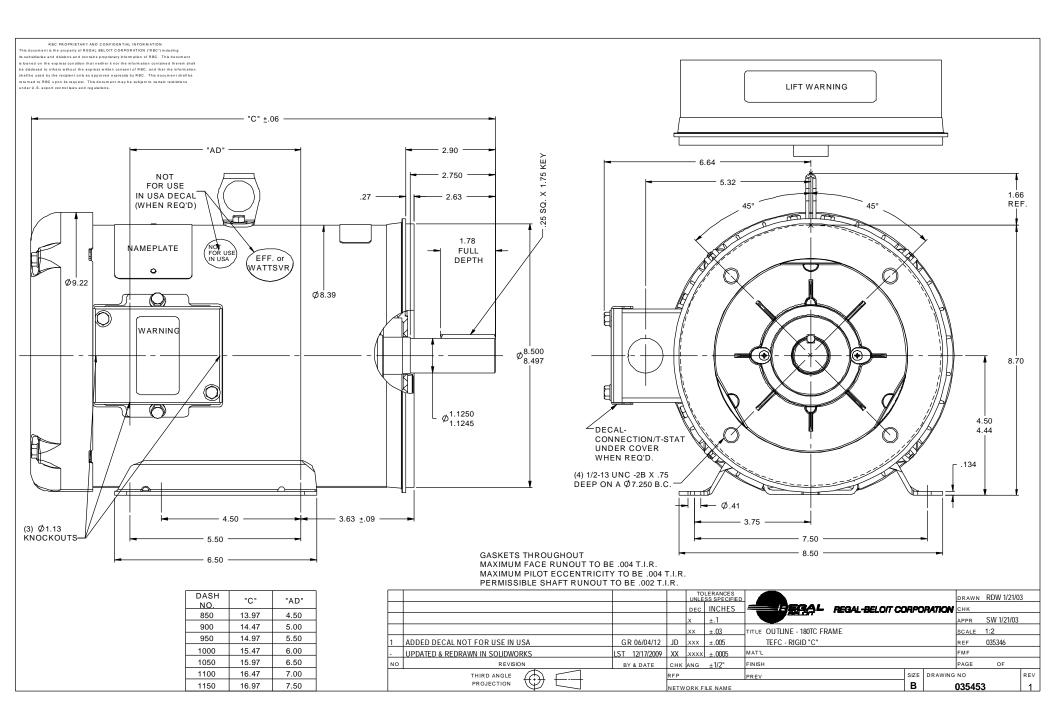

## **Technical Specifications**

| Electrical Type       | Squirrel Cage Induction Run | Starting Method       | Across The Line |
|-----------------------|-----------------------------|-----------------------|-----------------|
| Poles                 | 2                           | Rotation              | Reversible      |
| Resistance Main       | .5 Ohms                     | Mounting              | Rigid C base    |
| Motor Orientation     | Nan                         | Drive End Bearing     | Ball            |
| Opp Drive End Bearing | Ball                        | Frame Material        | Rolled Steel    |
| Shaft Type            | т                           | Assembly/Box Mounting | NAN             |
| Connection Drawing    | 005010.01                   | Outline Drawing       | 035453-900      |