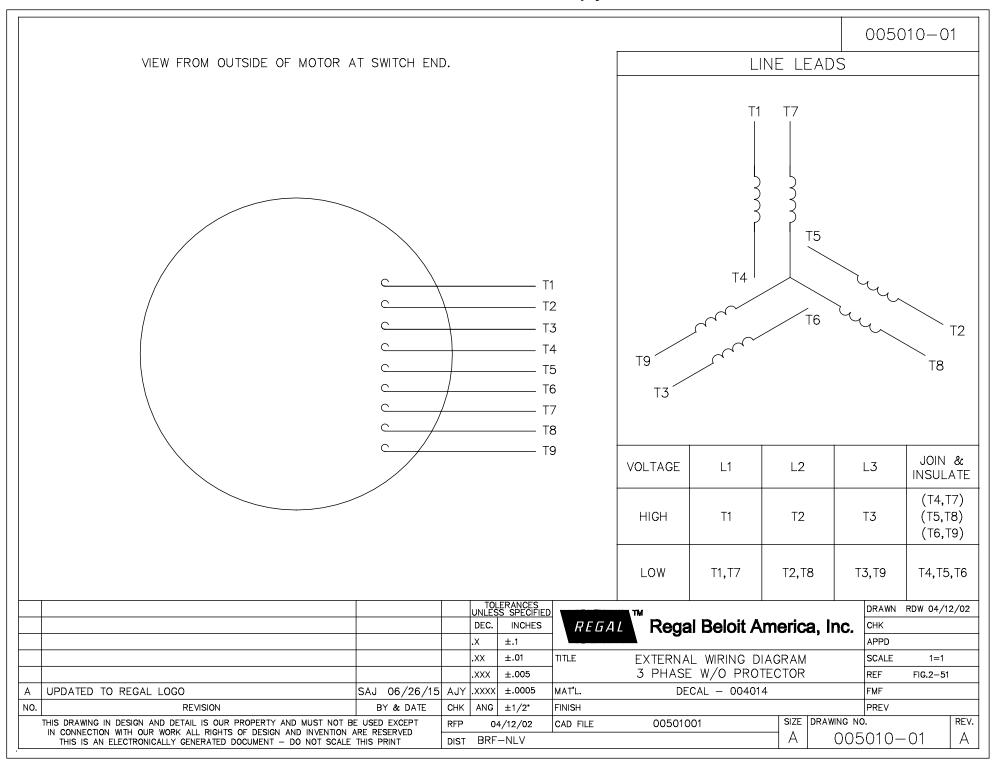

## **Technical Specifications**

| Electrical Type       | Squirrel Cage Induction Run | Starting Method       | Across The Line |
|-----------------------|-----------------------------|-----------------------|-----------------|
| Poles                 | 2                           | Rotation              | Reversible      |
| Resistance Main       | .5 Ohms                     | Mounting              | Rigid C base    |
| Motor Orientation     | Nan                         | Drive End Bearing     | Ball            |
| Opp Drive End Bearing | Ball                        | Frame Material        | Rolled Steel    |
| Shaft Type            | т                           | Assembly/Box Mounting | NAN             |
| Connection Drawing    | 005010.01                   | Outline Drawing       | 035453-900      |