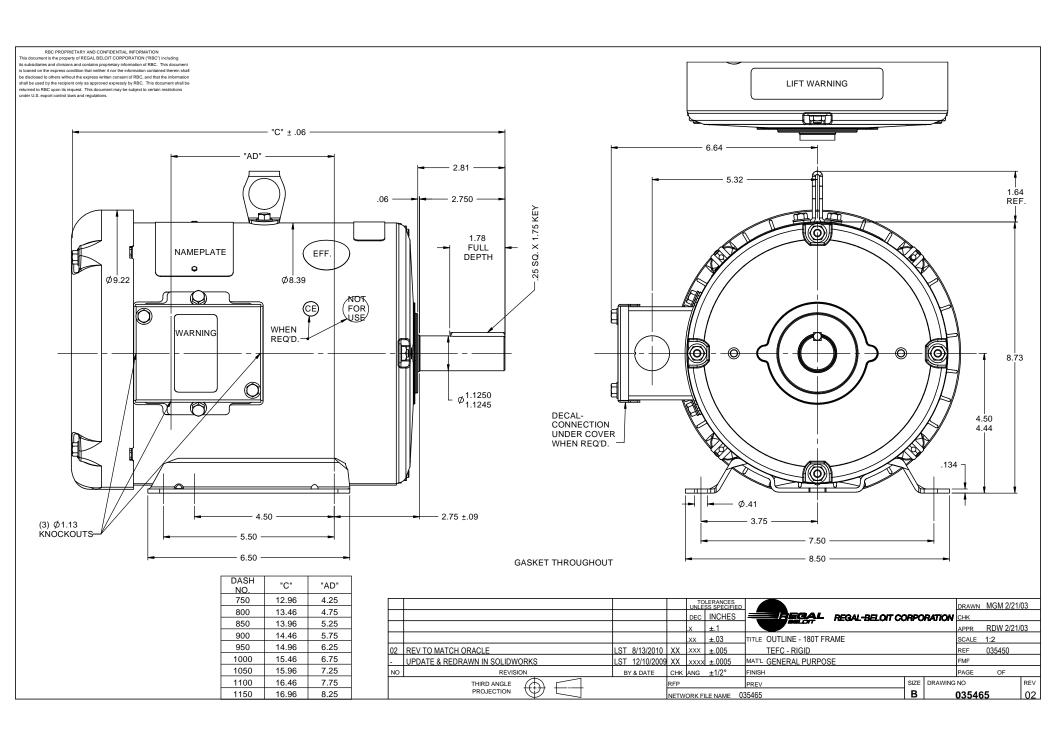

## **Technical Specifications**

| Electrical Type       | Squirrel Cage Induction Run | Starting Method       | Across The Line |
|-----------------------|-----------------------------|-----------------------|-----------------|
| Poles                 | 2                           | Rotation              | Reversible      |
| Resistance Main       | 3.72 Ohms                   | Mounting              | Rigid Base      |
| Motor Orientation     | Nan                         | Drive End Bearing     | Ball            |
| Opp Drive End Bearing | Ball                        | Frame Material        | Rolled Steel    |
| Shaft Type            | Т                           | Assembly/Box Mounting | NAN             |
| Connection Drawing    | 005010.01                   | Outline Drawing       | 035465-800      |