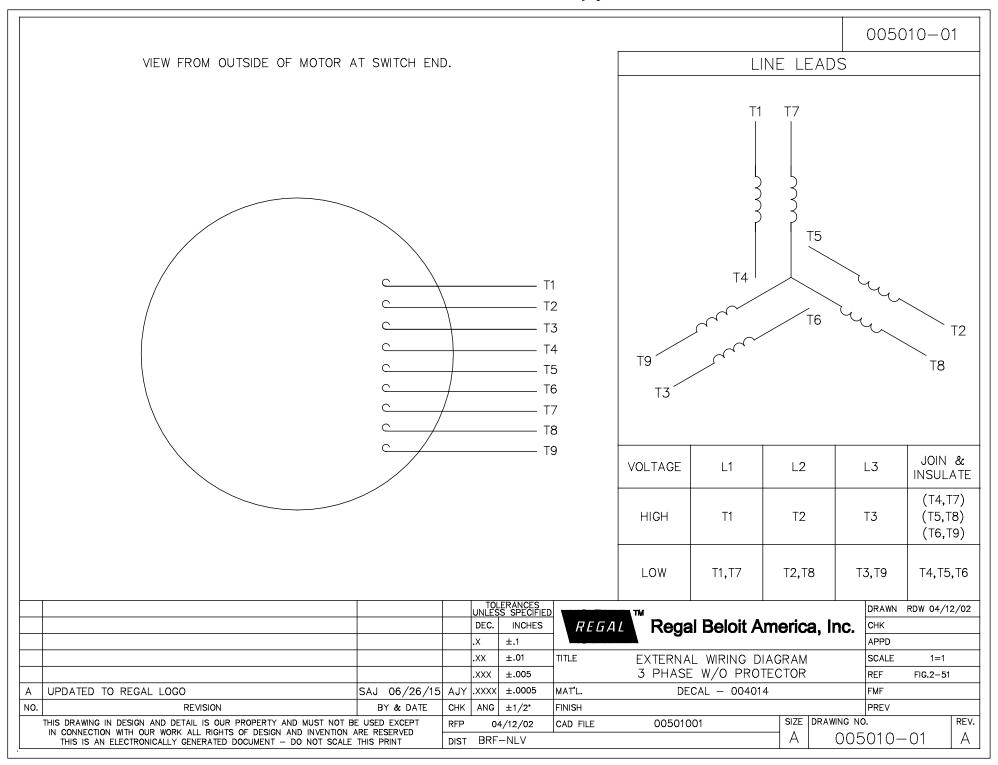

## **Technical Specifications**

| Electrical Type       | Squirrel Cage Induction Run | Starting Method       | Across The Line |
|-----------------------|-----------------------------|-----------------------|-----------------|
| Poles                 | 2                           | Rotation              | Reversible      |
| Resistance Main       | 3.72 Ohms                   | Mounting              | Rigid Base      |
| Motor Orientation     | Nan                         | Drive End Bearing     | Ball            |
| Opp Drive End Bearing | Ball                        | Frame Material        | Rolled Steel    |
| Shaft Type            | Т                           | Assembly/Box Mounting | NAN             |
| Connection Drawing    | 005010.01                   | Outline Drawing       | 035465-800      |