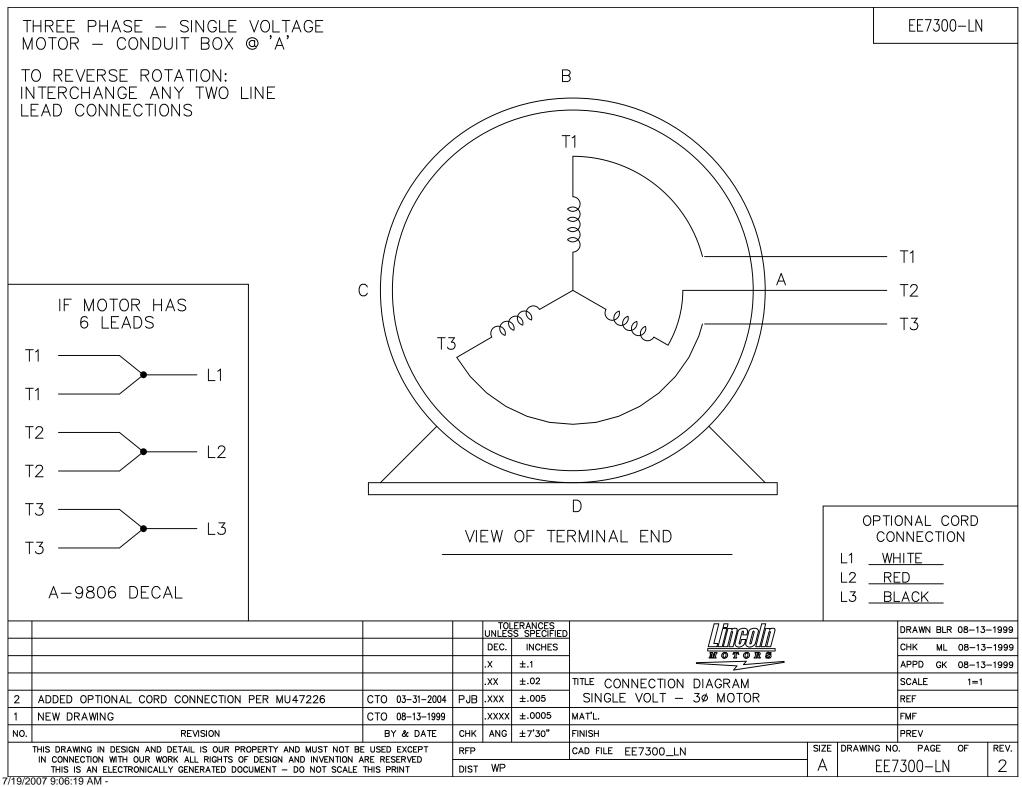

## **Technical Specifications**

| Electrical Type       | Squirrel Cage Induction Run | Starting Method       | Across The Line |
|-----------------------|-----------------------------|-----------------------|-----------------|
| Poles                 | 4                           | Rotation              | Reversible      |
| Resistance Main       | .649 Ohms                   | Mounting              | Rigid Base      |
| Motor Orientation     | Horizontal                  | Drive End Bearing     | Ball            |
| Opp Drive End Bearing | Ball                        | Frame Material        | Cast Iron       |
| Shaft Type            | Т                           | Assembly/Box Mounting | F1/F2 CAPABLE   |
| Outline Drawing       | B-SS203227LN-1050           | Connection Drawing    | A-EE7300-LN     |