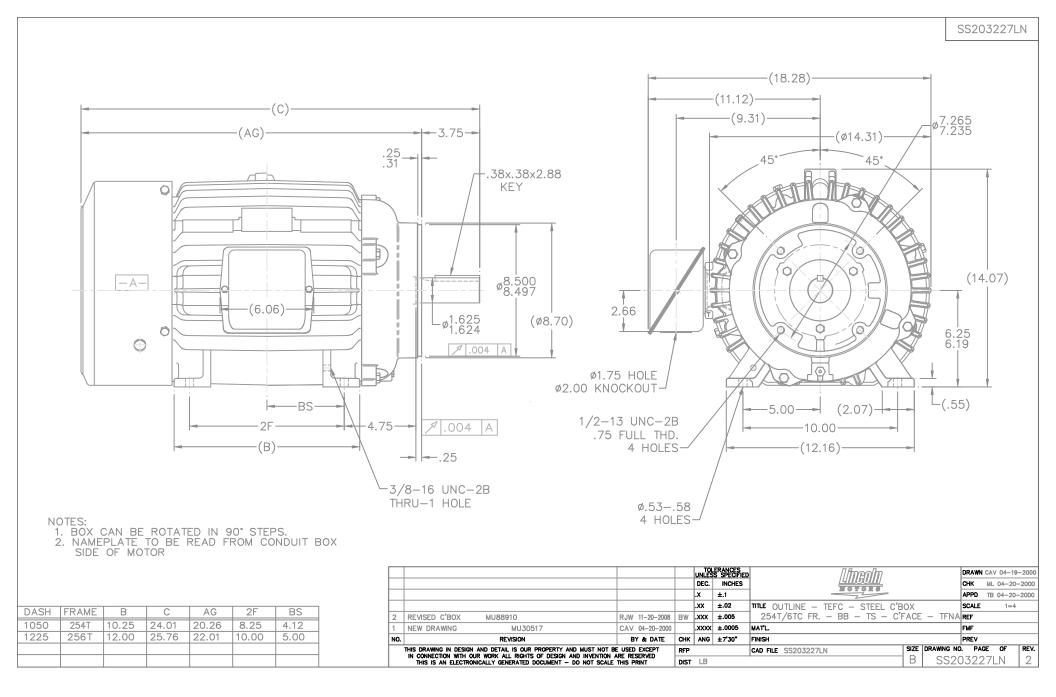

## **Technical Specifications**

| Electrical Type       | Squirrel Cage Induction Run | Starting Method       | Across The Line |
|-----------------------|-----------------------------|-----------------------|-----------------|
| Poles                 | 4                           | Rotation              | Reversible      |
| Resistance Main       | .649 Ohms                   | Mounting              | Rigid Base      |
| Motor Orientation     | Horizontal                  | Drive End Bearing     | Ball            |
| Opp Drive End Bearing | Ball                        | Frame Material        | Cast Iron       |
| Shaft Type            | Т                           | Assembly/Box Mounting | F1/F2 CAPABLE   |
| Outline Drawing       | B-SS203227LN-1050           | Connection Drawing    | A-EE7300-LN     |