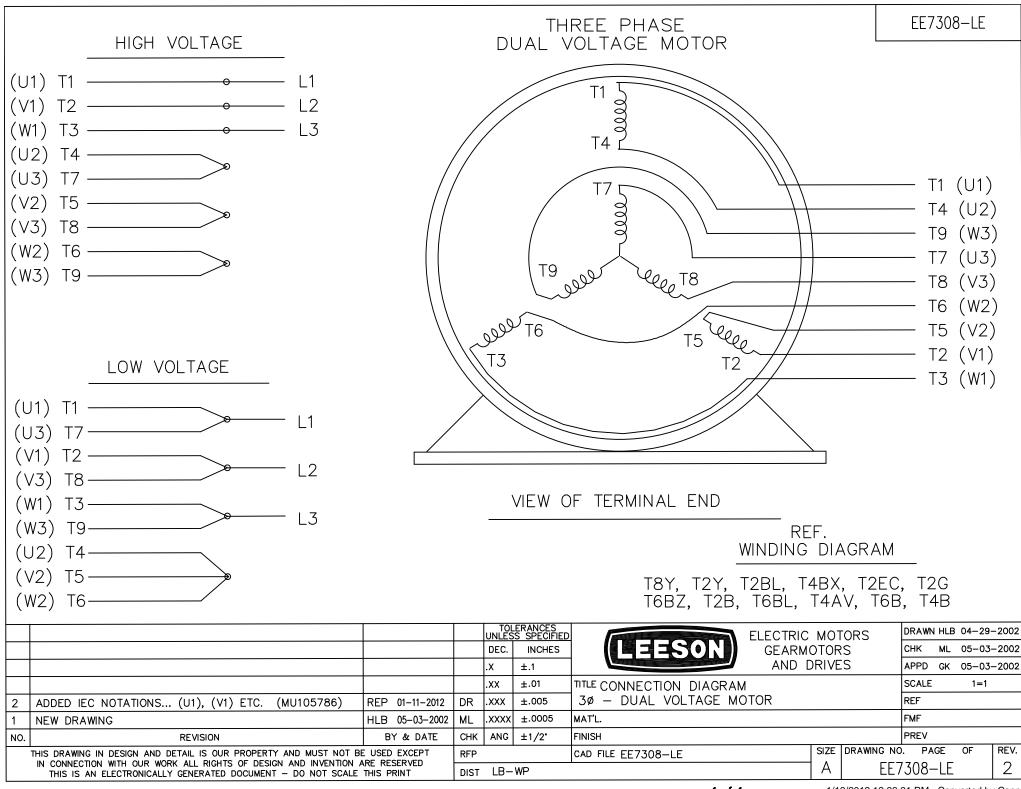

## **Technical Specifications**

| Electrical Type       | Squirrel Cage Inverter Rated | Starting Method       | Line Or Inverter |
|-----------------------|------------------------------|-----------------------|------------------|
| Poles                 | 2                            | Rotation              | Reversible       |
| Resistance Main       | .98 Ohms                     | Mounting              | Round            |
| Motor Orientation     | Horizontal                   | Drive End Bearing     | Ball             |
| Opp Drive End Bearing | Ball                         | Frame Material        | Rolled Steel     |
| Shaft Type            | т                            | Assembly/Box Mounting | F1/F2 CAPABLE    |
| Inverter Load         | VARIABLE 10:1                |                       |                  |
| Outline Drawing       | A-SS88677LE-1115             | Connection Drawing    | A-EE7308-LE      |