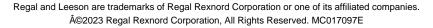

## **Technical Specifications**

| Electrical Type       | Squirrel Cage Inverter Rated | Starting Method       | Line Or Inverter |
|-----------------------|------------------------------|-----------------------|------------------|
| Poles                 | 2                            | Rotation              | Reversible       |
| Resistance Main       | .98 Ohms                     | Mounting              | Round            |
| Motor Orientation     | Horizontal                   | Drive End Bearing     | Ball             |
| Opp Drive End Bearing | Ball                         | Frame Material        | Rolled Steel     |
| Shaft Type            | т                            | Assembly/Box Mounting | F1/F2 CAPABLE    |
| Inverter Load         | VARIABLE 10:1                |                       |                  |
| Outline Drawing       | A-SS88677LE-1115             | Connection Drawing    | A-EE7308-LE      |