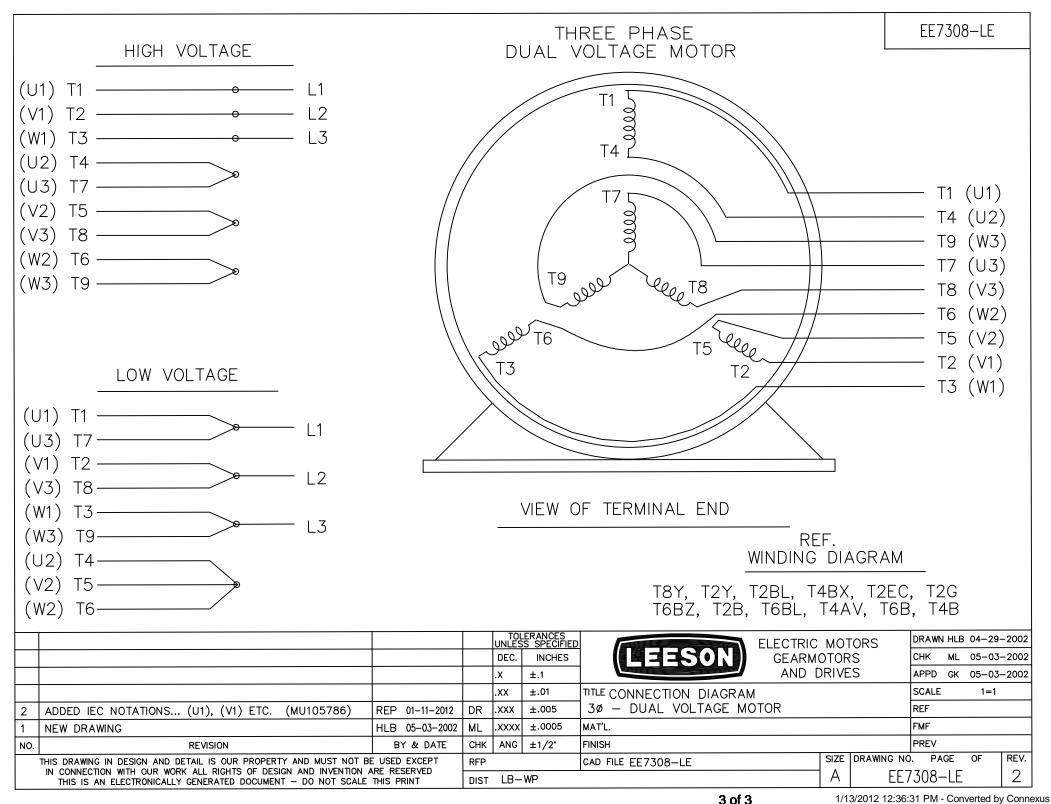

## **Technical Specifications**

| Electrical Type       | Squirrel Cage Induction Run | Starting Method       | Across The Line |
|-----------------------|-----------------------------|-----------------------|-----------------|
| Poles                 | 2                           | Rotation              | Reversible      |
| Resistance Main       | .82 Ohms                    | Mounting              | Round           |
| Motor Orientation     | Horizontal                  | Drive End Bearing     | Ball            |
| Opp Drive End Bearing | Ball                        | Frame Material        | Rolled Steel    |
| Shaft Type            | Т                           | Assembly/Box Mounting | F1/F2 CAPABLE   |
| Outline Drawing       | A-SS88642LE-1115            | Connection Drawing    | A-EE7308-LE     |