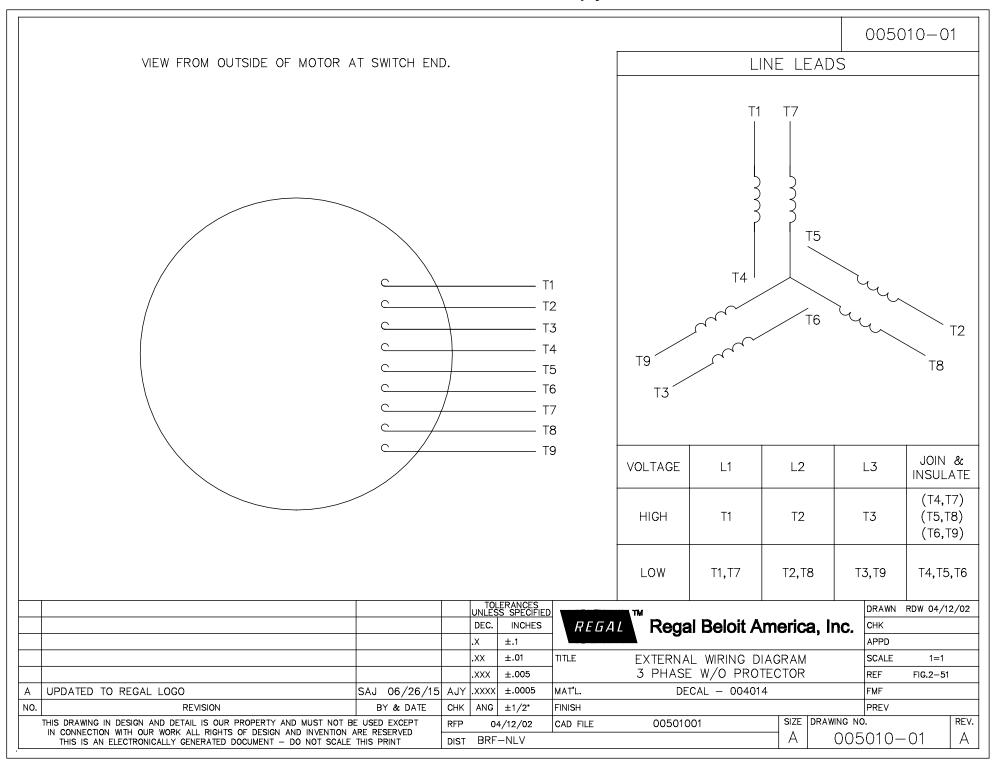

## **Technical Specifications**

| Electrical Type       | Squirrel Cage Induction Run | Starting Method       | Across The Line |
|-----------------------|-----------------------------|-----------------------|-----------------|
| Poles                 | 4                           | Rotation              | Reversible      |
| Resistance Main       | .99 Ohms                    | Mounting              | Rigid Base      |
| Motor Orientation     | Horizontal                  | Drive End Bearing     | Ball            |
| Opp Drive End Bearing | Ball                        | Frame Material        | Rolled Steel    |
| Shaft Type            | ЈМ                          | Assembly/Box Mounting | F1 ONLY         |
| Outline Drawing       | 037619-1150                 | Connection Drawing    | 005010.01       |