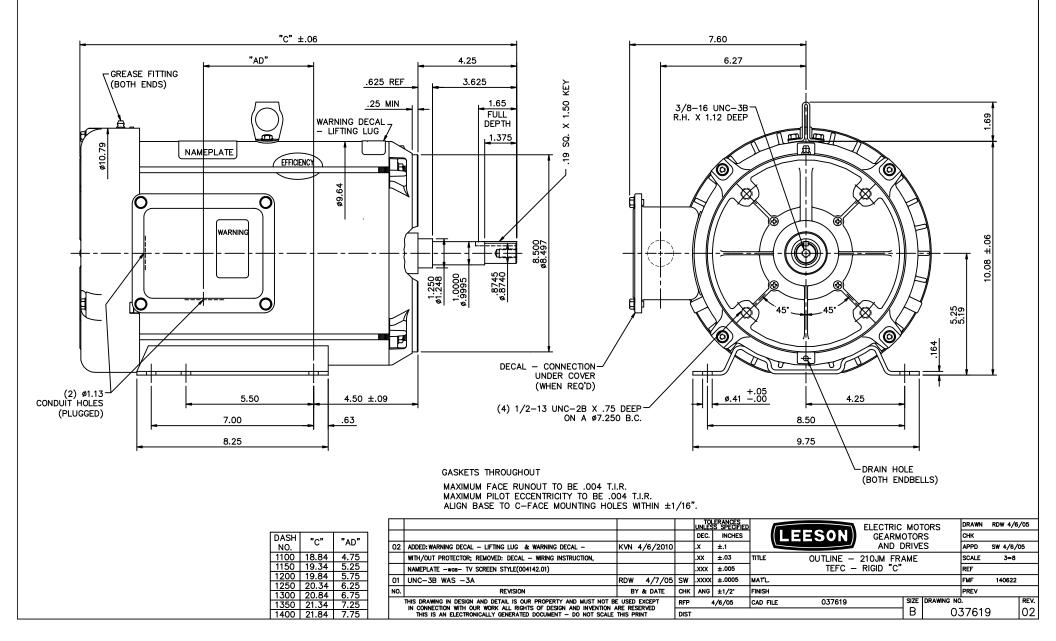

## **Technical Specifications**

| Electrical Type       | Squirrel Cage Induction Run | Starting Method       | Across The Line |
|-----------------------|-----------------------------|-----------------------|-----------------|
| Poles                 | 4                           | Rotation              | Reversible      |
| Resistance Main       | .99 Ohms                    | Mounting              | Rigid Base      |
| Motor Orientation     | Horizontal                  | Drive End Bearing     | Ball            |
| Opp Drive End Bearing | Ball                        | Frame Material        | Rolled Steel    |
| Shaft Type            | ЈМ                          | Assembly/Box Mounting | F1 ONLY         |
| Outline Drawing       | 037619-1150                 | Connection Drawing    | 005010.01       |