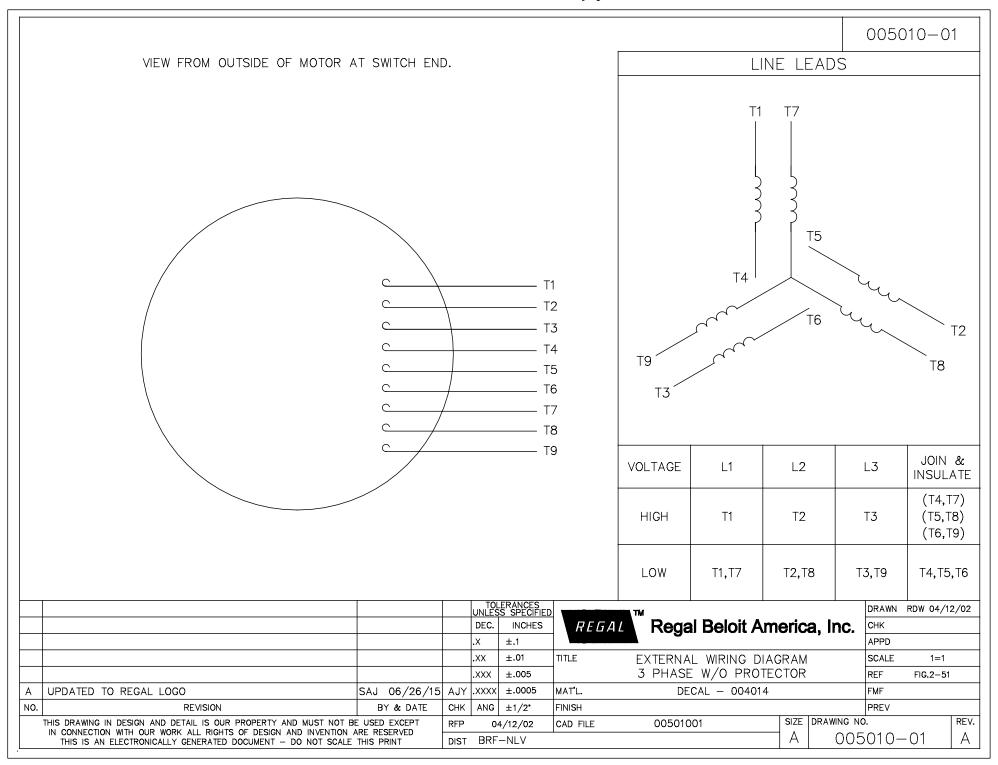

## **Technical Specifications**

| Electrical Type       | Squirrel Cage Induction Run | Starting Method       | Across The Line |
|-----------------------|-----------------------------|-----------------------|-----------------|
| Poles                 | 4                           | Rotation              | Reversible      |
| Resistance Main       | 1.228 Ohms                  | Mounting              | Rigid Base      |
| Motor Orientation     | Horizontal                  | Drive End Bearing     | Ball            |
| Opp Drive End Bearing | Ball                        | Frame Material        | Rolled Steel    |
| Shaft Type            | JM                          | Assembly/Box Mounting | F1 ONLY         |
| Outline Drawing       | 037619-1100                 | Connection Drawing    | 005010.01       |