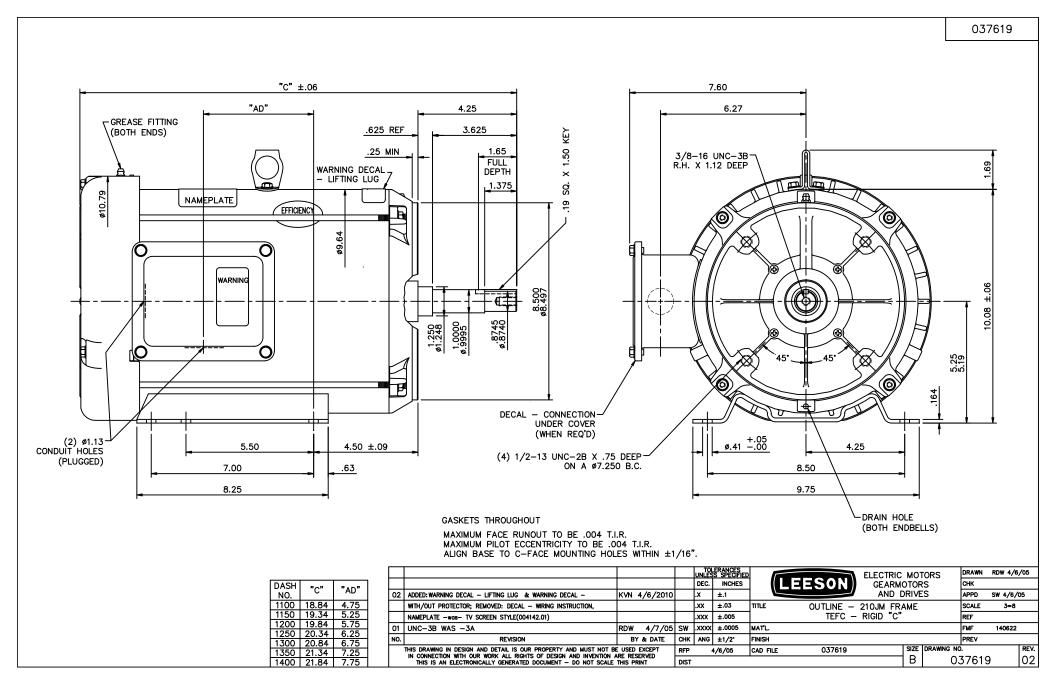

## **Technical Specifications**

| Electrical Type       | Squirrel Cage Induction Run | Starting Method       | Across The Line |
|-----------------------|-----------------------------|-----------------------|-----------------|
| Poles                 | 4                           | Rotation              | Reversible      |
| Resistance Main       | 1.228 Ohms                  | Mounting              | Rigid Base      |
| Motor Orientation     | Horizontal                  | Drive End Bearing     | Ball            |
| Opp Drive End Bearing | Ball                        | Frame Material        | Rolled Steel    |
| Shaft Type            | JM                          | Assembly/Box Mounting | F1 ONLY         |
| Outline Drawing       | 037619-1100                 | Connection Drawing    | 005010.01       |