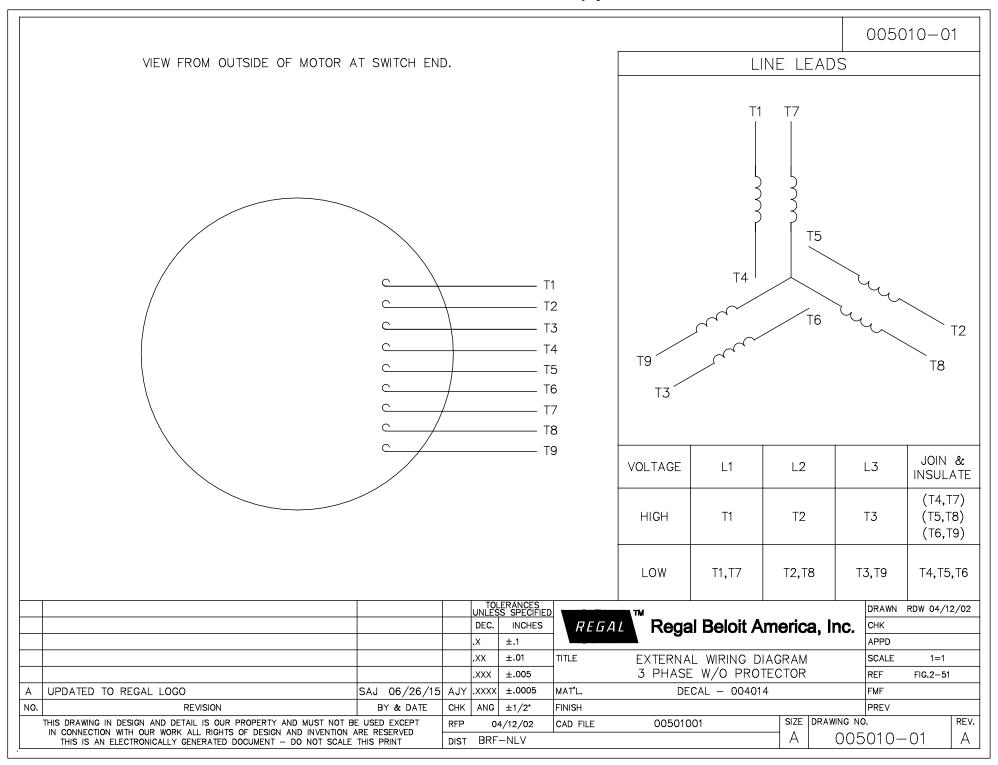

## **Technical Specifications**

| Electrical Type       | Squirrel Cage Induction Run | Starting Method       | Across The Line |
|-----------------------|-----------------------------|-----------------------|-----------------|
| Poles                 | 4                           | Rotation              | Reversible      |
| Mounting              | Rigid Base                  | Motor Orientation     | Horizontal      |
| Drive End Bearing     | Ball                        | Opp Drive End Bearing | Ball            |
| Frame Material        | Rolled Steel                | Shaft Type            | JM              |
| Assembly/Box Mounting | F1 ONLY                     |                       |                 |
| Outline Drawing       | 037704-1050                 | Connection Drawing    | 005010.01       |