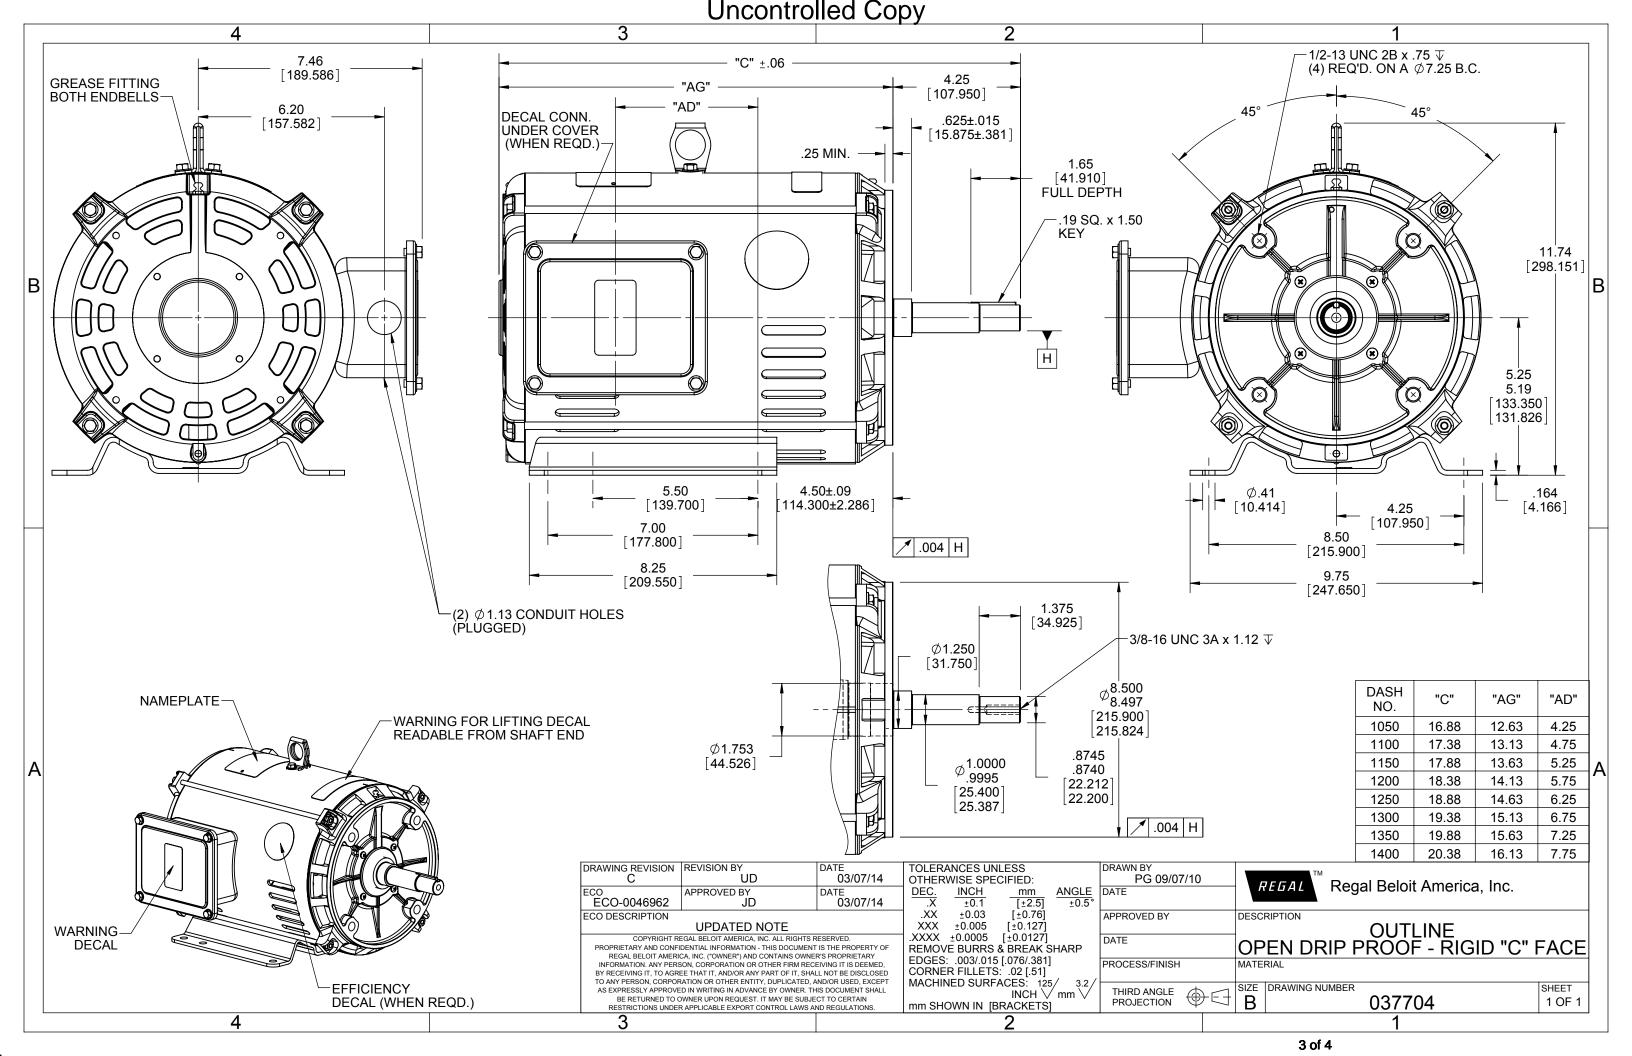

## **Technical Specifications**

| Electrical Type       | Squirrel Cage Induction Run | Starting Method       | Across The Line |
|-----------------------|-----------------------------|-----------------------|-----------------|
| Poles                 | 4                           | Rotation              | Reversible      |
| Mounting              | Rigid Base                  | Motor Orientation     | Horizontal      |
| Drive End Bearing     | Ball                        | Opp Drive End Bearing | Ball            |
| Frame Material        | Rolled Steel                | Shaft Type            | JM              |
| Assembly/Box Mounting | F1 ONLY                     |                       |                 |
| Outline Drawing       | 037704-1050                 | Connection Drawing    | 005010.01       |