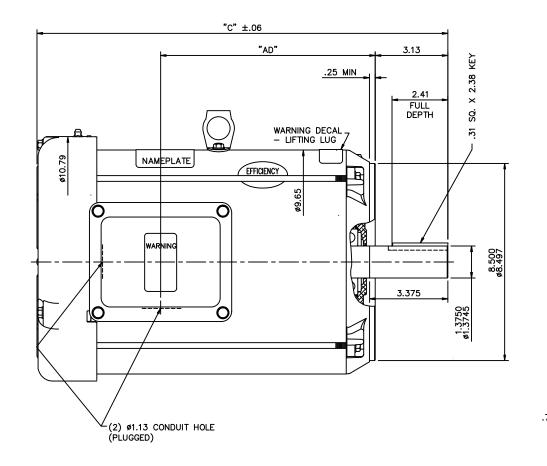

#### GASKETS THROUGHOUT

MAXIMUM FACE RUNOUT TO BE .004 T.I.R. MAXIMUM PILOT ECCENTRICITY TO BE .004 T.I.R. PERMISSIBLE SHAFT RUNOUT TO BE .002 T.I.R.

| DASH | "c"   | "AD"  |
|------|-------|-------|
| NO.  | U     | AD    |
| 1000 | 16.71 | 8.25  |
| 1050 | 17.21 | 8.75  |
| 1100 | 17.71 | 9.25  |
| 1150 | 18.21 | 9.75  |
| 1200 | 18.71 | 10.25 |
| 1250 | 19.21 | 10.75 |