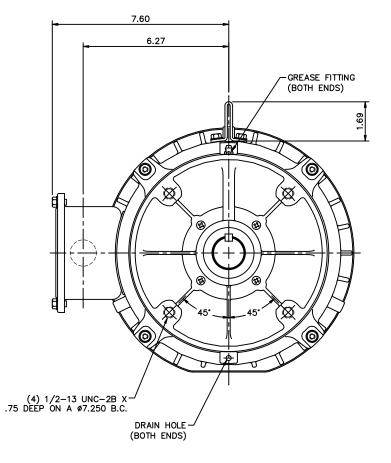

|  |  |
| Resistance Main       | .99 Ohms                    | Mounting              |                                       |  |  |
| Motor Orientation     | Horizontal                  | Drive End Bearing     |                                       |  |  |
| Opp Drive End Bearing | Ball                        | Frame Material        | Rolled Steel                          |  |  |
| Shaft Type            | Т                           | Assembly/Box Mounting | F1 ONLY                               |  |  |
| Outline Drawing       | 037614-1150                 | Connection Drawing    | 005010.01                             |  |  |

This is an uncontrolled document once printed or downloaded and is subject to change without notice. Date Created:06/22/2023







#### GASKETS THROUGHOUT

MAXIMUM FACE RUNOUT TO BE .004 T.I.R. MAXIMUM PILOT ECCENTRICITY TO BE .004 T.I.R. PERMISSIBLE SHAFT RUNOUT TO BE .002 T.I.R.

| DASH | "c"   | "AD"  |
|------|-------|-------|
| NO.  | U     | AD    |
| 1000 | 16.71 | 8.25  |
| 1050 | 17.21 | 8.75  |
| 1100 | 17.71 | 9.25  |
| 1150 | 18.21 | 9.75  |
| 1200 | 18.71 | 10.25 |
| 1250 | 19.21 | 10.75 |

|         |     |                                                                                                                                                           |               |              | UNLES | ERANCES<br>S SPECIFIED |                 | EL                 | ECTRIC M        | OTORS  | DRAWN | RDW 9/9/ | /03 |
|---------|-----|--------------------------------------------------------------------------