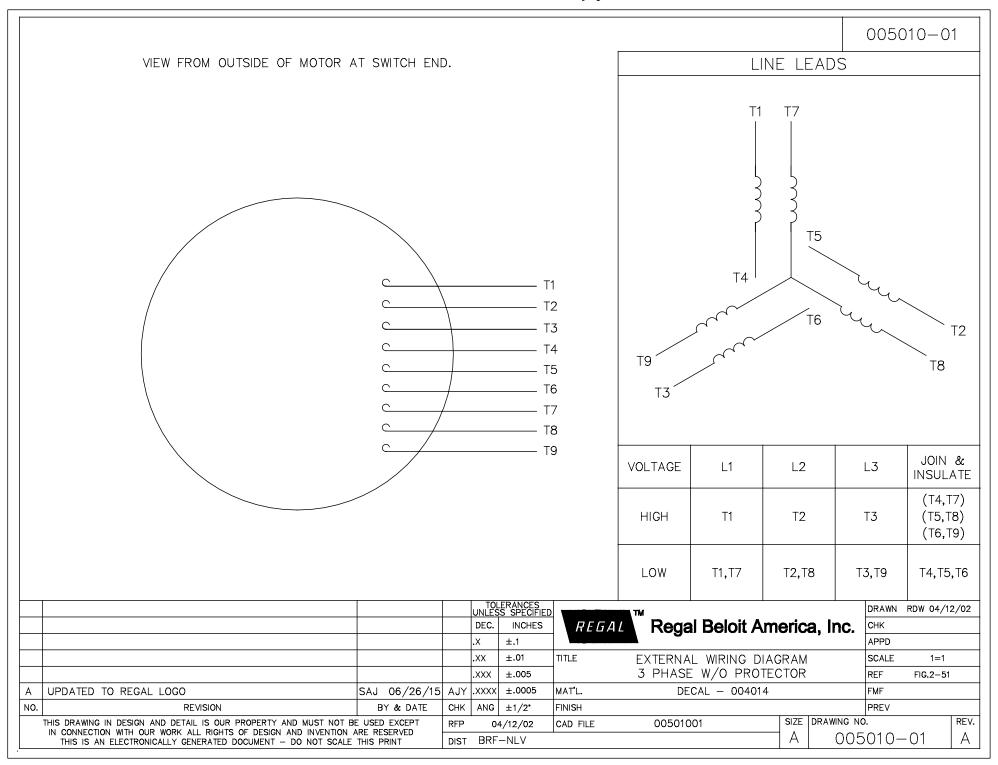

### **Technical Specifications**

| Electrical Type       | Squirrel Cage Induction Run | Starting Method       | Across The Line Reversible Round Ball |  |  |
|-----------------------|-----------------------------|-----------------------|---------------------------------------|--|--|
| Poles                 | 4                           | Rotation              |                                       |  |  |
| Resistance Main       | .99 Ohms                    | Mounting              |                                       |  |  |
| Motor Orientation     | Horizontal                  | Drive End Bearing     |                                       |  |  |
| Opp Drive End Bearing | Ball                        | Frame Material        | Rolled Steel                          |  |  |
| Shaft Type            | Т                           | Assembly/Box Mounting | F1 ONLY                               |  |  |
| Outline Drawing       | 037614-1150                 | Connection Drawing    | 005010.01                             |  |  |