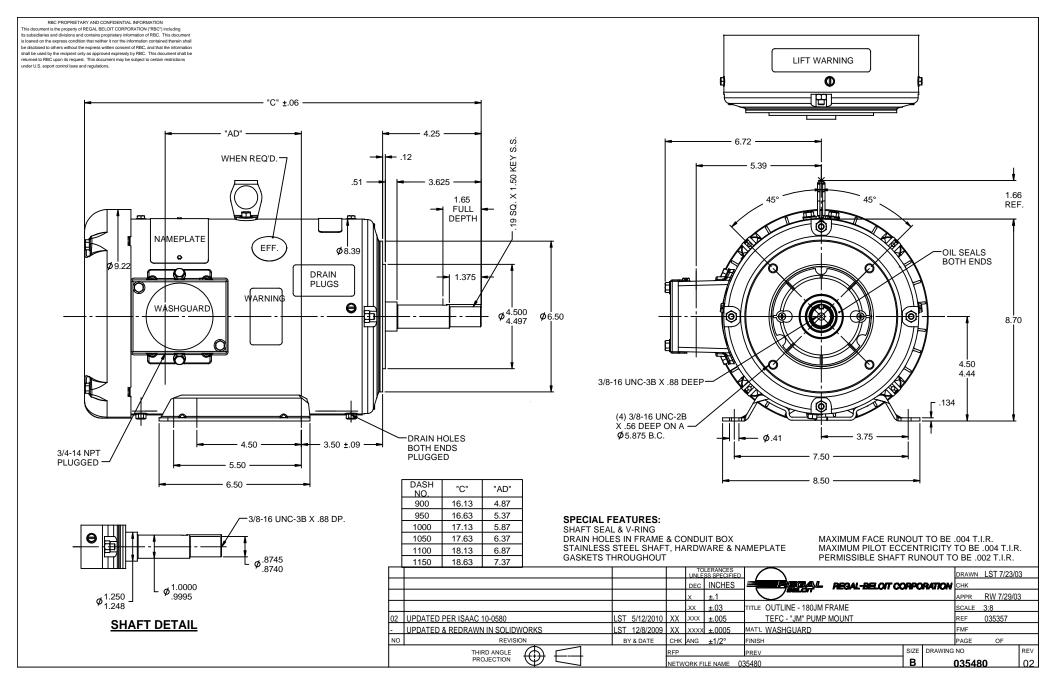

## **Technical Specifications**

| Electrical Type       | Squirrel Cage Induction Run | Starting Method       | Across The Line |
|-----------------------|-----------------------------|-----------------------|-----------------|
| Poles                 | 2                           | Rotation              | Reversible      |
| Resistance Main       | .27 Ohms                    | Mounting              | Rigid Base      |
| Motor Orientation     | Horizontal                  | Drive End Bearing     | Ball            |
| Opp Drive End Bearing | Ball                        | Frame Material        | Rolled Steel    |
| Shaft Type            | JM                          | Assembly/Box Mounting | F1 ONLY         |
| Outline Drawing       | 035480-1050                 | Connection Drawing    | 005010.01       |