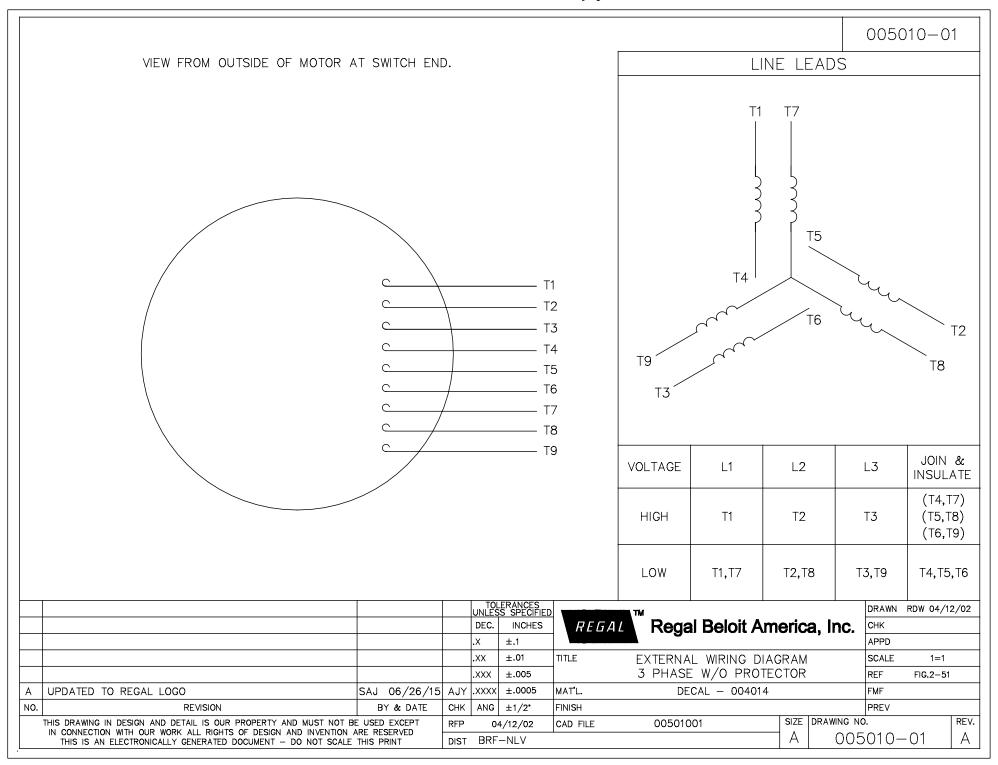

## **Technical Specifications**

| Electrical Type       | Squirrel Cage Induction Run | Starting Method       | Across The Line |
|-----------------------|-----------------------------|-----------------------|-----------------|
| Poles                 | 2                           | Rotation              | Reversible      |
| Resistance Main       | .27 Ohms                    | Mounting              | Rigid Base      |
| Motor Orientation     | Horizontal                  | Drive End Bearing     | Ball            |
| Opp Drive End Bearing | Ball                        | Frame Material        | Rolled Steel    |
| Shaft Type            | JM                          | Assembly/Box Mounting | F1 ONLY         |
| Outline Drawing       | 035480-1050                 | Connection Drawing    | 005010.01       |