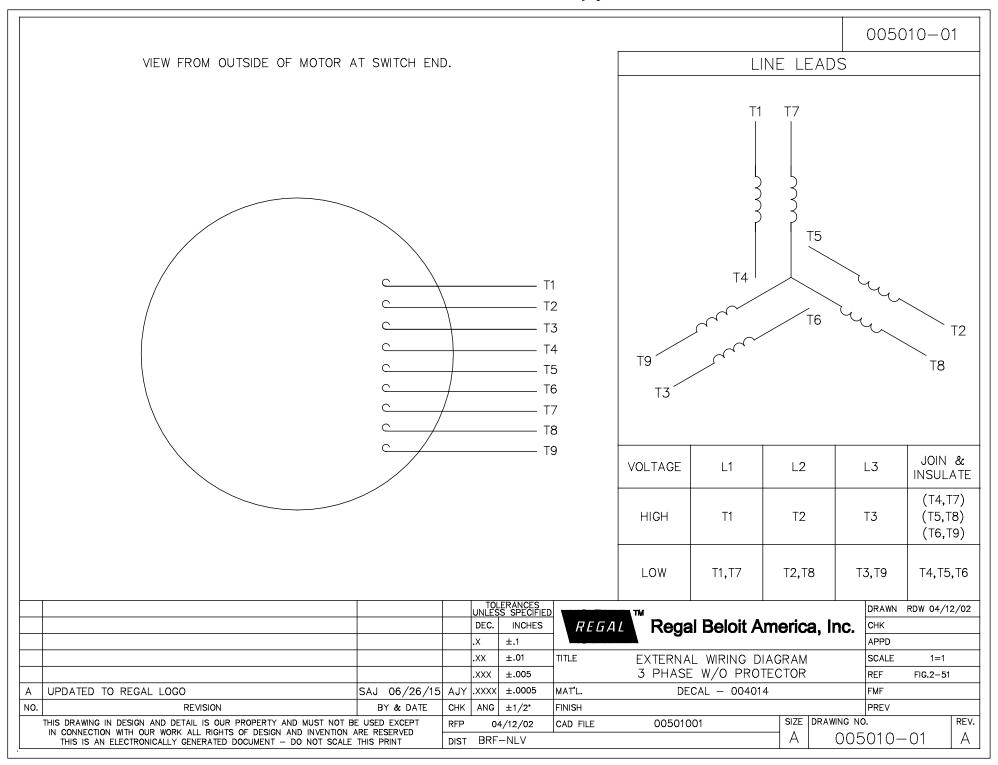

## **Technical Specifications**

| Electrical Type       | Squirrel Cage Induction Run | Starting Method       | Across The Line |
|-----------------------|-----------------------------|-----------------------|-----------------|
| Poles                 | 4                           | Rotation              | Reversible      |
| Resistance Main       | 4.4 Ohms                    | Mounting              | Rigid Base      |
| Motor Orientation     | Horizontal                  | Drive End Bearing     | Ball            |
| Opp Drive End Bearing | Ball                        | Frame Material        | Rolled Steel    |
| Shaft Type            | JM                          | Assembly/Box Mounting | F1 ONLY         |
| Outline Drawing       | 035480-900                  | Connection Drawing    | 005010.01       |