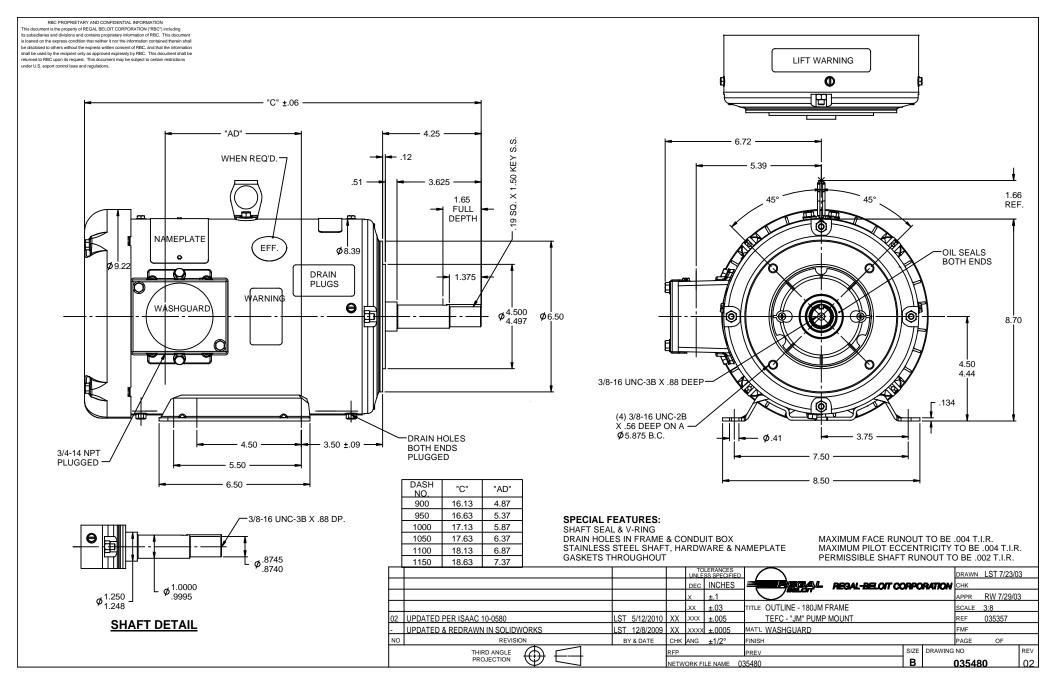

## **Technical Specifications**

| Electrical Type       | Squirrel Cage Induction Run | Starting Method       | Across The Line |
|-----------------------|-----------------------------|-----------------------|-----------------|
| Poles                 | 4                           | Rotation              | Reversible      |
| Resistance Main       | 4.4 Ohms                    | Mounting              | Rigid Base      |
| Motor Orientation     | Horizontal                  | Drive End Bearing     | Ball            |
| Opp Drive End Bearing | Ball                        | Frame Material        | Rolled Steel    |
| Shaft Type            | JM                          | Assembly/Box Mounting | F1 ONLY         |
| Outline Drawing       | 035480-900                  | Connection Drawing    | 005010.01       |