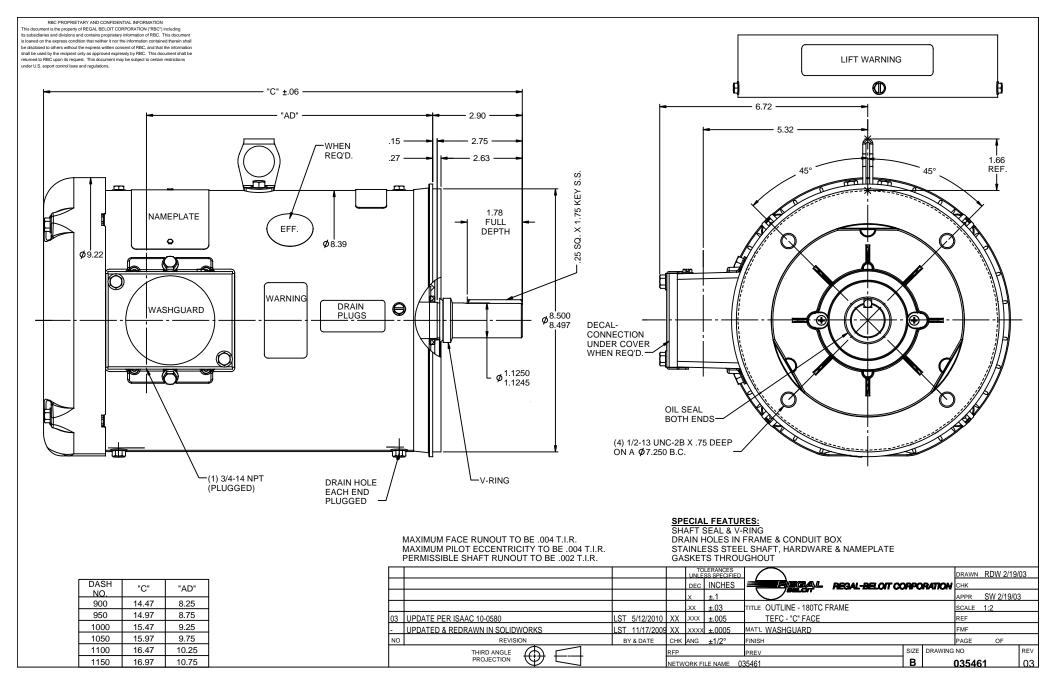

## **Technical Specifications**

| Electrical Type       | Squirrel Cage Induction Run | Starting Method       | Across The Line |
|-----------------------|-----------------------------|-----------------------|-----------------|
| Poles                 | 2                           | Rotation              | Reversible      |
| Resistance Main       | .5 Ohms                     | Mounting              | Round           |
| Motor Orientation     | Horizontal                  | Drive End Bearing     | Ball            |
| Opp Drive End Bearing | Ball                        | Frame Material        | Rolled Steel    |
| Shaft Type            | Т                           | Assembly/Box Mounting | F1 ONLY         |
| Outline Drawing       | 035461-900                  | Connection Drawing    | 005010.01       |