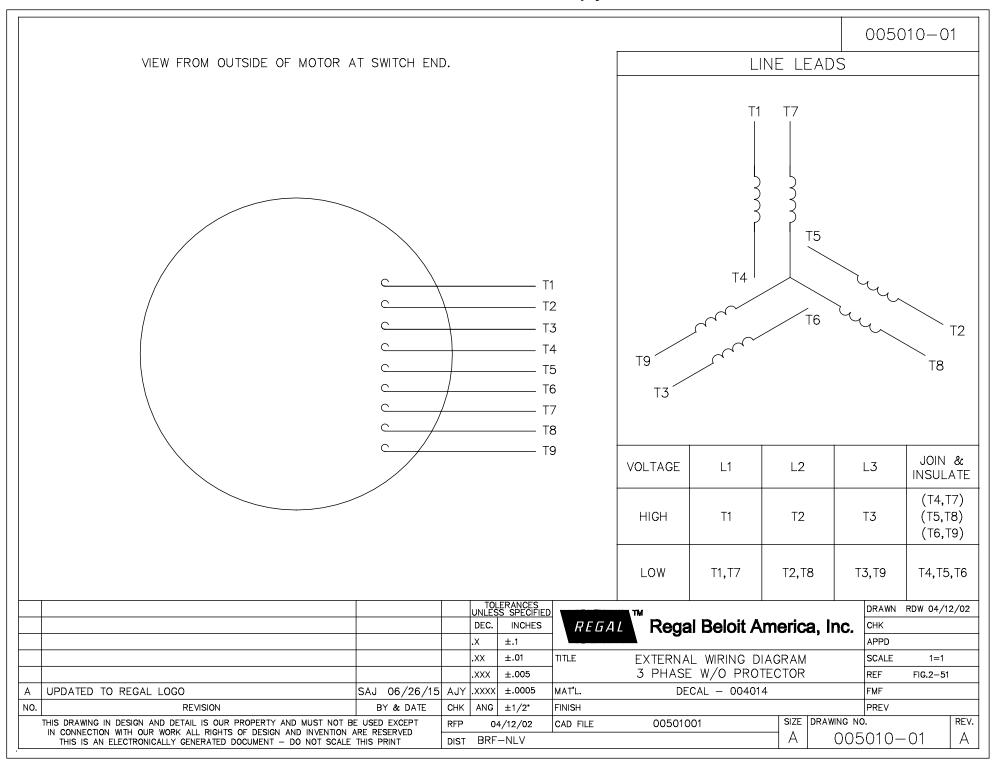

## **Technical Specifications**

| Electrical Type       | Squirrel Cage Induction Run | Starting Method       | Across The Line |
|-----------------------|-----------------------------|-----------------------|-----------------|
| Poles                 | 2                           | Rotation              | Reversible      |
| Resistance Main       | .5 Ohms                     | Mounting              | Round           |
| Motor Orientation     | Horizontal                  | Drive End Bearing     | Ball            |
| Opp Drive End Bearing | Ball                        | Frame Material        | Rolled Steel    |
| Shaft Type            | Т                           | Assembly/Box Mounting | F1 ONLY         |
| Outline Drawing       | 035461-900                  | Connection Drawing    | 005010.01       |