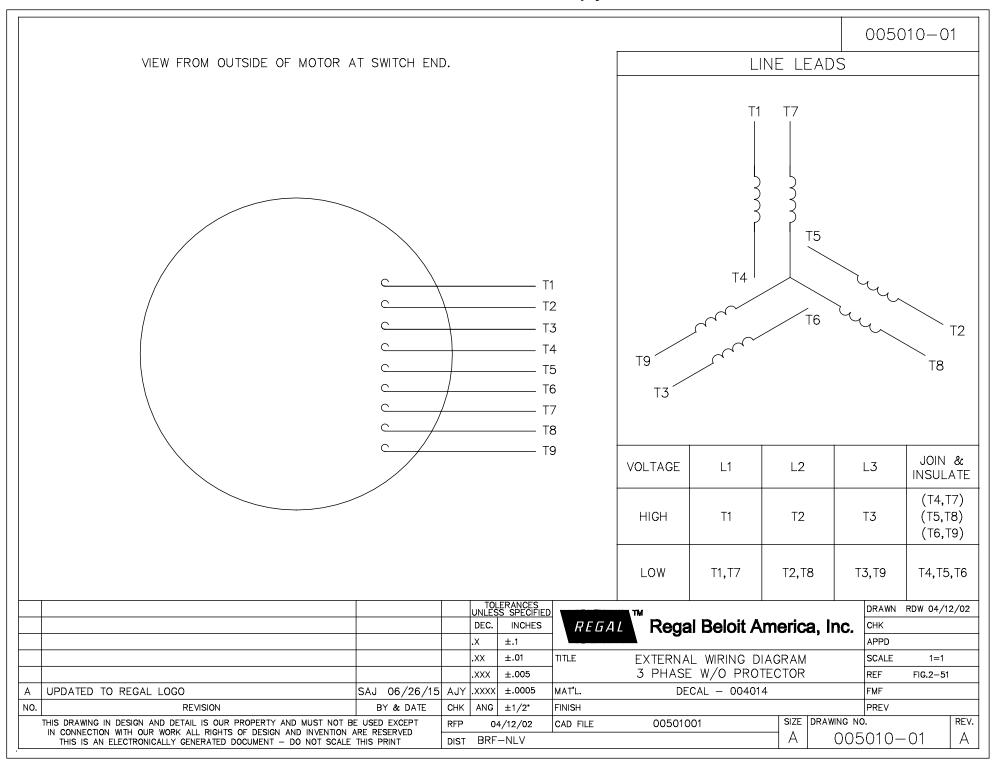

## **Technical Specifications**

| Electrical Type       | Squirrel Cage Induction Run | Starting Method       | Across The Line |
|-----------------------|-----------------------------|-----------------------|-----------------|
| Poles                 | 4                           | Rotation              | Reversible      |
| Resistance Main       | 4.4 Ohms                    | Mounting              | Rigid Base      |
| Motor Orientation     | Horizontal                  | Drive End Bearing     | Ball            |
| Opp Drive End Bearing | Ball                        | Frame Material        | Rolled Steel    |
| Shaft Type            | JM                          | Assembly/Box Mounting | F1 ONLY         |
| Outline Drawing       | 035357-850                  | Connection Drawing    | 005010.01       |