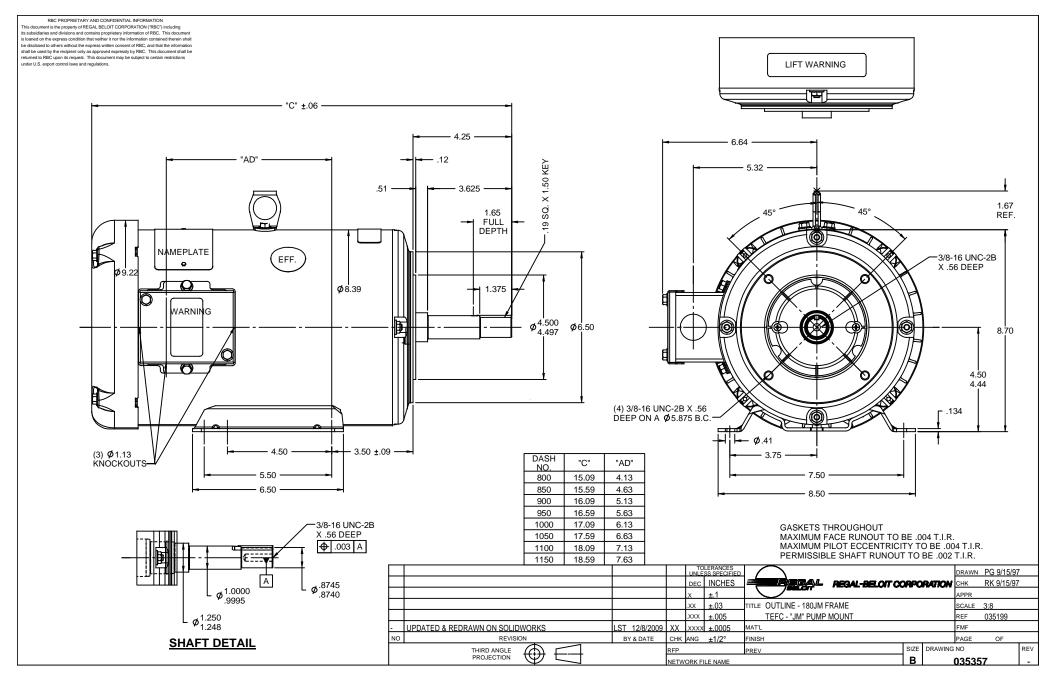

## **Technical Specifications**

| Electrical Type       | Squirrel Cage Induction Run | Starting Method       | Across The Line |
|-----------------------|-----------------------------|-----------------------|-----------------|
| Poles                 | 4                           | Rotation              | Reversible      |
| Resistance Main       | 4.4 Ohms                    | Mounting              | Rigid Base      |
| Motor Orientation     | Horizontal                  | Drive End Bearing     | Ball            |
| Opp Drive End Bearing | Ball                        | Frame Material        | Rolled Steel    |
| Shaft Type            | JM                          | Assembly/Box Mounting | F1 ONLY         |
| Outline Drawing       | 035357-850                  | Connection Drawing    | 005010.01       |