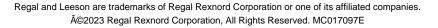

## **Technical Specifications**

| Electrical Type       | Squirrel Cage Inverter Rated | Starting Method       | Line Or Inverter |  |
|-----------------------|------------------------------|-----------------------|------------------|--|
| Poles                 | 4                            | Rotation              | Reversible       |  |
| Resistance Main       | 1.05 Ohms                    | Mounting              | Rigid Base       |  |
| Motor Orientation     | Horizontal                   | Drive End Bearing     | Ball             |  |
| Opp Drive End Bearing | Ball                         | Frame Material        | Rolled Steel     |  |
| Shaft Type            | Single Special Extension     | Assembly/Box Mounting | F1 ONLY          |  |
| Inverter Load         | CONSTANT 10:1                |                       |                  |  |
| Outline Drawing       | 609-0008                     | Connection Drawing    | A-EE7308-LE      |  |