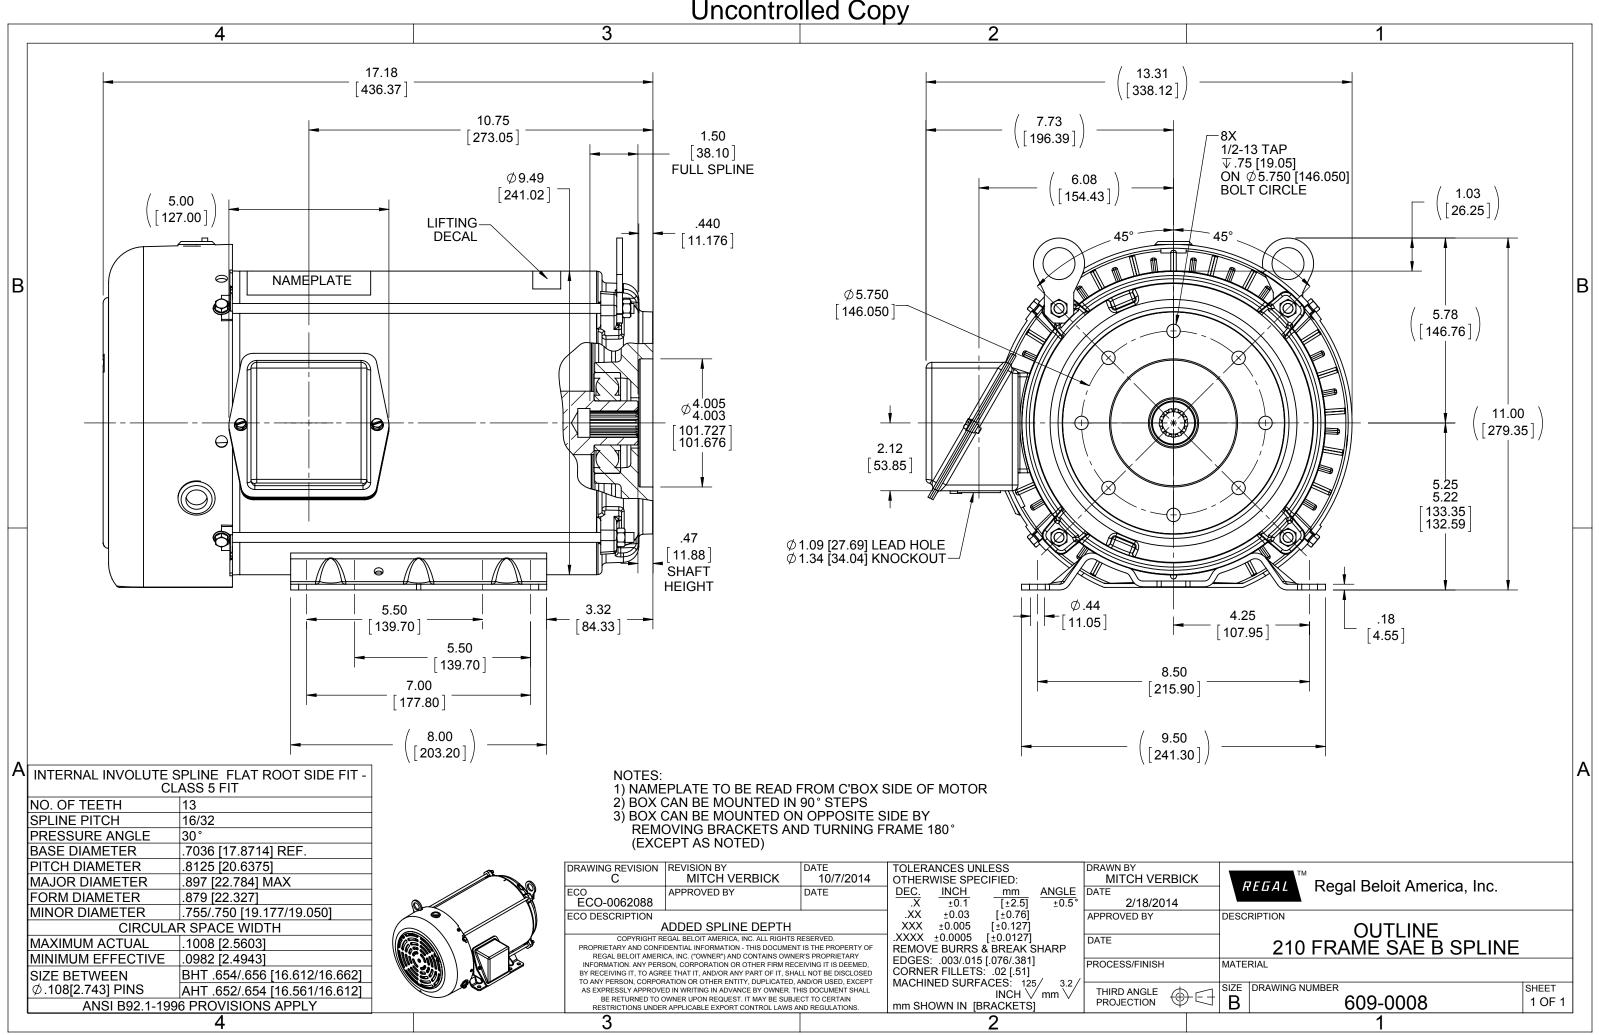

## **Technical Specifications**

| Electrical Type       | Squirrel Cage Inverter Rated | Starting Method       | Line Or Inverter |  |
|-----------------------|------------------------------|-----------------------|------------------|--|
| Poles                 | 4                            | Rotation              | Reversible       |  |
| Resistance Main       | 1.05 Ohms                    | Mounting              | Rigid Base       |  |
| Motor Orientation     | Horizontal                   | Drive End Bearing     | Ball             |  |
| Opp Drive End Bearing | Ball                         | Frame Material        | Rolled Steel     |  |
| Shaft Type            | Single Special Extension     | Assembly/Box Mounting | F1 ONLY          |  |
| Inverter Load         | CONSTANT 10:1                |                       |                  |  |
| Outline Drawing       | 609-0008                     | Connection Drawing    | A-EE7308-LE      |  |