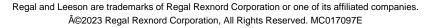

### **Technical Specifications**

| Electrical Type       | Squirrel Cage Inverter Rated | Starting Method       | Line Or Inverter |  |
|-----------------------|------------------------------|-----------------------|------------------|--|
| Poles                 | 2                            | Rotation              | Reversible       |  |
| Resistance Main       | 1.45 Ohms                    | Mounting              | Rigid Base       |  |
| Motor Orientation     | Horizontal                   | Drive End Bearing     | Ball             |  |
| Opp Drive End Bearing | Ball                         | Frame Material        | Rolled Steel     |  |
| Shaft Type            | Single Special Extension     | Assembly/Box Mounting | F1 ONLY          |  |
| Inverter Load         | CONSTANT 10:1                |                       |                  |  |
| Outline Drawing       | 609-0004                     | Connection Drawing    | A-EE7308-LE      |  |