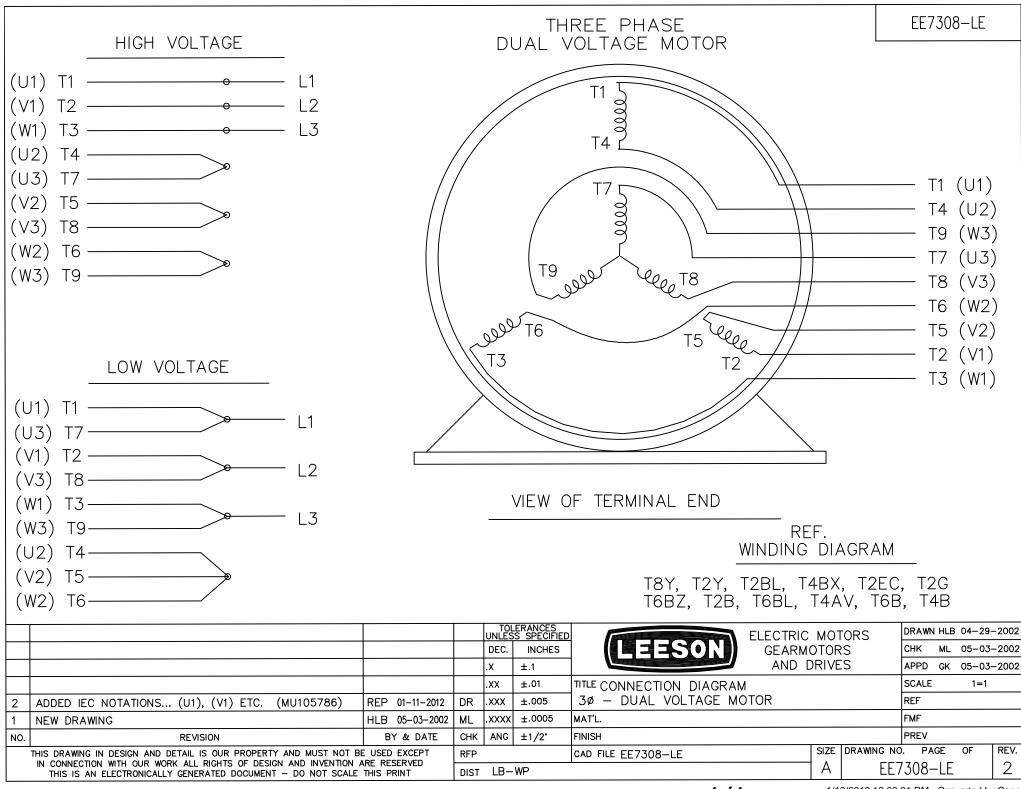

### **Technical Specifications**

| Electrical Type       | Squirrel Cage Inverter Rated | Starting Method       | Line Or Inverter |  |
|-----------------------|------------------------------|-----------------------|------------------|--|
| Poles                 | 2                            | Rotation              | Reversible       |  |
| Resistance Main       | 1.45 Ohms                    | Mounting              | Rigid Base       |  |
| Motor Orientation     | Horizontal                   | Drive End Bearing     | Ball             |  |
| Opp Drive End Bearing | Ball                         | Frame Material        | Rolled Steel     |  |
| Shaft Type            | Single Special Extension     | Assembly/Box Mounting | F1 ONLY          |  |
| Inverter Load         | CONSTANT 10:1                |                       |                  |  |
| Outline Drawing       | 609-0004                     | Connection Drawing    | A-EE7308-LE      |  |