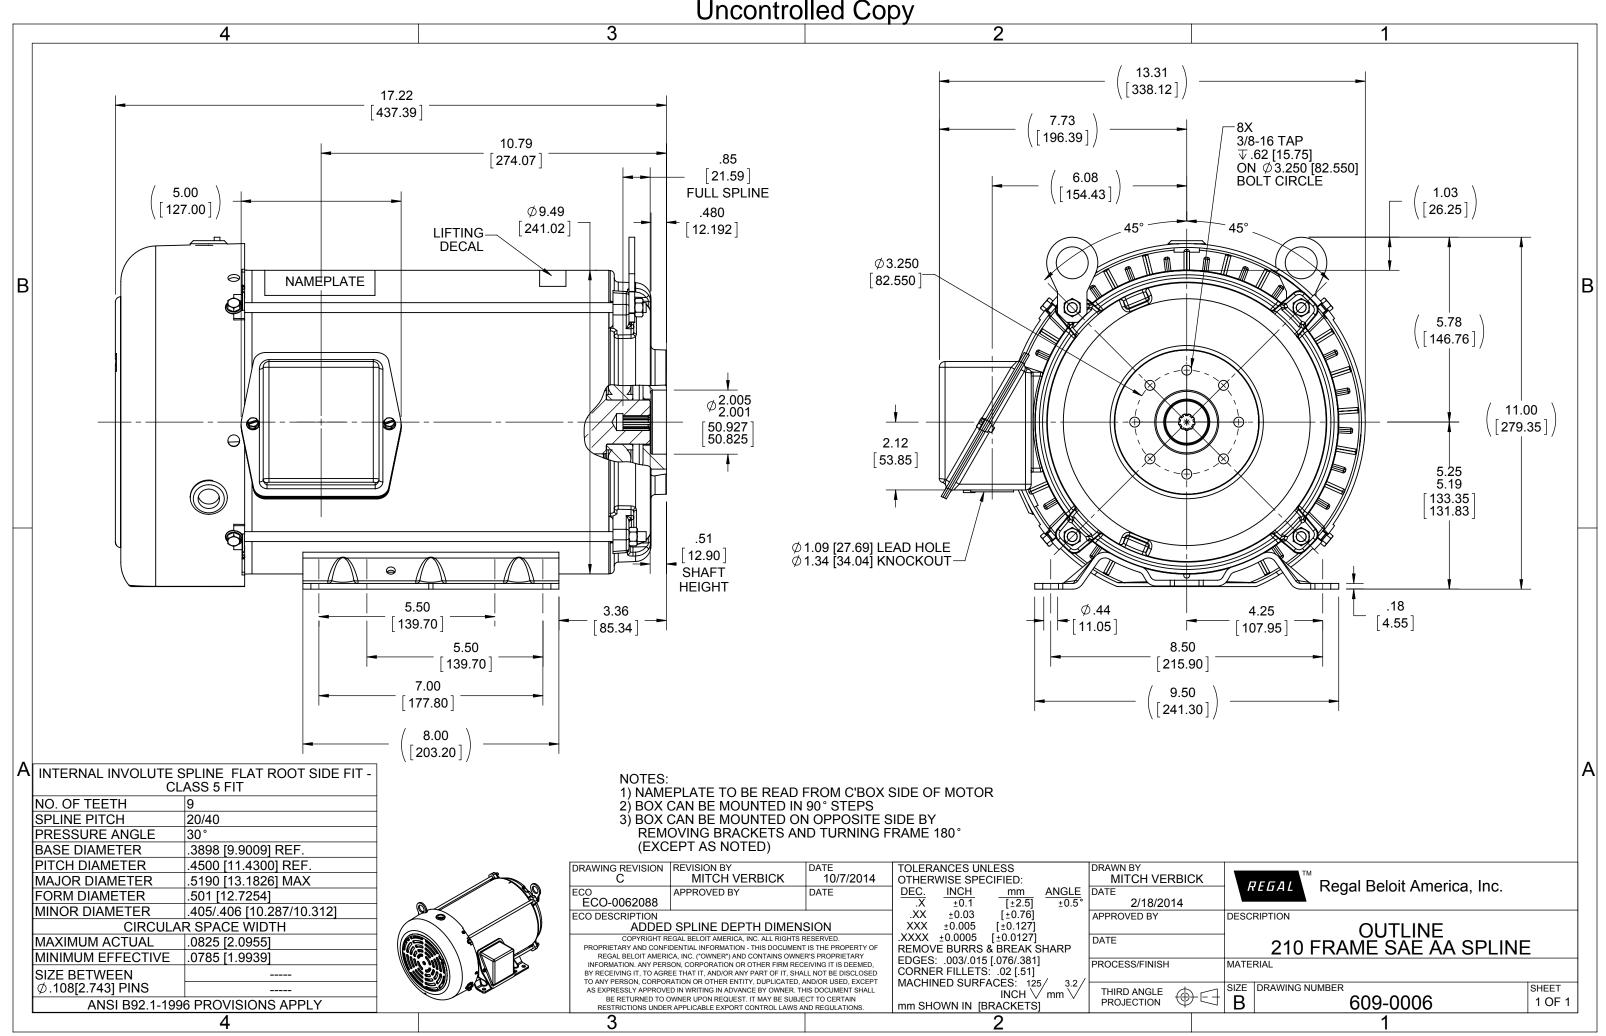

## **Technical Specifications**

| Electrical Type       | Squirrel Cage Inverter Rated | Starting Method       | Line Or Inverter |
|-----------------------|------------------------------|-----------------------|------------------|
| Poles                 | 4                            | Rotation              | Reversible       |
| Resistance Main       | 1.05 Ohms                    | Mounting              | Rigid Base       |
| Motor Orientation     | Horizontal                   | Drive End Bearing     | Ball             |
| Opp Drive End Bearing | Ball                         | Frame Material        | Rolled Steel     |
| Shaft Type            | Single Special Extension     | Assembly/Box Mounting | F1 ONLY          |
| Inverter Load         | CONSTANT 10:1                |                       |                  |
| Outline Drawing       | 609-0006                     | Connection Drawing    | A-EE7308-LE      |