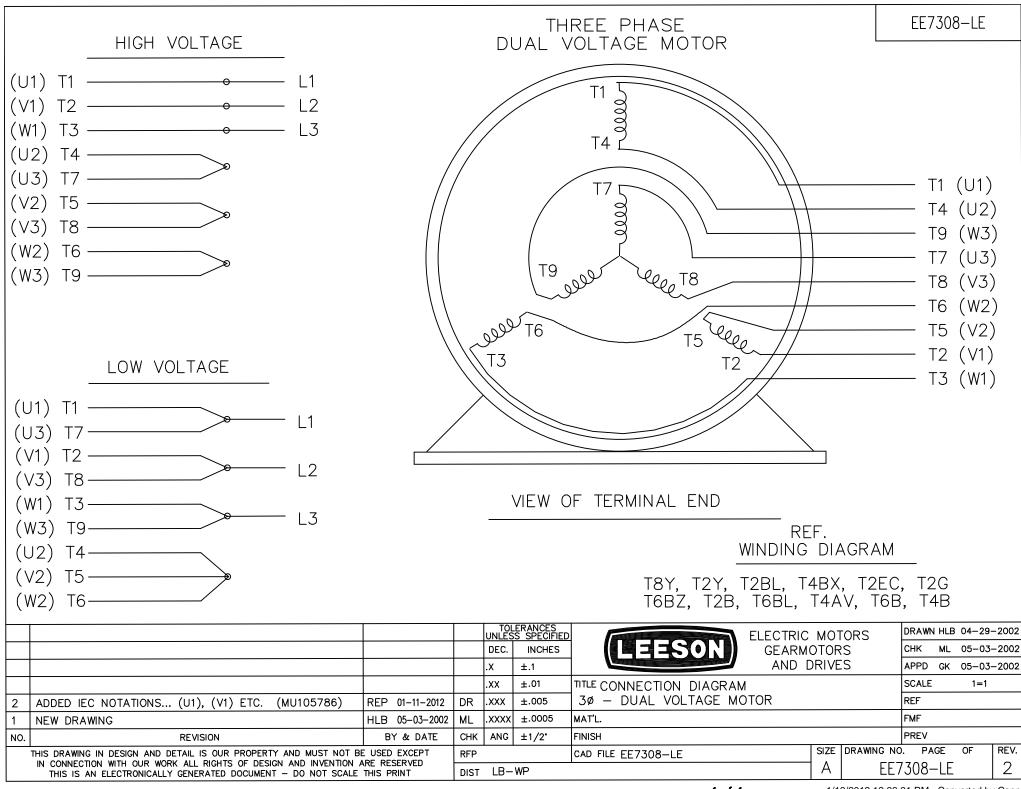

## **Technical Specifications**

| Electrical Type       | Squirrel Cage Inverter Rated | Starting Method       | Line Or Inverter |
|-----------------------|------------------------------|-----------------------|------------------|
| Poles                 | 4                            | Rotation              | Reversible       |
| Resistance Main       | 1.05 Ohms                    | Mounting              | Rigid Base       |
| Motor Orientation     | Horizontal                   | Drive End Bearing     | Ball             |
| Opp Drive End Bearing | Ball                         | Frame Material        | Rolled Steel     |
| Shaft Type            | Single Special Extension     | Assembly/Box Mounting | F1 ONLY          |
| Inverter Load         | CONSTANT 10:1                |                       |                  |
| Outline Drawing       | 609-0006                     | Connection Drawing    | A-EE7308-LE      |