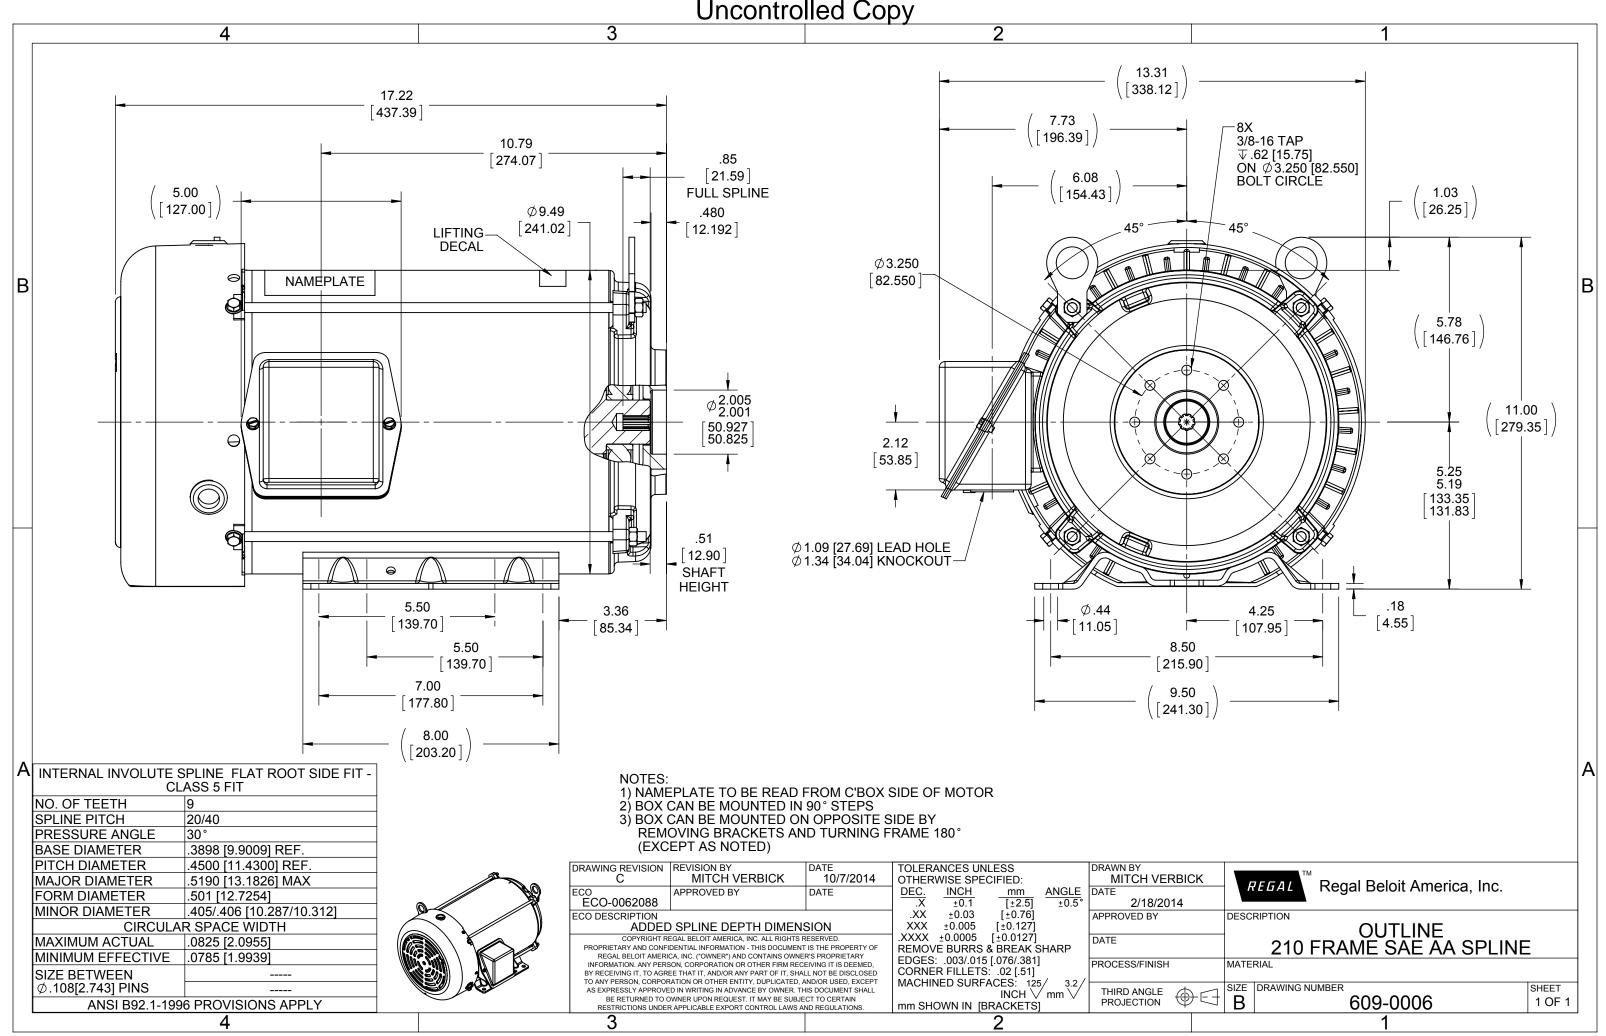

## **Technical Specifications**

| Electrical Type       | Squirrel Cage Inverter Rated | Starting Method       | Line Or Inverter |
|-----------------------|------------------------------|-----------------------|------------------|
| Poles                 | 2                            | Rotation              | Reversible       |
| Resistance Main       | 1.45 Ohms                    | Mounting              | Rigid Base       |
| Motor Orientation     | Horizontal                   | Drive End Bearing     | Ball             |
| Opp Drive End Bearing | Ball                         | Frame Material        | Rolled Steel     |
| Shaft Type            | Single Special Extension     | Assembly/Box Mounting | F1 ONLY          |
| Inverter Load         | CONSTANT 10:1                |                       |                  |
| Outline Drawing       | 609-0006                     | Connection Drawing    | A-EE7308-LE      |