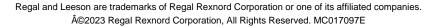

## **Technical Specifications**

| Electrical Type       | Squirrel Cage Inverter Rated | Starting Method       | Line Or Inverter |
|-----------------------|------------------------------|-----------------------|------------------|
| Poles                 | 2                            | Rotation              | Reversible       |
| Resistance Main       | 1.45 Ohms                    | Mounting              | Rigid Base       |
| Motor Orientation     | Horizontal                   | Drive End Bearing     | Ball             |
| Opp Drive End Bearing | Ball                         | Frame Material        | Rolled Steel     |
| Shaft Type            | Single Special Extension     | Assembly/Box Mounting | F1 ONLY          |
| Inverter Load         | CONSTANT 10:1                |                       |                  |
| Outline Drawing       | 609-0006                     | Connection Drawing    | A-EE7308-LE      |