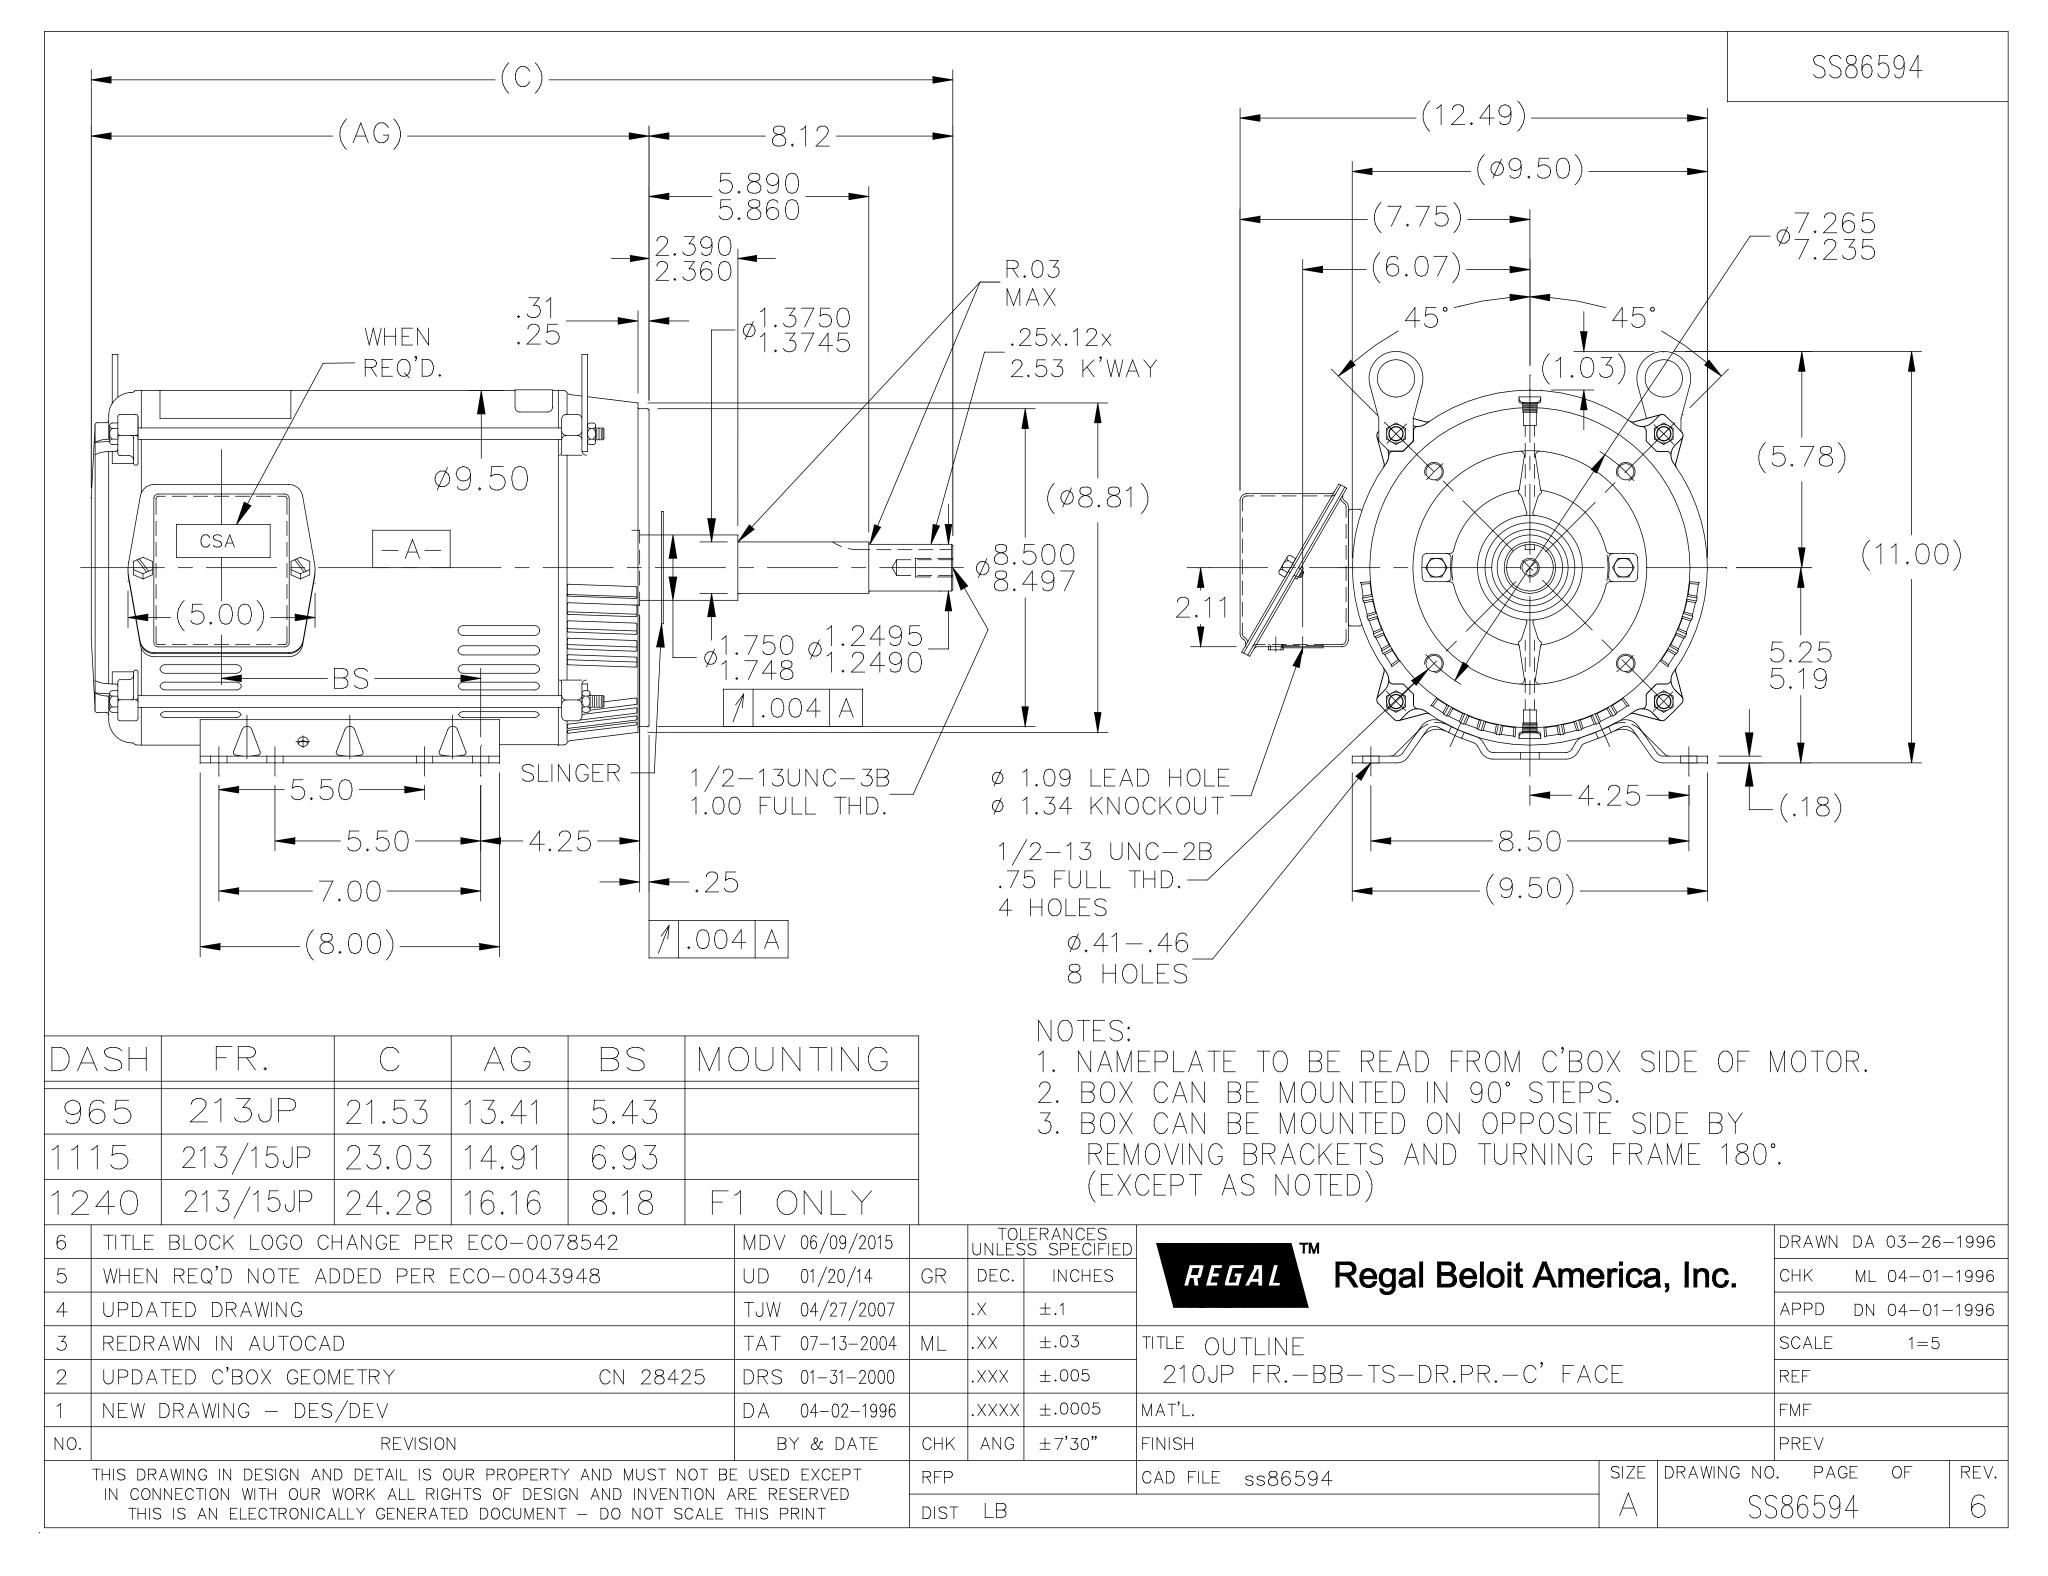

#### **Technical Specifications**

| Electrical Type       | Polyphase  | Starting Method    | Across The Line |
|-----------------------|------------|--------------------|-----------------|
| Poles                 | 4          | Rotation           | Reversible      |
| Mounting              | Rigid Base | Drive End Bearing  | Ball            |
| Opp Drive End Bearing | Ball       | Frame Material     | Rolled Steel    |
| Shaft Type            | JP         | Overall Length     | 23.03 in        |
| Frame Length          | 11.15 in   | Shaft Diameter     | 1.750 in        |
| Shaft Extension       | 8.12 in    |                    |                 |
| Outline Drawing       | SS86594    | Connection Drawing | 005010.01       |