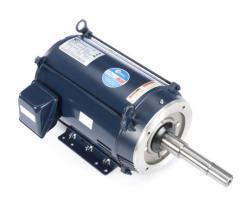

### PRODUCT INFORMATION PACKET

Model No: E375M2A Catalog No: E375M2A

10 HP Close-Coupled Pump Motor, 3 phase, 1800 RPM, 230/460 V, 215JP Frame, ODP

Close-Coupled Pump Motors

Product Information Packet: Model No: E375M2A, Catalog No:E375M2A 10 HP Close-Coupled Pump Motor, 3 phase, 1800 RPM, 230/460 V, 215JP Frame, ODP

#### Nameplate Specifications

| Output HP          | 10 Hp       | Output KW           | 7.5 kW     |  |
|--------------------|-------------|---------------------|------------|--|
| Frequency          | 60 Hz       | Voltage             | 230/460 V  |  |
| Current            | 26.2/13.1 A | Speed               | 1765 rpm   |  |
| Service Factor     | 1.15        | Phase               | 3          |  |
| Duty               | Continuous  | Insulation Class    | F          |  |
| Frame              | JP215JP     | Enclosure           | Drip Proof |  |
| Thermal Protection | No          | Ambient Temperature | 40 °C      |  |
| UL                 | Recognized  | CSA                 | Υ          |  |
| Number of Speeds   | 1           |                     |            |  |
|                    |             |                     |            |  |