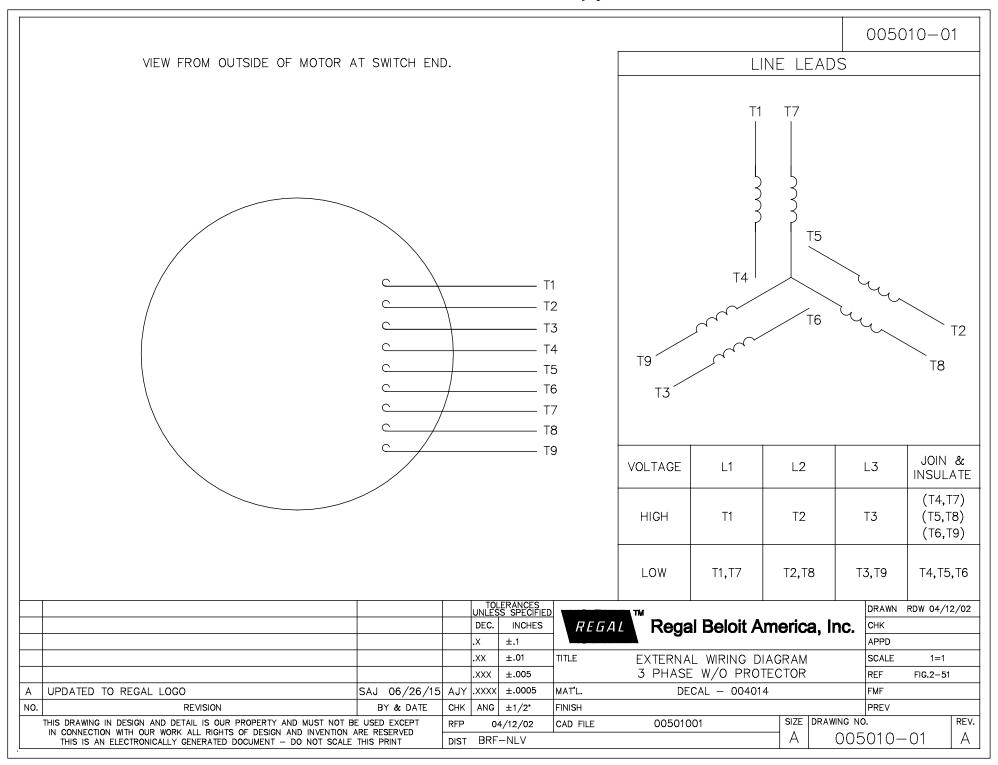

#### **Technical Specifications**

| Electrical Type       | Polyphase  | Starting Method    | Across The Line |
|-----------------------|------------|--------------------|-----------------|
| Poles                 | 4          | Rotation           | Reversible      |
| Mounting              | Rigid Base | Drive End Bearing  | Ball            |
| Opp Drive End Bearing | Ball       | Frame Material     | Rolled Steel    |
| Shaft Type            | JP         | Overall Length     | 23.03 in        |
| Frame Length          | 11.15 in   | Shaft Diameter     | 1.750 in        |
| Shaft Extension       | 8.12 in    |                    |                 |
| Outline Drawing       | SS86594    | Connection Drawing | 005010.01       |