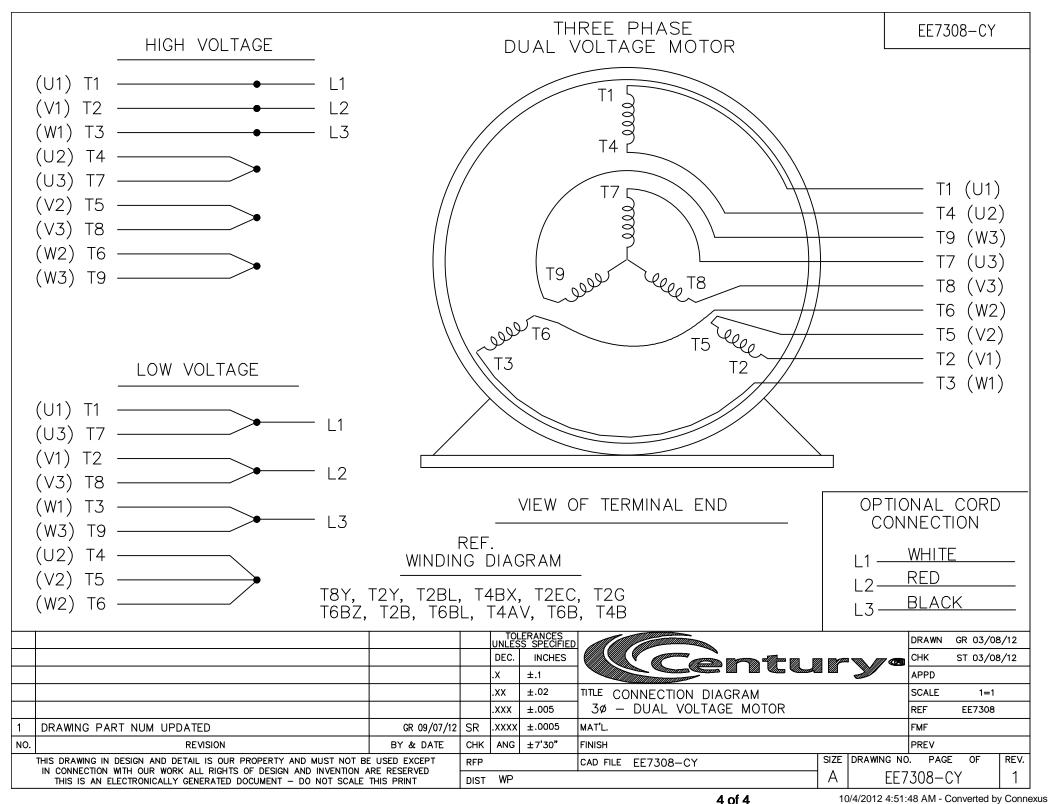

## **Technical Specifications**

| Electrical Type       | Polyphase  | Starting Method    | Across The Line |
|-----------------------|------------|--------------------|-----------------|
| Poles                 | 4          | Rotation           | Reversible      |
| Mounting              | Rigid Base | Drive End Bearing  | Ball            |
| Opp Drive End Bearing | Ball       | Frame Material     | Rolled Steel    |
| Shaft Type            | JM         | Overall Length     | 19.16 in        |
| Frame Length          | 11.15 in   | Shaft Diameter     | 1.250 in        |
| Shaft Extension       | 4.25 in    |                    |                 |
| Outline Drawing       | ss86566    | Connection Drawing | A-EE7308_CY     |