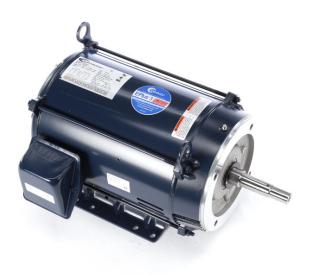

## PRODUCT INFORMATION PACKET

Model No: E368M2A Catalog No: E368M2A

7.5 HP Close-Coupled Pump Motor, 3 phase, 1800 RPM, 208-230/460 V, 213JM Frame, ODP

**Close-Coupled Pump Motors** 

Product Information Packet: Model No: E368M2A, Catalog No:E368M2A 7.5 HP Close-Coupled Pump Motor, 3 phase, 1800 RPM, 208-230/460 V, 213JM Frame, ODP

## Nameplate Specifications

| Output HP          | 7.5 Hp        | Output KW           | 5.6 kW        |
|--------------------|---------------|---------------------|---------------|
| Frequency          | 60 Hz         | Voltage             | 208-230/460 V |
| Current            | 21-19.2/9.6 A | Speed               | 1765 rpm      |
| Service Factor     | 1.15          | Phase               | 3             |
| Duty               | Continuous    | Insulation Class    | F             |
| Frame              | 213JM         | Enclosure           | Drip Proof    |
| Thermal Protection | No            | Ambient Temperature | 40 °C         |
| UL                 | Recognized    | CSA                 | Υ             |
| CE                 | Υ             | Number of Speeds    | 1             |

## **Technical Specifications**

| Electrical Type       | Polyphase  | Starting Method    | Across The Line |
|-----------------------|------------|--------------------|-----------------|
| Poles                 | 4          | Rotation           | Reversible      |
| Mounting              | Rigid Base | Drive End Bearing  | Ball            |
| Opp Drive End Bearing | Ball       | Frame Material     | Rolled Steel    |
| Shaft Type            | JM         | Overall Length     | 19.16 in        |
| Frame Length          | 11.15 in   | Shaft Diameter     | 1.250 in        |
| Shaft Extension       | 4.25 in    |                    |                 |
| Outline Drawing       | ss86566    | Connection Drawing | A-EE7308_CY     |