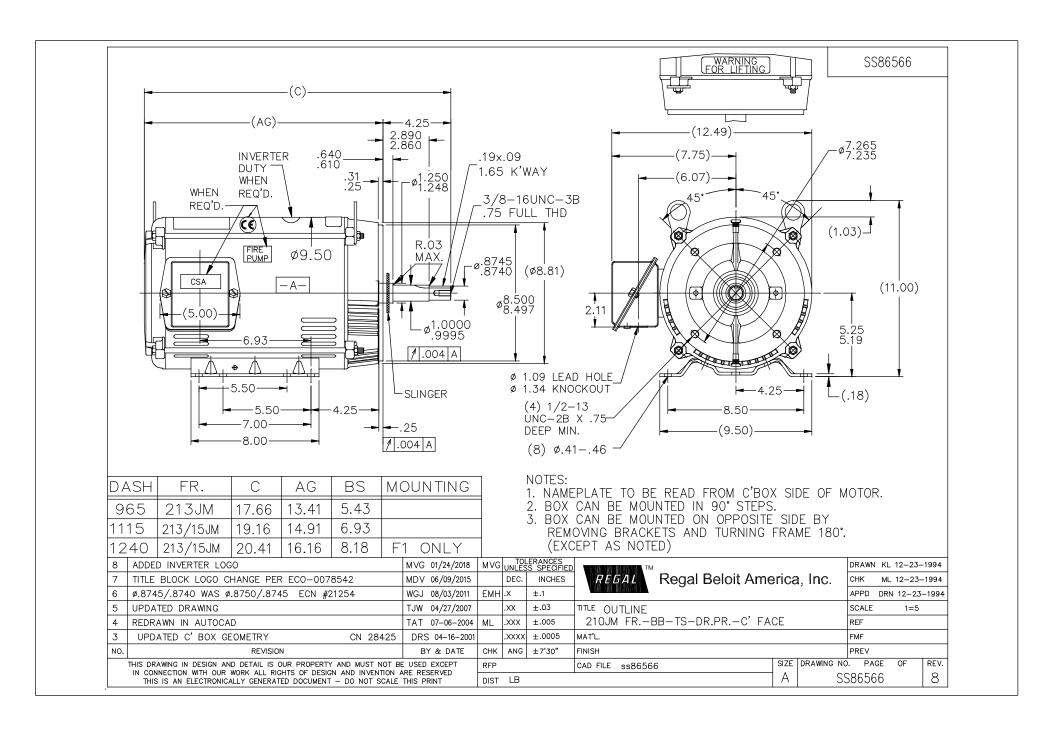

## **Technical Specifications**

| Electrical Type       | Polyphase  | Starting Method    | Across The Line |
|-----------------------|------------|--------------------|-----------------|
| Poles                 | 4          | Rotation           | Reversible      |
| Mounting              | Rigid Base | Drive End Bearing  | Ball            |
| Opp Drive End Bearing | Ball       | Frame Material     | Rolled Steel    |
| Shaft Type            | JM         | Overall Length     | 19.16 in        |
| Frame Length          | 11.15 in   | Shaft Diameter     | 1.250 in        |
| Shaft Extension       | 4.25 in    |                    |                 |
| Outline Drawing       | ss86566    | Connection Drawing | A-EE7308_CY     |