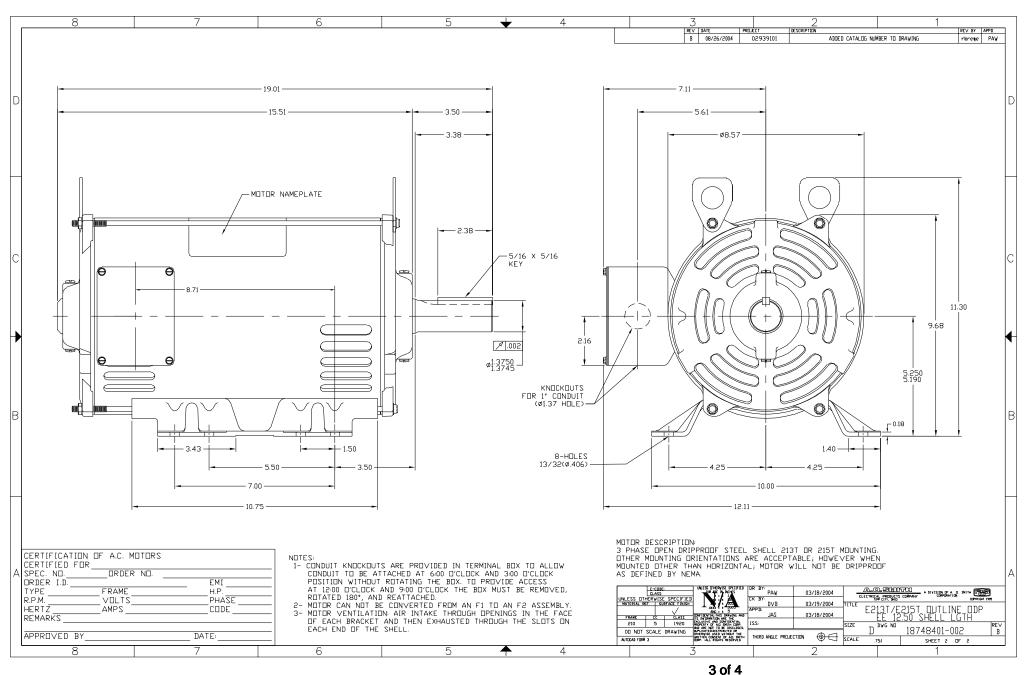

## **Technical Specifications**

| Electrical Type       | Three Phase      | Starting Method    | Across The Line  |
|-----------------------|------------------|--------------------|------------------|
| Poles                 | 4                | Rotation           | Counterclockwise |
| Mounting              | Rigid Base       | Drive End Bearing  | Ball             |
| Opp Drive End Bearing | Ball             | Frame Material     | Rolled Steel     |
| Shaft Type            | Keyed            | Overall Length     | 19.01 in         |
| Frame Length          | 12.50 in         | Shaft Diameter     | 1.375 in         |
| Shaft Extension       | 3.47 in          |                    |                  |
| Outline Drawing       | 18748401-002-S02 | Connection Drawing | A-EE7300-CY      |