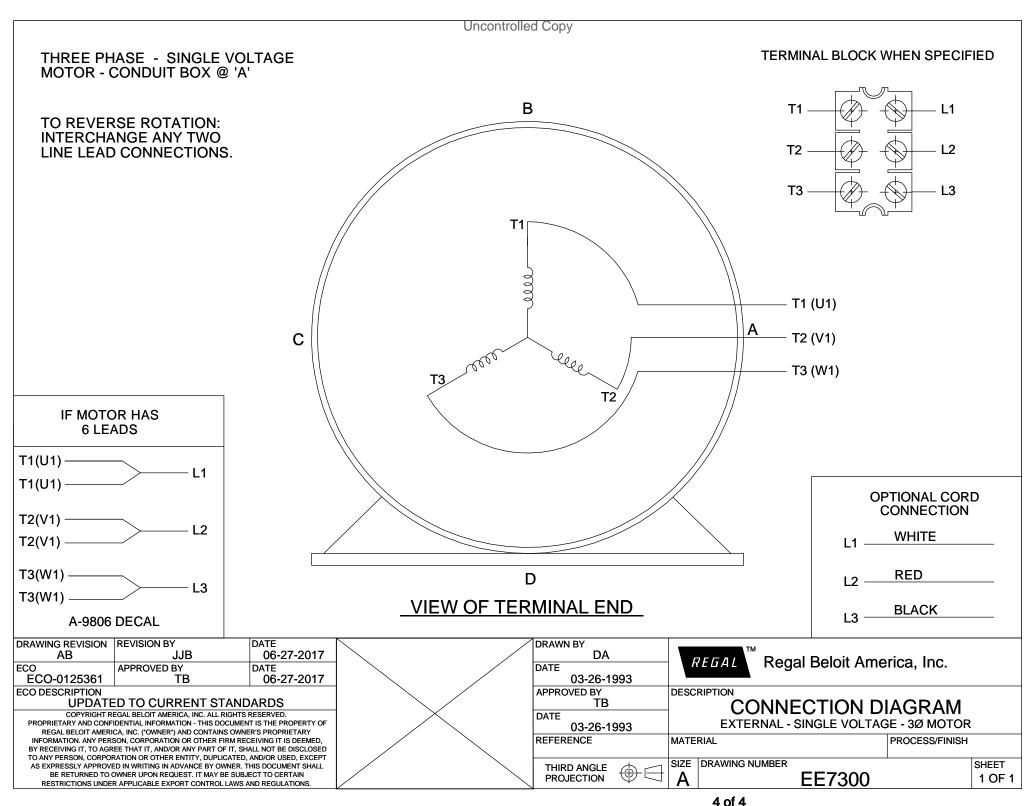

## **Technical Specifications**

| Electrical Type       | Three Phase      | Starting Method    | Across The Line  |
|-----------------------|------------------|--------------------|------------------|
| Poles                 | 4                | Rotation           | Counterclockwise |
| Mounting              | Rigid Base       | Drive End Bearing  | Ball             |
| Opp Drive End Bearing | Ball             | Frame Material     | Rolled Steel     |
| Shaft Type            | Keyed            | Overall Length     | 19.01 in         |
| Frame Length          | 12.50 in         | Shaft Diameter     | 1.375 in         |
| Shaft Extension       | 3.47 in          |                    |                  |
| Outline Drawing       | 18748401-002-S02 | Connection Drawing | A-EE7300-CY      |