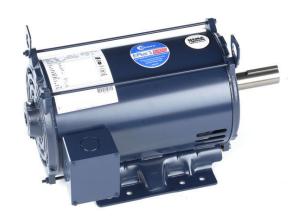

## PRODUCT INFORMATION PACKET

Model No: E331M2 Catalog No: E331M2

10.0 HP General Purpose Motor, 3 phase, 1800 RPM, 200 V, 215T Frame, ODP

**General Purpose Motors** 

## Nameplate Specifications

| Output HP          | 10.0 Hp    | Output KW           | 7.5 kW     |  |
|--------------------|------------|---------------------|------------|--|
| Frequency          | 60 Hz      | Voltage             | 200 V      |  |
| Current            | 29.2 A     | Speed               | 1755 rpm   |  |
| Service Factor     | 1.15       | Phase               | 3          |  |
| Duty               | Continuous | Insulation Class    | F          |  |
| Frame              | 215T       | Enclosure           | Drip Proof |  |
| Thermal Protection | None       | Ambient Temperature | 40 °C      |  |
| UL                 | Recognized | CSA                 | Υ          |  |
| CE                 | N          | Number of Speeds    | 1          |  |
|                    |            |                     |            |  |