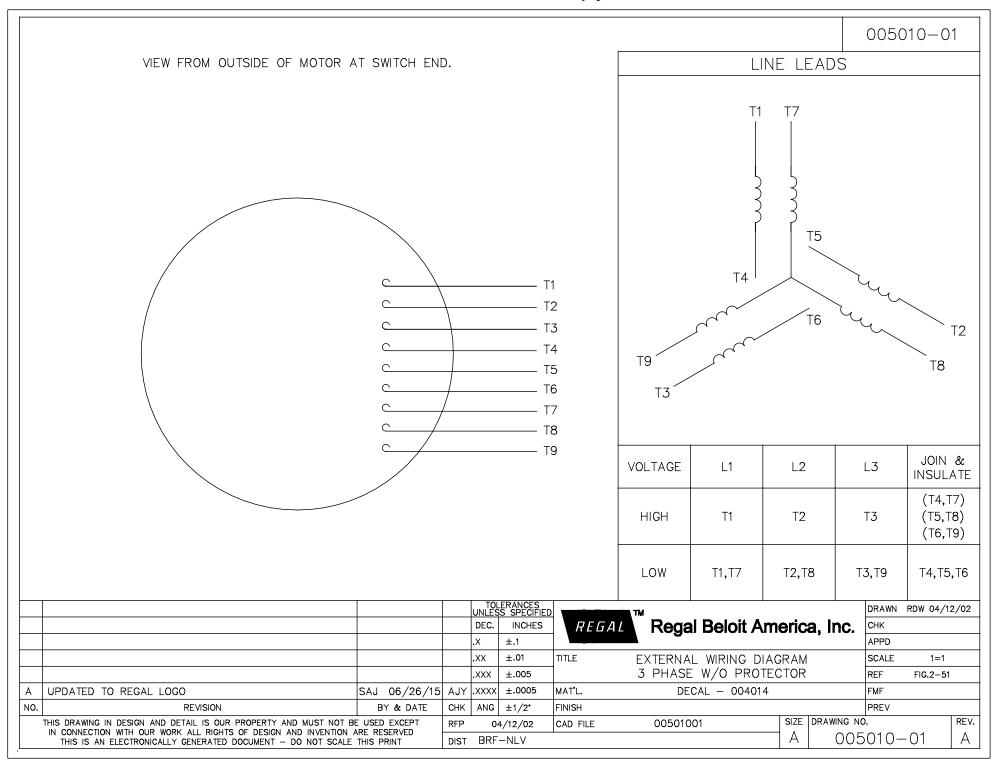

## **Technical Specifications**

| Electrical Type       | Polyphase  | Starting Method   | Across The Line |
|-----------------------|------------|-------------------|-----------------|
| Poles                 | 4          | Rotation          | Reversible      |
| Mounting              | Rigid Base | Drive End Bearing | Ball            |
| Opp Drive End Bearing | Ball       | Frame Material    | Rolled Steel    |
| Shaft Type            | Keyed      | Overall Length    | 14.19 in        |
| Frame Length          | 10.00 in   | Shaft Diameter    | 1.125 in        |
| Shaft Extension       | 2.81 in    |                   |                 |
| Connection Drawing    | 005010.01  | Outline Drawing   | E219M2          |