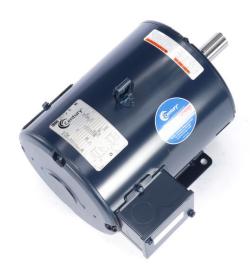

## PRODUCT INFORMATION PACKET

Model No: E219M2 Catalog No: E219M2

General Purpose Motor, 5 HP, 3 Ph, 60 Hz, 208-230/460 V, 1800 RPM, 184T Frame, ODP

Regal and Century are trademarks of Regal Rexnord Corporation or one of its affiliated companies.

## Nameplate Specifications

| Output HP          | 5 Hp            | Output KW           | 3.7 kW          |
|--------------------|-----------------|---------------------|-----------------|
| Frequency          | 60 Hz           | Voltage             | 208-230/460 V   |
| Current            | 13.6-12.6/6.3 A | Speed               | 1755 rpm        |
| Service Factor     | 1.15            | Phase               | 3               |
| Duty               | Continuous      | Insulation Class    | F               |
| Frame              | 184T            | Enclosure           | Open Drip Proof |
| Thermal Protection | No Protection   | Ambient Temperature | 40 °C           |
| UL                 | Recognized      | CSA                 | Υ               |
| CE                 | Υ               | Number of Speeds    | 1               |

## **Technical Specifications**

| Electrical Type       | Polyphase  | Starting Method   | Across The Line |
|-----------------------|------------|-------------------|-----------------|
| Poles                 | 4          | Rotation          | Reversible      |
| Mounting              | Rigid Base | Drive End Bearing | Ball            |
| Opp Drive End Bearing | Ball       | Frame Material    | Rolled Steel    |
| Shaft Type            | Keyed      | Overall Length    | 14.19 in        |
| Frame Length          | 10.00 in   | Shaft Diameter    | 1.125 in        |
| Shaft Extension       | 2.81 in    |                   |                 |
| Connection Drawing    | 005010.01  | Outline Drawing   | E219M2          |