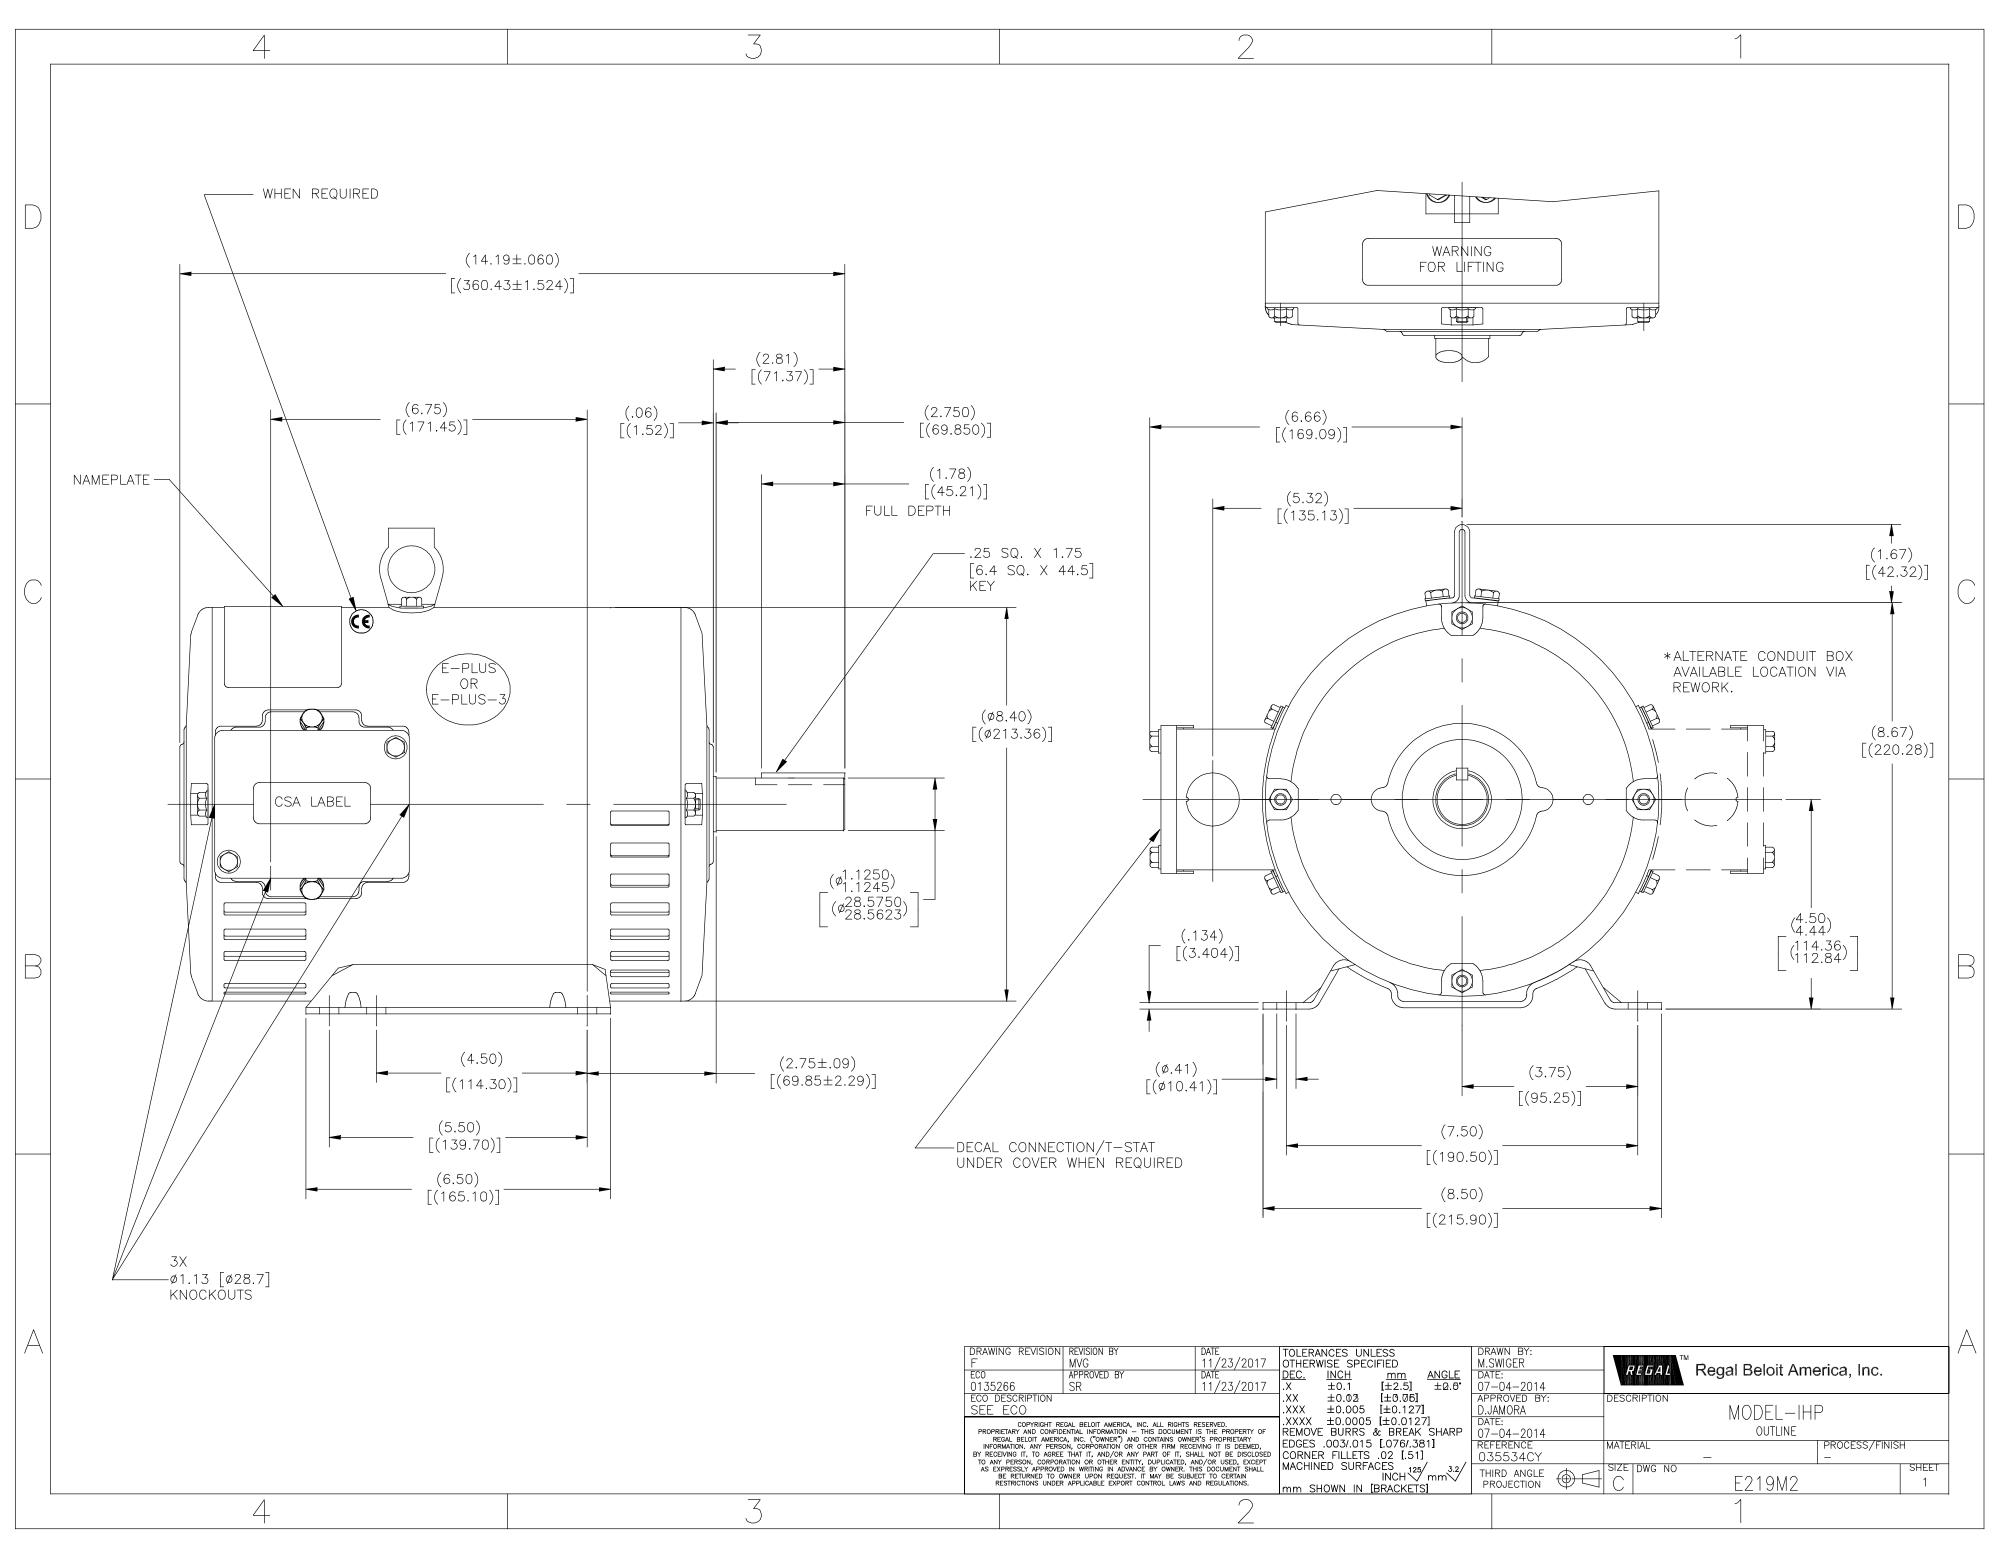

## **Technical Specifications**

| Electrical Type       | Polyphase  | Starting Method   | Across The Line |
|-----------------------|------------|-------------------|-----------------|
| Poles                 | 4          | Rotation          | Reversible      |
| Mounting              | Rigid Base | Drive End Bearing | Ball            |
| Opp Drive End Bearing | Ball       | Frame Material    | Rolled Steel    |
| Shaft Type            | Keyed      | Overall Length    | 14.19 in        |
| Frame Length          | 10.00 in   | Shaft Diameter    | 1.125 in        |
| Shaft Extension       | 2.81 in    |                   |                 |
| Connection Drawing    | 005010.01  | Outline Drawing   | E219M2          |