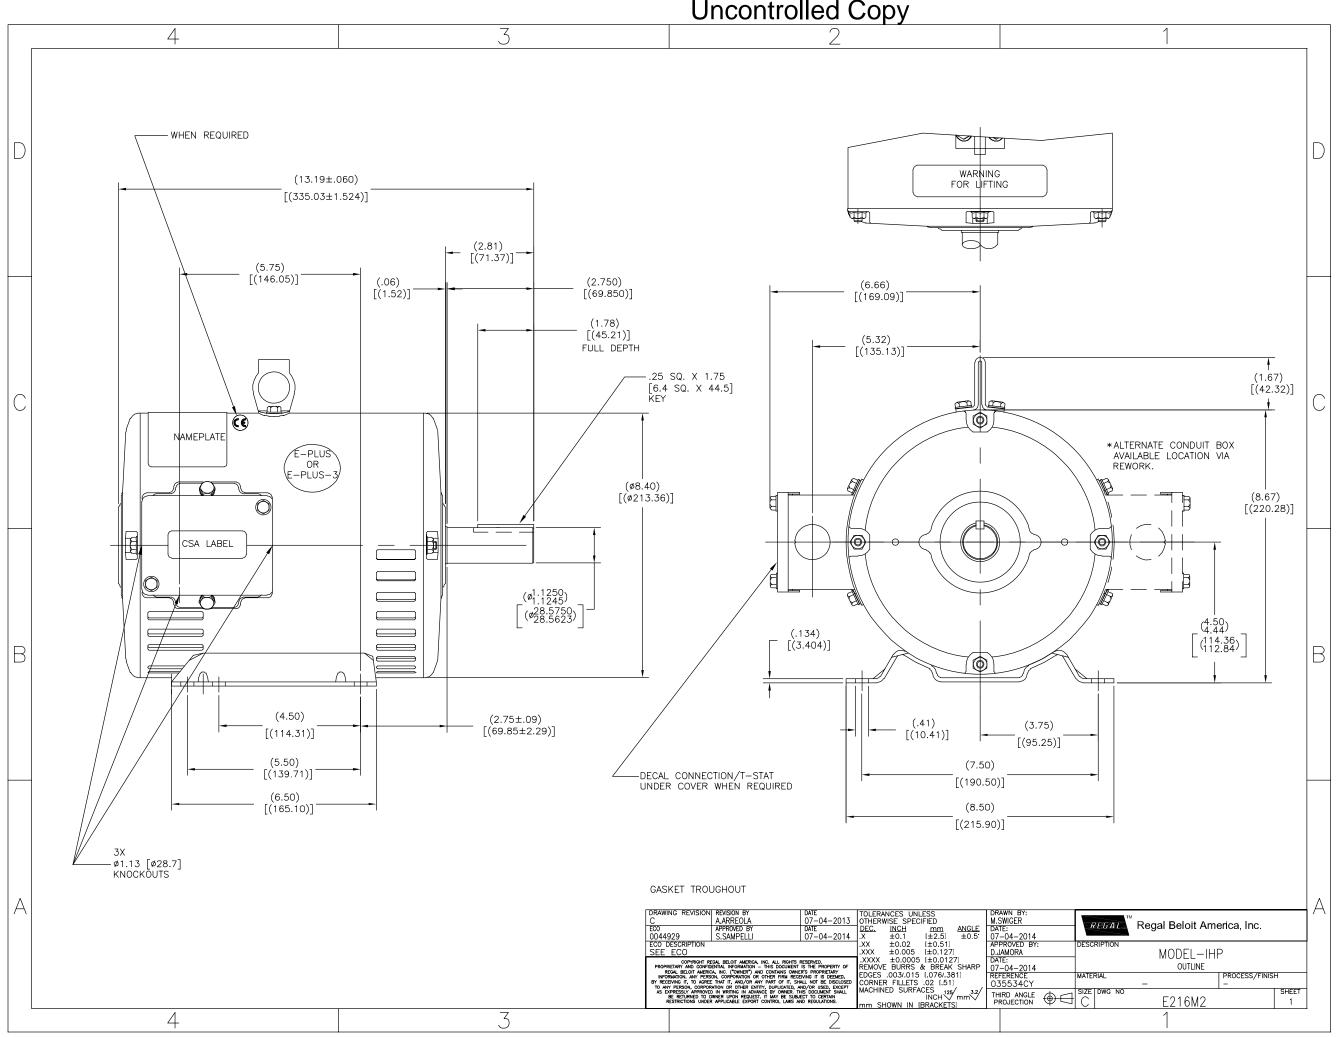

## **Technical Specifications**

| Electrical Type       | Polyphase    | Starting Method   | Across The Line |  |
|-----------------------|--------------|-------------------|-----------------|--|
| Poles                 | 4            | Rotation          | Reversible      |  |
| Mounting              | Rigid Base   | Drive End Bearing | Ball            |  |
| Opp Drive End Bearing | Ball         | Frame Material    | Rolled Steel    |  |
| Shaft Type            | Keyed        | Overall Length    | 13.19 in        |  |
| Frame Length          | 9.00 in      | Shaft Diameter    | 1.250 in        |  |
| Shaft Extension       | 2.81 in      |                   |                 |  |
| Connection Drawing    | D0000398-001 | Outline Drawing   | E216M2          |  |

This is an uncontrolled document once printed or downloaded and is subject to change without notice. Date Created: 11/28/2022

Uncontrolled Copy

|   | 4                                                                                                                                 | 3   |                                                                                                                                                                                                                                                                                                                                                                                                                                                                                                                                                     |
|---|-----------------------------------------------------------------------------------------------------------------------------------|-----|-----------------------------------------------------------------------------------------------------------------------------------------------------------------------------------------------------------------------------------------------------------------------------------------------------------------------------------------------------------------------------------------------------------------------------------------------------------------------------------------------------------------------------------------------------|
| D | THREE PHASE – SINGLE VOLTAGE<br>MOTOR – CONDUIT BOX @ 'A'<br>TO REVERSE ROTATION:<br>INTERCHANGE ANY TWO LINE<br>LEAD CONNECTIONS |     |                                                                                                                                                                                                                                                                                                                                                                                                                                                                                                                                                     |
| С |                                                                                                                                   | C ( | B<br>TI<br>ODD<br>ODD<br>ODD<br>ODD<br>ODD<br>ODD<br>ODD<br>ODD<br>ODD<br>OD                                                                                                                                                                                                                                                                                                                                                                                                                                                                        |
| B | IF MOTOR HAS6 LEADS $T1(U1) 	L1$ $T1(U1) 	L2$ $T2(V1) 	L2$ $T3(W1) 	L3$                                                           |     | D<br>VIEW OF TERMINAL END                                                                                                                                                                                                                                                                                                                                                                                                                                                                                                                           |
|   | A-9806 DECAL                                                                                                                      |     | DRAWING REVISION REVISION BY<br>B M.RODARTE<br>ECO APPROVED BY<br>0084243 M.RODARTE<br>ECO DESCRIPTION<br>UPDATE REVISION<br>COPYRIGHT REGAL BELOIT AMERICA, INC.<br>PROPRIETARY AND CONFIDENTIAL INFORMATION - TH<br>REGAL BELOIT AMERICA, INC. (WINER'S AND CO<br>INFORMATION. ANY PERSON, CORPORATION OR OTH<br>BY RECEIVING IT, TO AGREE THAT IT, AND/OR ANY PP<br>TO ANY PERSON, CORPORATION OR OTHER THAT<br>AS EXPRESSLY APPROVED IN WRITING IN ADVANCE<br>BE RETURNED TO OWNER UPON REQUEST. IT<br>RESTRICTIONS UNDER APPLICABLE EXPORT CON |