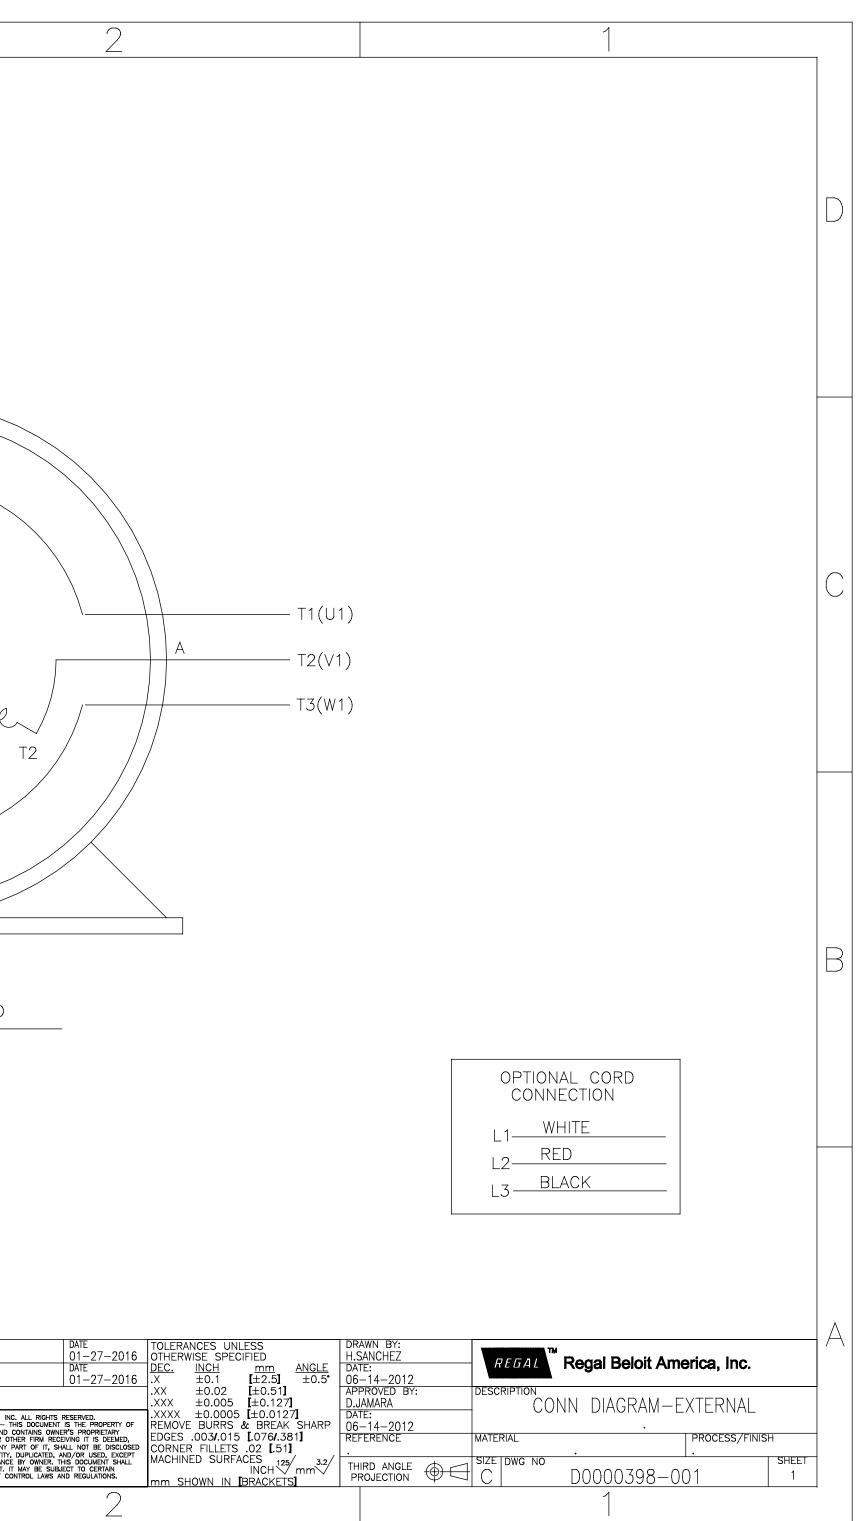

## **Technical Specifications**

| Electrical Type       | Polyphase    | Starting Method   | Across The Line |  |
|-----------------------|--------------|-------------------|-----------------|--|
| Poles                 | 4            | Rotation          | Reversible      |  |
| Mounting              | Rigid Base   | Drive End Bearing | Ball            |  |
| Opp Drive End Bearing | Ball         | Frame Material    | Rolled Steel    |  |
| Shaft Type            | Keyed        | Overall Length    | 13.19 in        |  |
| Frame Length          | 9.00 in      | Shaft Diameter    | 1.250 in        |  |
| Shaft Extension       | 2.81 in      |                   |                 |  |
| Connection Drawing    | D0000398-001 | Outline Drawing   | E216M2          |  |

This is an uncontrolled document once printed or downloaded and is subject to change without notice. Date Created: 11/28/2022

Uncontrolled Copy

|   | 4                                                                                                                                 | 3   |                                                                                                                                                                                                                                                                                                                                                                                                                                                                                                                                                     |
|---|-----------------------------------------------------------------------------------------------------------------------------------|-----|-----------------------------------------------------------------------------------------------------------------------------------------------------------------------------------------------------------------------------------------------------------------------------------------------------------------------------------------------------------------------------------------------------------------------------------------------------------------------------------------------------------------------------------------------------|
| D | THREE PHASE – SINGLE VOLTAGE<br>MOTOR – CONDUIT BOX @ 'A'<br>TO REVERSE ROTATION:<br>INTERCHANGE ANY TWO LINE<br>LEAD CONNECTIONS |     |                                                                                                                                                                                                                                                                                                                                                                                                                                                                                                                                                     |
| С |                                                                                                                                   | C ( | B<br>TI<br>ODD<br>ODD<br>ODD<br>ODD<br>ODD<br>ODD<br>ODD<br>ODD<br>ODD<br>OD                                                                                                                                                                                                                                                                                                                                                                                                                                                                        |
| B | IF MOTOR HAS6 LEADS $T1(U1) 	L1$ $T1(U1) 	L2$ $T2(V1) 	L2$ $T3(W1) 	L3$                                                           |     | D<br>VIEW OF TERMINAL END                                                                                                                                                                                                                                                                                                                                                                                                                                                                                                                           |
|   | A-9806 DECAL                                                                                                                      |     | DRAWING REVISION REVISION BY<br>B M.RODARTE<br>ECO APPROVED BY<br>0084243 M.RODARTE<br>ECO DESCRIPTION<br>UPDATE REVISION<br>COPYRIGHT REGAL BELOIT AMERICA, INC.<br>PROPRIETARY AND CONFIDENTIAL INFORMATION - TH<br>REGAL BELOIT AMERICA, INC. (WINER'S AND CO<br>INFORMATION. ANY PERSON, CORPORATION OR OTH<br>BY RECEIVING IT, TO AGREE THAT IT, AND/OR ANY PP<br>TO ANY PERSON, CORPORATION OR OTHER THAT<br>AS EXPRESSLY APPROVED IN WRITING IN ADVANCE<br>BE RETURNED TO OWNER UPON REQUEST. IT<br>RESTRICTIONS UNDER APPLICABLE EXPORT CON |