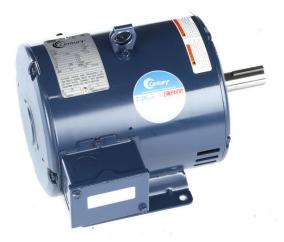

## **PRODUCT INFORMATION PACKET**

Model No: E206M2 Catalog No: E206M2 1 1/2 HP General Purpose Motor, 3 phase, 1200 RPM, 230/460 V, 182T Frame, ODP

**General Purpose Motors** 

Regal and Century are trademarks of Regal Rexnord Corporation or one of its affiliated companies. ©2022 Regal Rexnord Corporation, All Rights Reserved. MC017097E

Product Information Packet: Model No: E206M2, Catalog No:E206M2 1 1/2 HP General Purpose Motor, 3 phase, 1200 RPM, 230/460 V, 182T Frame, ODP

## Nameplate Specifications

| Output HP                     | 1 1/2 Hp        | Output KW                   | 1.1 kW     |  |
|-------------------------------|-----------------|-----------------------------|------------|--|
| Frequency                     | 60 Hz           | Voltage                     | 230/460 V  |  |
| Current                       | 6.2/3.1 A       | Speed                       | 1170 rpm   |  |
| Service Factor                | 1.15            | Phase                       | 3          |  |
| Efficiency                    | 86.5 %          | Duty                        | Continuous |  |
|                               |                 |                             |            |  |
| Insulation Class              | F               | Frame                       | 182T       |  |
| Insulation Class<br>Enclosure | F<br>Drip Proof | Frame<br>Thermal Protection | 182T<br>No |  |
|                               |                 |                             |            |  |
| Enclosure                     | Drip Proof      | Thermal Protection          | No         |  |

## **Technical Specifications**

| Electrical Type       | Polyphase   | Starting Method   | Across The Line |
|-----------------------|-------------|-------------------|-----------------|
| Poles                 | 6           | Rotation          | Reversible      |
| Mounting              | Rigid Base  | Drive End Bearing | Ball            |
| Opp Drive End Bearing | Ball        | Frame Material    | Rolled Steel    |
| Shaft Type            | Keyed       | Overall Length    | 13.19 in        |
| Frame Length          | 9.00 in     | Shaft Diameter    | 1.125 in        |
| Shaft Extension       | 2.81 in     |                   |                 |
| Connection Drawing    | 005010.01CY | Outline Drawing   | E206M2-S01      |