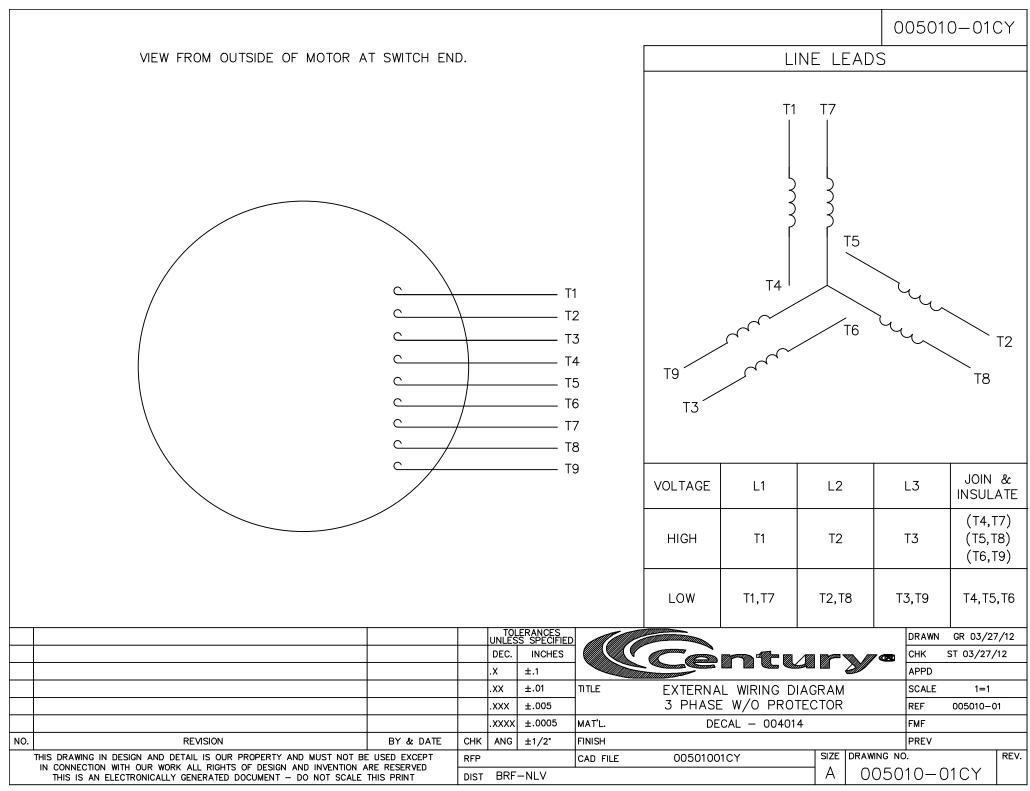

## **Technical Specifications**

| Electrical Type       | Polyphase   | Starting Method   | Across The Line |
|-----------------------|-------------|-------------------|-----------------|
| Poles                 | 6           | Rotation          | Reversible      |
| Mounting              | Rigid Base  | Drive End Bearing | Ball            |
| Opp Drive End Bearing | Ball        | Frame Material    | Rolled Steel    |
| Shaft Type            | Keyed       | Overall Length    | 13.19 in        |
| Frame Length          | 9.00 in     | Shaft Diameter    | 1.125 in        |
| Shaft Extension       | 2.81 in     |                   |                 |
| Connection Drawing    | 005010.01CY | Outline Drawing   | E206M2-S01      |