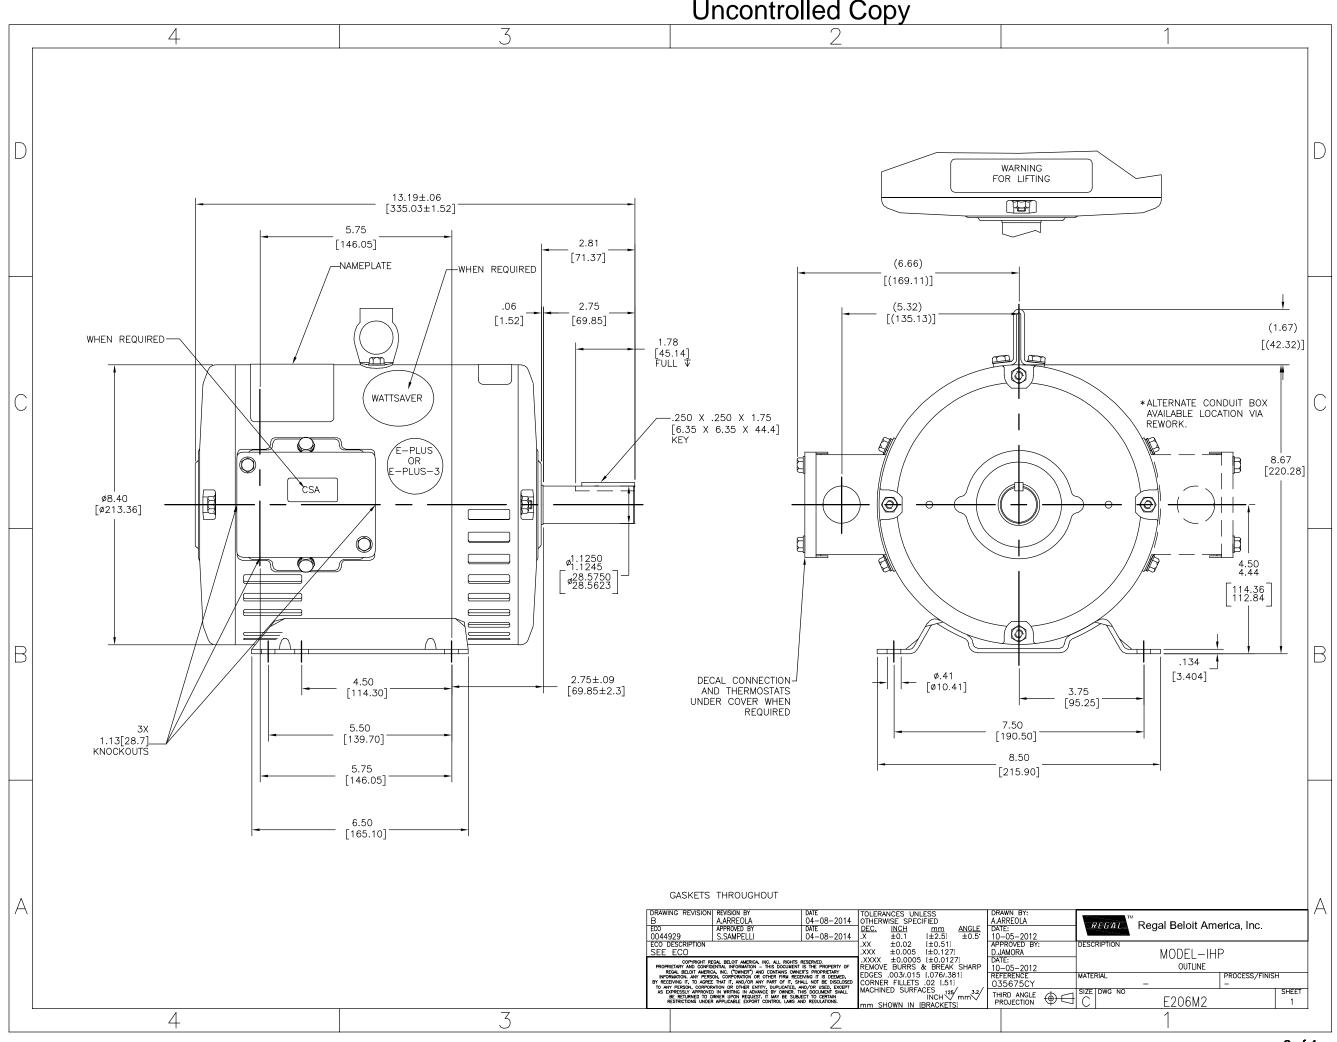

## **Technical Specifications**

| Electrical Type       | Polyphase   | Starting Method   | Across The Line |
|-----------------------|-------------|-------------------|-----------------|
| Poles                 | 6           | Rotation          | Reversible      |
| Mounting              | Rigid Base  | Drive End Bearing | Ball            |
| Opp Drive End Bearing | Ball        | Frame Material    | Rolled Steel    |
| Shaft Type            | Keyed       | Overall Length    | 13.19 in        |
| Frame Length          | 9.00 in     | Shaft Diameter    | 1.125 in        |
| Shaft Extension       | 2.81 in     |                   |                 |
| Connection Drawing    | 005010.01CY | Outline Drawing   | E206M2-S01      |