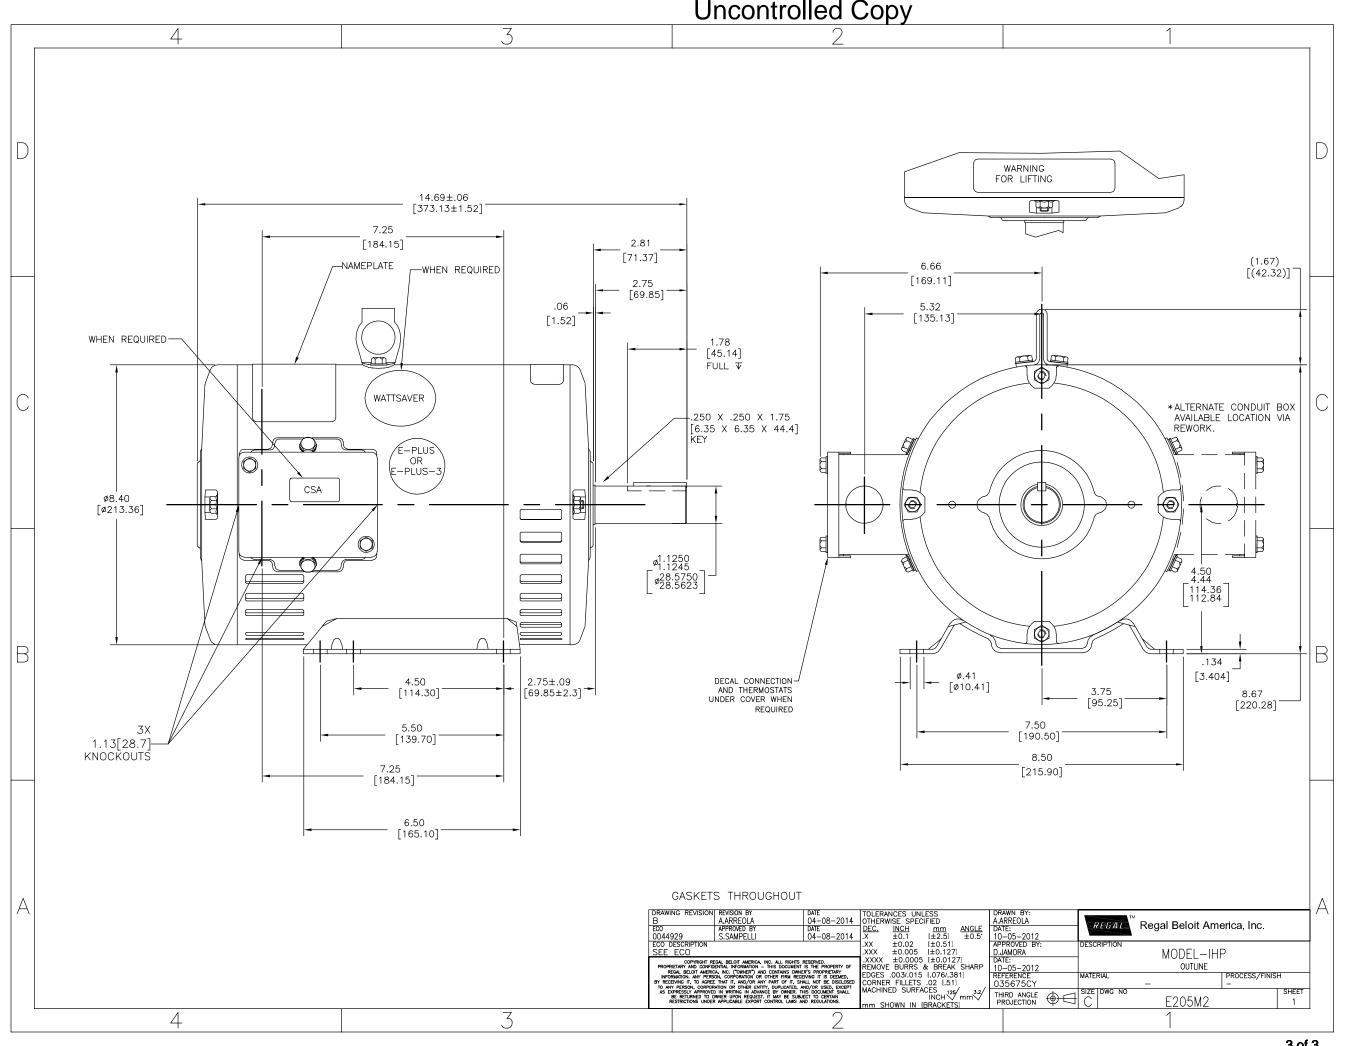

## **Technical Specifications**

| Electrical Type       | Polyphase  | Starting Method   | Across The Line |
|-----------------------|------------|-------------------|-----------------|
| Poles                 | 2          | Rotation          | Reversible      |
| Mounting              | Rigid Base | Drive End Bearing | Ball            |
| Opp Drive End Bearing | Ball       | Frame Material    | Rolled Steel    |
| Shaft Type            | Keyed      | Overall Length    | 14.69 in        |
| Frame Length          | 10.50 in   | Shaft Diameter    | 1.125 in        |
| Shaft Extension       | 2.81 in    |                   |                 |
| Connection Drawing    | 80022802   | Outline Drawing   | E205M2-S01      |