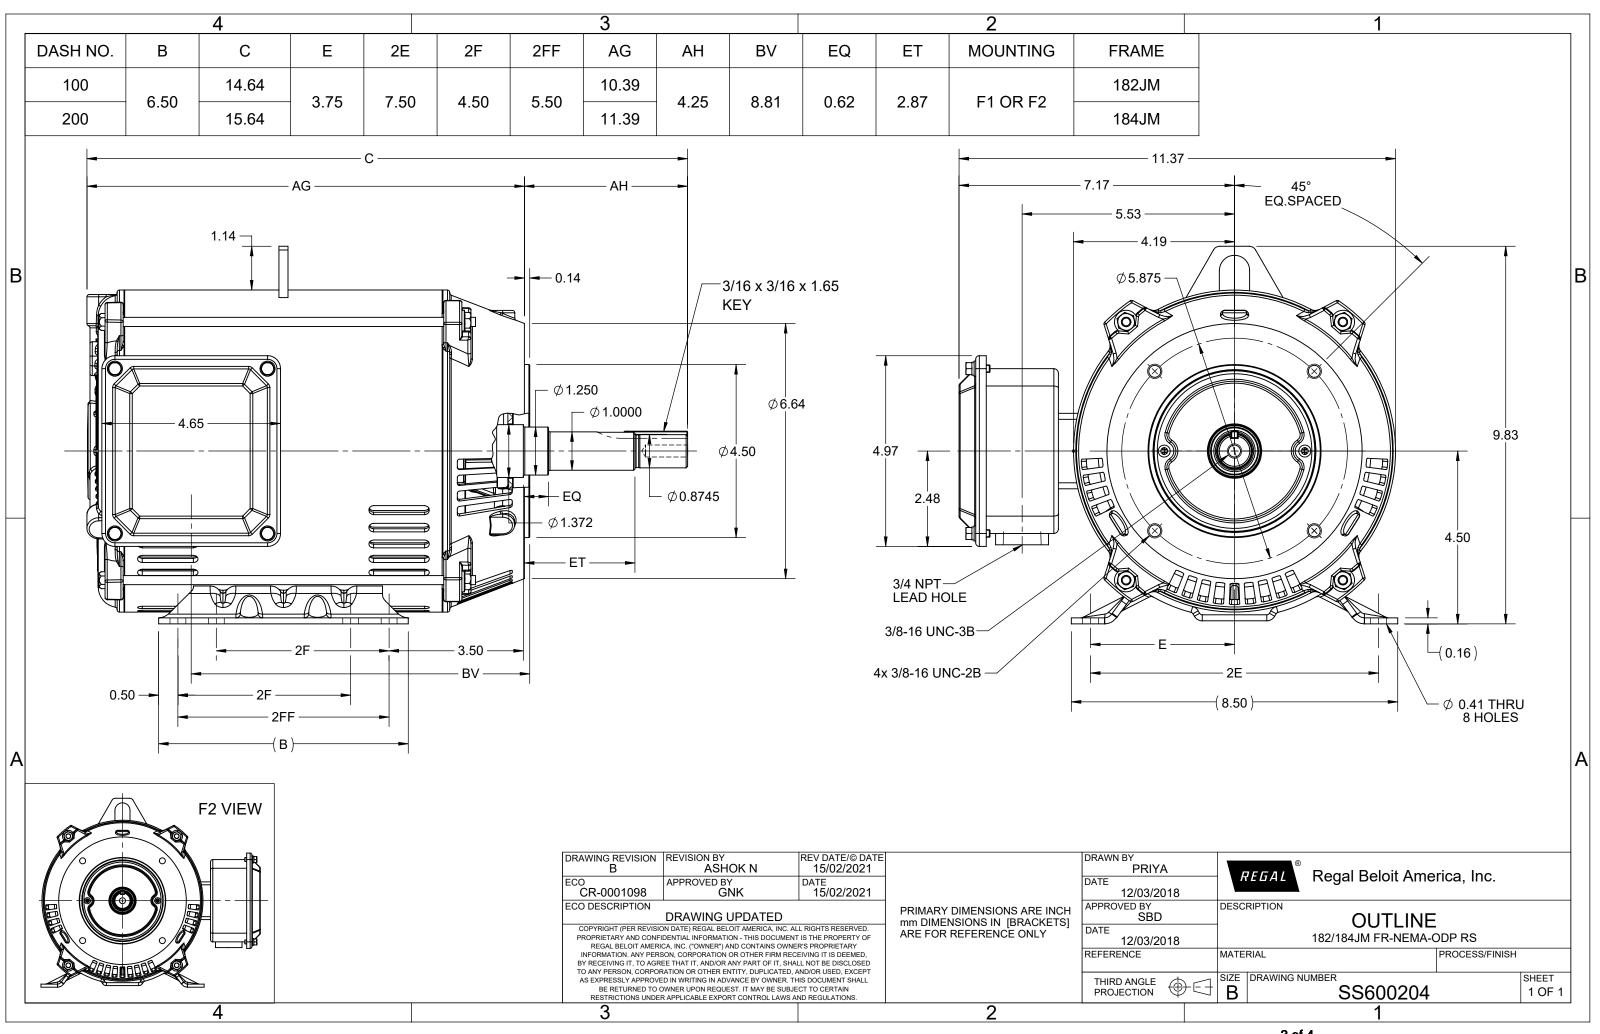

## **Technical Specifications**

| Electrical Type       | POLYPHASE  | Starting Method    | Across The Line |
|-----------------------|------------|--------------------|-----------------|
| Poles                 | 2          | Rotation           | Reversible      |
| Mounting              | Rigid Base | Drive End Bearing  | Ball            |
| Opp Drive End Bearing | Ball       | Frame Material     | Rolled Steel    |
| Shaft Type            | Keyed      | Overall Length     | 14.64 in        |
| Frame Length          | 7.26 in    | Shaft Diameter     | 1.249 in        |
| Shaft Extension       | 4.25 in    |                    |                 |
| Outline Drawing       | SS600204   | Connection Drawing | EE7308          |