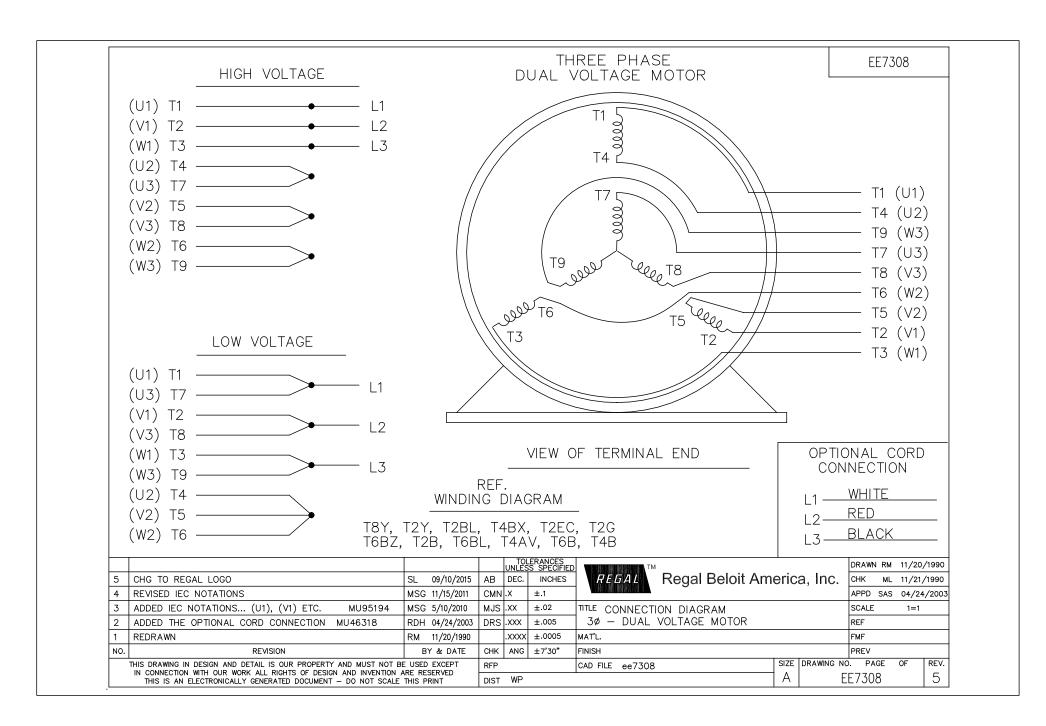

## **Technical Specifications**

| Electrical Type       | POLYPHASE  | Starting Method    | Across The Line |
|-----------------------|------------|--------------------|-----------------|
| Poles                 | 2          | Rotation           | Reversible      |
| Mounting              | Rigid Base | Drive End Bearing  | Ball            |
| Opp Drive End Bearing | Ball       | Frame Material     | Rolled Steel    |
| Shaft Type            | Keyed      | Overall Length     | 14.64 in        |
| Frame Length          | 7.26 in    | Shaft Diameter     | 1.249 in        |
| Shaft Extension       | 4.25 in    |                    |                 |
| Outline Drawing       | SS600204   | Connection Drawing | EE7308          |