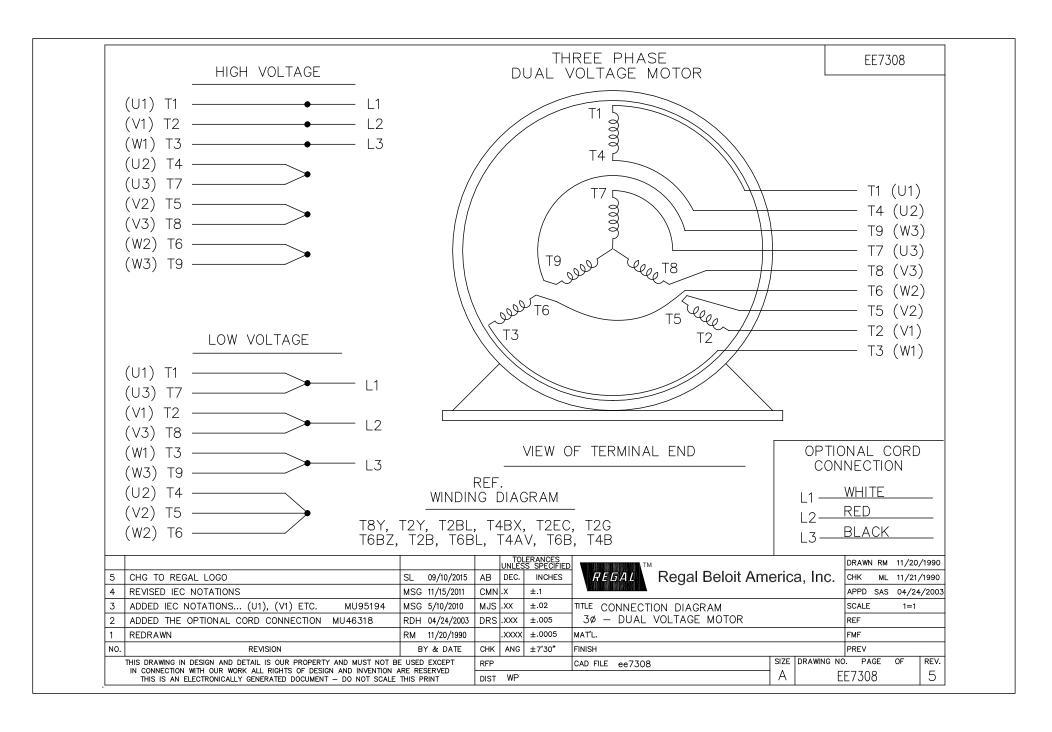

## **Technical Specifications**

| Electrical Type       | POLYPHASE  | Starting Method   | Across The Line |
|-----------------------|------------|-------------------|-----------------|
| Poles                 | 2          | Rotation          | Reversible      |
| Mounting              | Rigid Base | Drive End Bearing | Ball            |
| Opp Drive End Bearing | Ball       | Frame Material    | Rolled Steel    |
| Shaft Type            | Keyed      | Overall Length    | 15.64 in        |
| Frame Length          | 6.73 in    | Shaft Diameter    | 1.249 in        |
| Shaft Extension       | 4.25 in    |                   |                 |
| Connection Drawing    | A-EE7308   | Outline Drawing   | SS620570        |