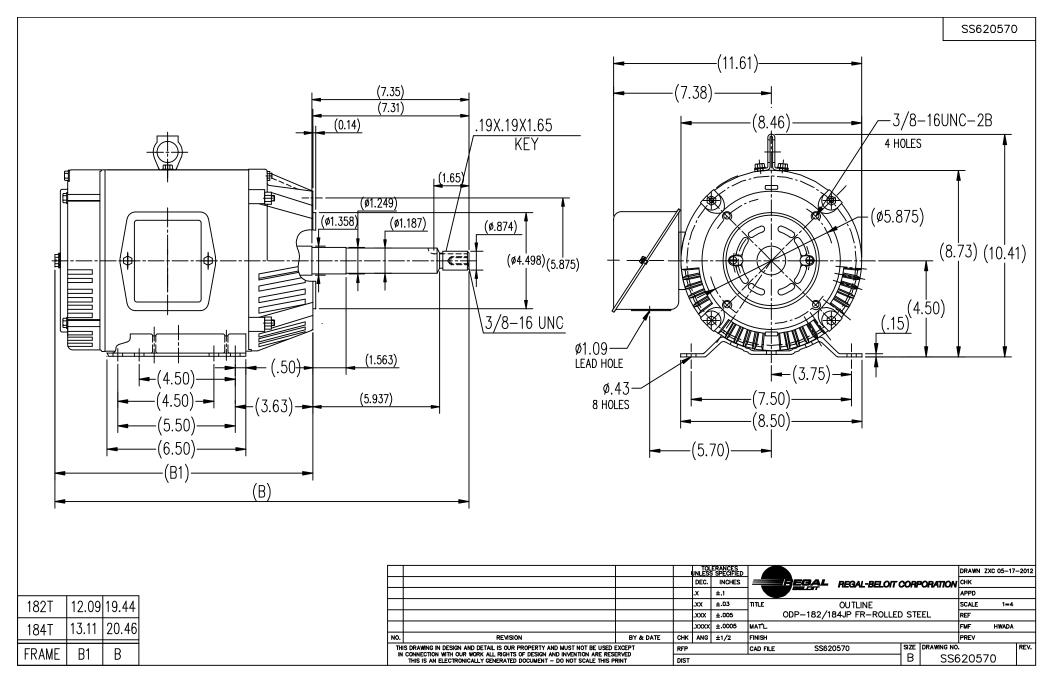

## **Technical Specifications**

| Electrical Type       | POLYPHASE  | Starting Method   | Across The Line |
|-----------------------|------------|-------------------|-----------------|
| Poles                 | 2          | Rotation          | Reversible      |
| Mounting              | Rigid Base | Drive End Bearing | Ball            |
| Opp Drive End Bearing | Ball       | Frame Material    | Rolled Steel    |
| Shaft Type            | Keyed      | Overall Length    | 15.64 in        |
| Frame Length          | 6.73 in    | Shaft Diameter    | 1.249 in        |
| Shaft Extension       | 4.25 in    |                   |                 |
| Connection Drawing    | A-EE7308   | Outline Drawing   | SS620570        |