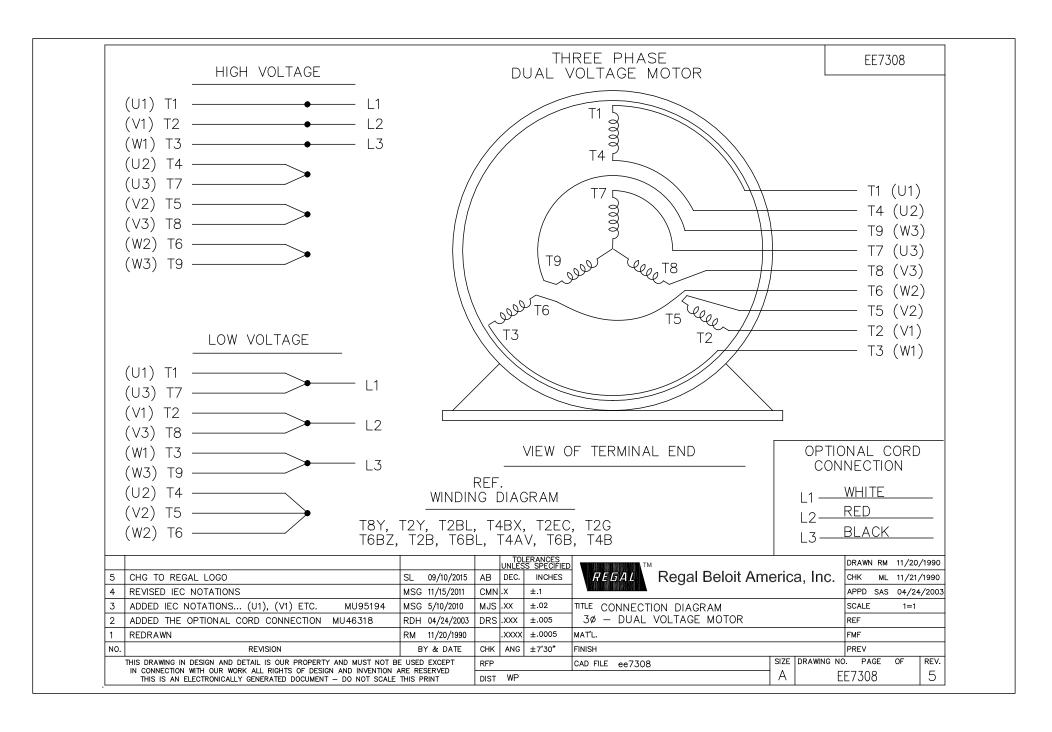

## **Technical Specifications**

| Electrical Type       | POLYPHASE  | Starting Method   | Across The Line |
|-----------------------|------------|-------------------|-----------------|
| Poles                 | 2          | Rotation          | Reversible      |
| Mounting              | Rigid Base | Drive End Bearing | Ball            |
| Opp Drive End Bearing | Ball       | Frame Material    | Rolled Steel    |
| Shaft Type            | Keyed      | Overall Length    | 16.34 in        |
| Frame Length          | 6.73 in    | Shaft Diameter    | 1.000 in        |
| Shaft Extension       | 4.26 in    |                   |                 |
| Connection Drawing    | A-EE7308   | Outline Drawing   | SS620311        |