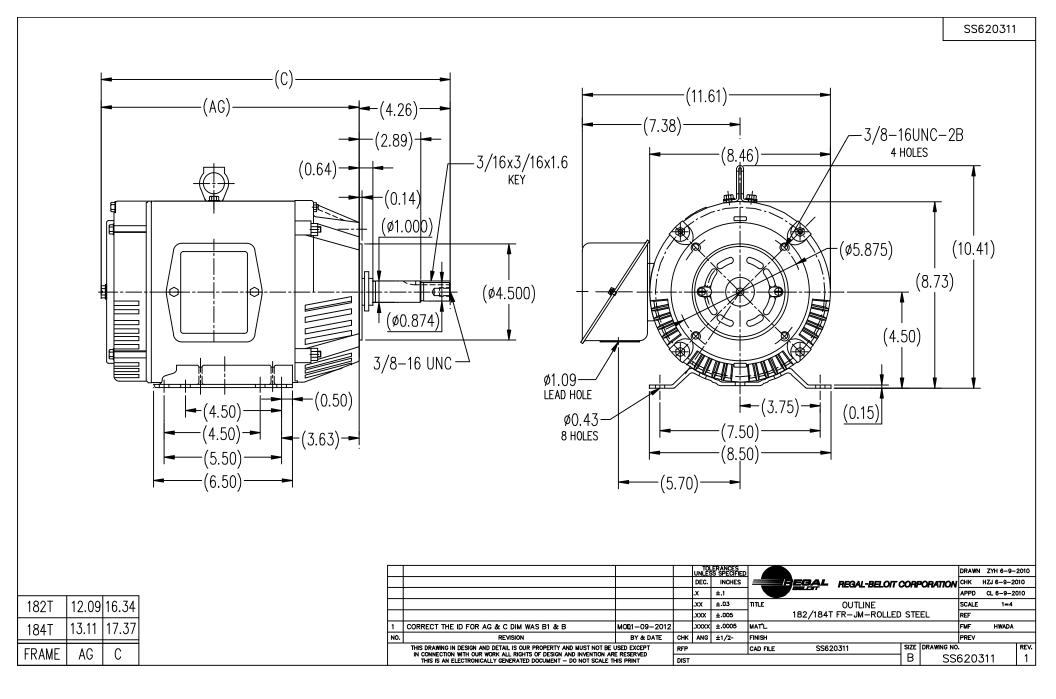

## **Technical Specifications**

| Electrical Type       | POLYPHASE  | Starting Method   | Across The Line |
|-----------------------|------------|-------------------|-----------------|
| Poles                 | 2          | Rotation          | Reversible      |
| Mounting              | Rigid Base | Drive End Bearing | Ball            |
| Opp Drive End Bearing | Ball       | Frame Material    | Rolled Steel    |
| Shaft Type            | Keyed      | Overall Length    | 16.34 in        |
| Frame Length          | 6.73 in    | Shaft Diameter    | 1.000 in        |
| Shaft Extension       | 4.26 in    |                   |                 |
| Connection Drawing    | A-EE7308   | Outline Drawing   | SS620311        |