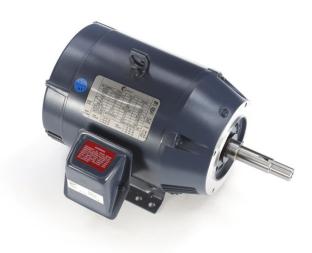

## PRODUCT INFORMATION PACKET

Model No: CPO38 Catalog No: CPO38

5 HP Close-Coupled Pump Motor, 3 phase, 3600 RPM, 208-230/460 V, 182JM Frame, ODP

Close-Coupled Pump Motors

Product Information Packet: Model No: CPO38, Catalog No:CPO38 5 HP Close-Coupled Pump Motor, 3 phase, 3600 RPM, 208-230/460 V, 182JM Frame, ODP

## Nameplate Specifications

| Output HP          | 5 Hp            | Output KW           | 3.7 kW        |  |
|--------------------|-----------------|---------------------|---------------|--|
| Frequency          | 60 Hz           | Voltage             | 208-230/460 V |  |
| Current            | 13.2-11.8/5.9 A | Speed               | 3495 rpm      |  |
| Service Factor     | 1.15            | Phase               | 3             |  |
| Duty               | Continuous      | Insulation Class    | F             |  |
| Frame              | 182JM           | Enclosure           | Drip Proof    |  |
| Thermal Protection | None            | Ambient Temperature | 40 °C         |  |
| UL                 | Recognized      | CSA                 | Υ             |  |
| CE                 | Υ               | Number of Speeds    | 1             |  |

## **Technical Specifications**

| Electrical Type       | POLYPHASE  | Starting Method   | Across The Line |
|-----------------------|------------|-------------------|-----------------|
| Poles                 | 2          | Rotation          | Reversible      |
| Mounting              | Rigid Base | Drive End Bearing | Ball            |
| Opp Drive End Bearing | Ball       | Frame Material    | Rolled Steel    |
| Shaft Type            | Keyed      | Overall Length    | 16.34 in        |
| Frame Length          | 6.73 in    | Shaft Diameter    | 1.000 in        |
| Shaft Extension       | 4.26 in    |                   |                 |
| Connection Drawing    | A-EE7308   | Outline Drawing   | SS620311        |