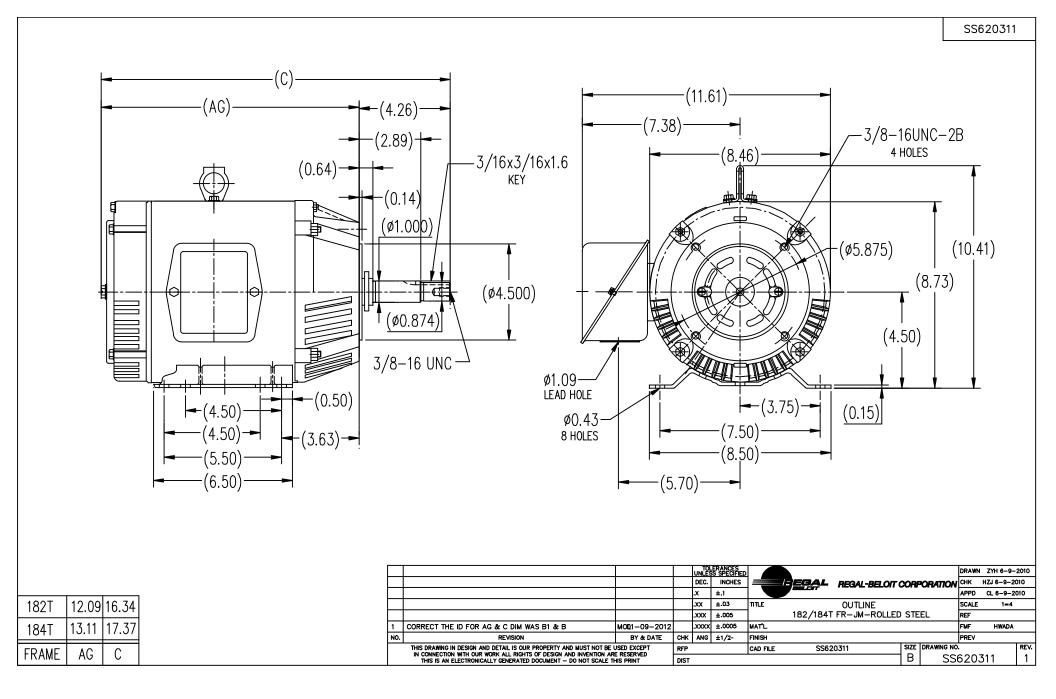

## **Technical Specifications**

| Electrical Type       | POLYPHASE  | Starting Method   | Across The Line |
|-----------------------|------------|-------------------|-----------------|
| Poles                 | 4          | Rotation          | Reversible      |
| Mounting              | Rigid Base | Drive End Bearing | Ball            |
| Opp Drive End Bearing | Ball       | Frame Material    | Rolled Steel    |
| Shaft Type            | Keyed      | Overall Length    | 17.37 in        |
| Frame Length          | 7.75 in    | Shaft Diameter    | 1.000 in        |
| Shaft Extension       | 4.26 in    |                   |                 |
| Connection Drawing    | A-EE7300   | Outline Drawing   | SS620311        |