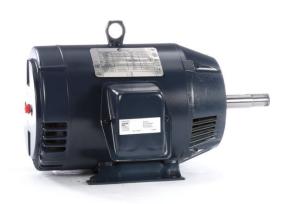

## PRODUCT INFORMATION PACKET

Model No: CPO34 Catalog No: CPO34

5 HP Close-Coupled Pump Motor, 3 phase, 1800 RPM, 575 V, 184JM Frame, ODP

Close-Coupled Pump Motors

Regal and Century are trademarks of Regal Rexnord Corporation or one of its affiliated companies.

## Nameplate Specifications

| Output HP          | 5 Hp       | Output KW           | 3.7 kW     |
|--------------------|------------|---------------------|------------|
| Frequency          | 60 Hz      | Voltage             | 575 V      |
| Current            | 5.1 A      | Speed               | 1755 rpm   |
| Service Factor     | 1.15       | Phase               | 3          |
| Duty               | Continuous | Insulation Class    | F          |
| Frame              | 184JM      | Enclosure           | Drip Proof |
| Thermal Protection | None       | Ambient Temperature | 40 °C      |
| UL                 | Recognized | CSA                 | Υ          |
| CE                 | Υ          | Number of Speeds    | 1          |
|                    |            |                     |            |

## **Technical Specifications**

| Electrical Type       | POLYPHASE  | Starting Method   | Across The Line |
|-----------------------|------------|-------------------|-----------------|
| Poles                 | 4          | Rotation          | Reversible      |
| Mounting              | Rigid Base | Drive End Bearing | Ball            |
| Opp Drive End Bearing | Ball       | Frame Material    | Rolled Steel    |
| Shaft Type            | Keyed      | Overall Length    | 17.37 in        |
| Frame Length          | 7.75 in    | Shaft Diameter    | 1.000 in        |
| Shaft Extension       | 4.26 in    |                   |                 |
| Connection Drawing    | A-EE7300   | Outline Drawing   | SS620311        |