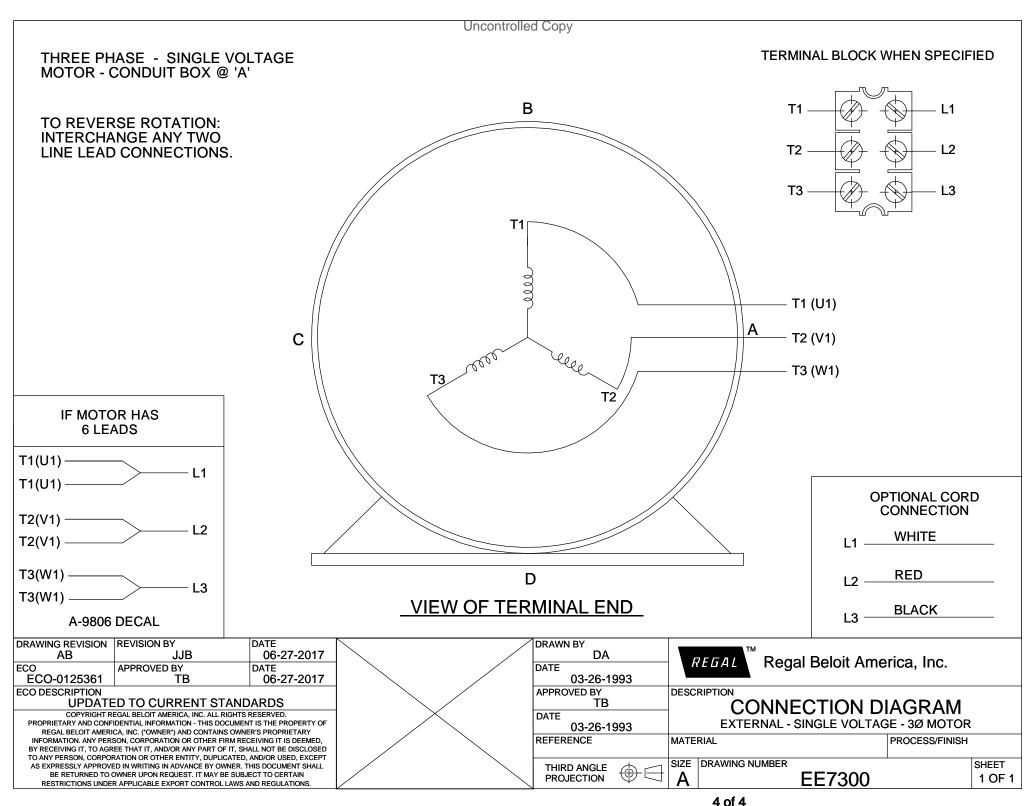

## **Technical Specifications**

| Electrical Type       | POLYPHASE  | Starting Method   | Across The Line |
|-----------------------|------------|-------------------|-----------------|
| Poles                 | 4          | Rotation          | Reversible      |
| Mounting              | Rigid Base | Drive End Bearing | Ball            |
| Opp Drive End Bearing | Ball       | Frame Material    | Rolled Steel    |
| Shaft Type            | Keyed      | Overall Length    | 17.37 in        |
| Frame Length          | 7.75 in    | Shaft Diameter    | 1.000 in        |
| Shaft Extension       | 4.26 in    |                   |                 |
| Connection Drawing    | A-EE7300   | Outline Drawing   | SS620311        |