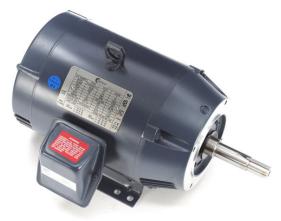

## **PRODUCT INFORMATION PACKET**

Model No: CPO32 Catalog No: CPO32 5 HP Close-Coupled Pump Motor, 3 phase, 1800 RPM, 208-230/460 V, 184JM Frame, ODP Close-Coupled Pump Motors

Regal and Century are trademarks of Regal Rexnord Corporation or one of its affiliated companies. ©2021 Regal Rexnord Corporation, All Rights Reserved. MC017097E

## Nameplate Specifications

| Output HP          | 5 Hp          | Output KW           | 3.7 kW        |
|--------------------|---------------|---------------------|---------------|
| Frequency          | 60 Hz         | Voltage             | 208-230/460 V |
| Current            | 14-12.8/6.4 A | Speed               | 1755 rpm      |
| Service Factor     | 1.15          | Phase               | 3             |
| Duty               | Continuous    | Insulation Class    | F             |
| Frame              | 184JM         | Enclosure           | Drip Proof    |
| Thermal Protection | None          | Ambient Temperature | 40 °C         |
| UL                 | Recognized    | CSA                 | Y             |
| CE                 | Y             | Number of Speeds    | 1             |

## **Technical Specifications**

| Electrical Type       | POLYPHASE  | Starting Method   | Across The Line |
|-----------------------|------------|-------------------|-----------------|
| Poles                 | 4          | Rotation          | Reversible      |
| Mounting              | Rigid Base | Drive End Bearing | Ball            |
| Opp Drive End Bearing | Ball       | Frame Material    | Rolled Steel    |
| Shaft Type            | Keyed      | Overall Length    | 17.37 in        |
| Frame Length          | 7.75 in    | Shaft Diameter    | 1.000 in        |
| Shaft Extension       | 4.26 in    |                   |                 |
| Connection Drawing    | A-EE7308   | Outline Drawing   | SS620311        |