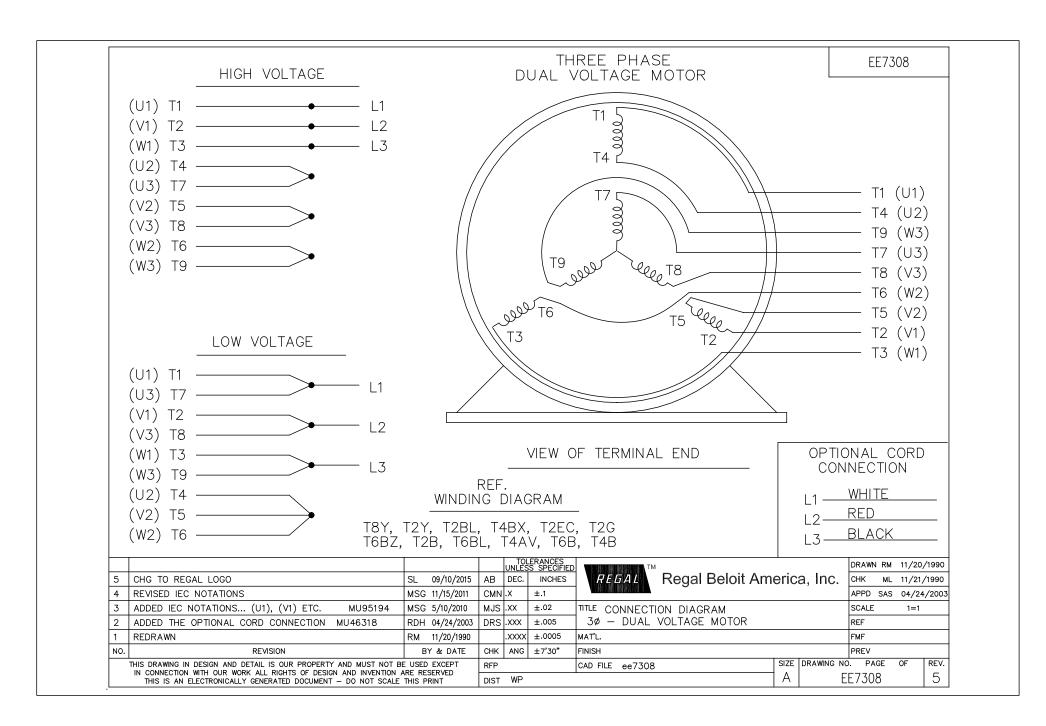

## **Technical Specifications**

| Electrical Type       | POLYPHASE  | Starting Method   | Across The Line |
|-----------------------|------------|-------------------|-----------------|
| Poles                 | 4          | Rotation          | Reversible      |
| Mounting              | Rigid Base | Drive End Bearing | Ball            |
| Opp Drive End Bearing | Ball       | Frame Material    | Rolled Steel    |
| Shaft Type            | Keyed      | Overall Length    | 17.37 in        |
| Frame Length          | 7.75 in    | Shaft Diameter    | 1.000 in        |
| Shaft Extension       | 4.26 in    |                   |                 |
| Connection Drawing    | A-EE7308   | Outline Drawing   | SS620311        |