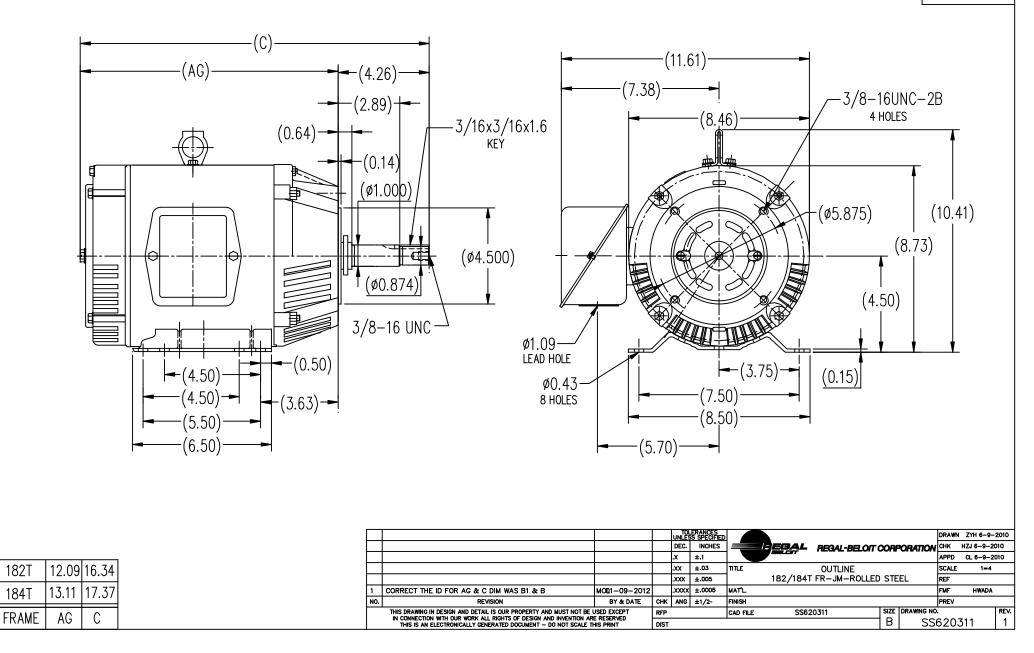

## **Technical Specifications**

| Electrical Type       | POLYPHASE  | Starting Method   | Across The Line |
|-----------------------|------------|-------------------|-----------------|
| Poles                 | 4          | Rotation          | Reversible      |
| Mounting              | Rigid Base | Drive End Bearing | Ball            |
| Opp Drive End Bearing | Ball       | Frame Material    | Rolled Steel    |
| Shaft Type            | Keyed      | Overall Length    | 17.37 in        |
| Frame Length          | 7.75 in    | Shaft Diameter    | 1.000 in        |
| Shaft Extension       | 4.26 in    |                   |                 |
| Connection Drawing    | A-EE7308   | Outline Drawing   | SS620311        |