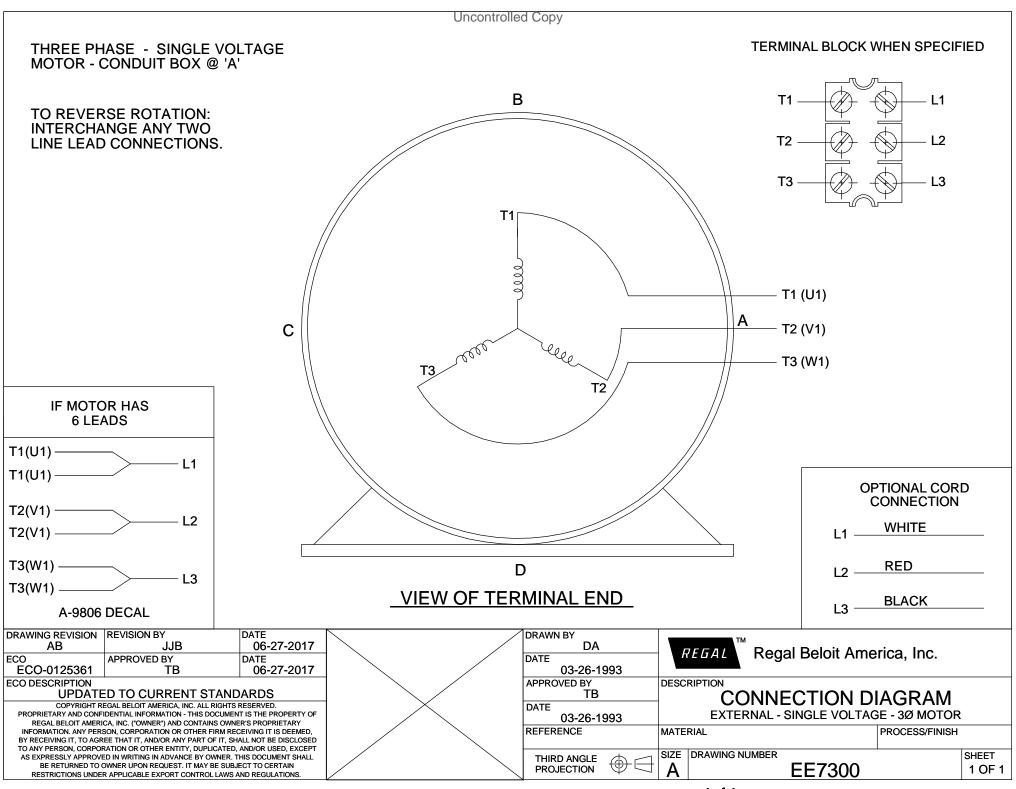

## **Technical Specifications**

| Electrical Type       | POLYPHASE  | Starting Method   | Across The Line |
|-----------------------|------------|-------------------|-----------------|
| Poles                 | 2          | Rotation          | Reversible      |
| Mounting              | Rigid Base | Drive End Bearing | Ball            |
| Opp Drive End Bearing | Ball       | Frame Material    | Rolled Steel    |
| Shaft Type            | Keyed      | Overall Length    | 17.90 in        |
| Frame Length          | 6.75 in    | Shaft Diameter    | 1.000 in        |
| Shaft Extension       | 7.31 in    |                   |                 |
| Connection Drawing    | A-EE7300   | Outline Drawing   | SS620614        |