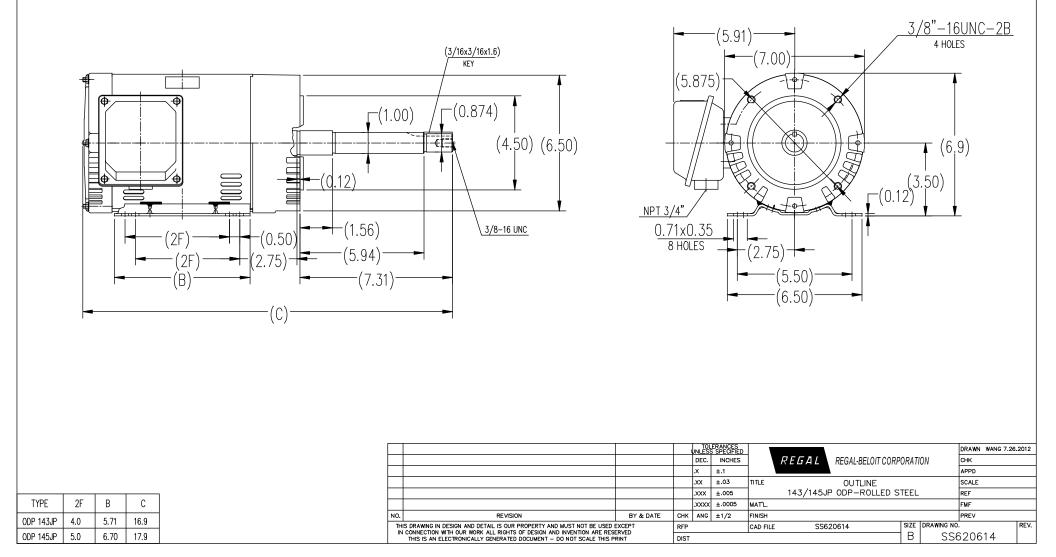

## **Technical Specifications**

| Electrical Type       | POLYPHASE  | Starting Method   | Across The Line |
|-----------------------|------------|-------------------|-----------------|
| Poles                 | 2          | Rotation          | Reversible      |
| Mounting              | Rigid Base | Drive End Bearing | Ball            |
| Opp Drive End Bearing | Ball       | Frame Material    | Rolled Steel    |
| Shaft Type            | Keyed      | Overall Length    | 17.90 in        |
| Frame Length          | 6.75 in    | Shaft Diameter    | 1.000 in        |
| Shaft Extension       | 7.31 in    |                   |                 |
| Connection Drawing    | A-EE7300   | Outline Drawing   | SS620614        |