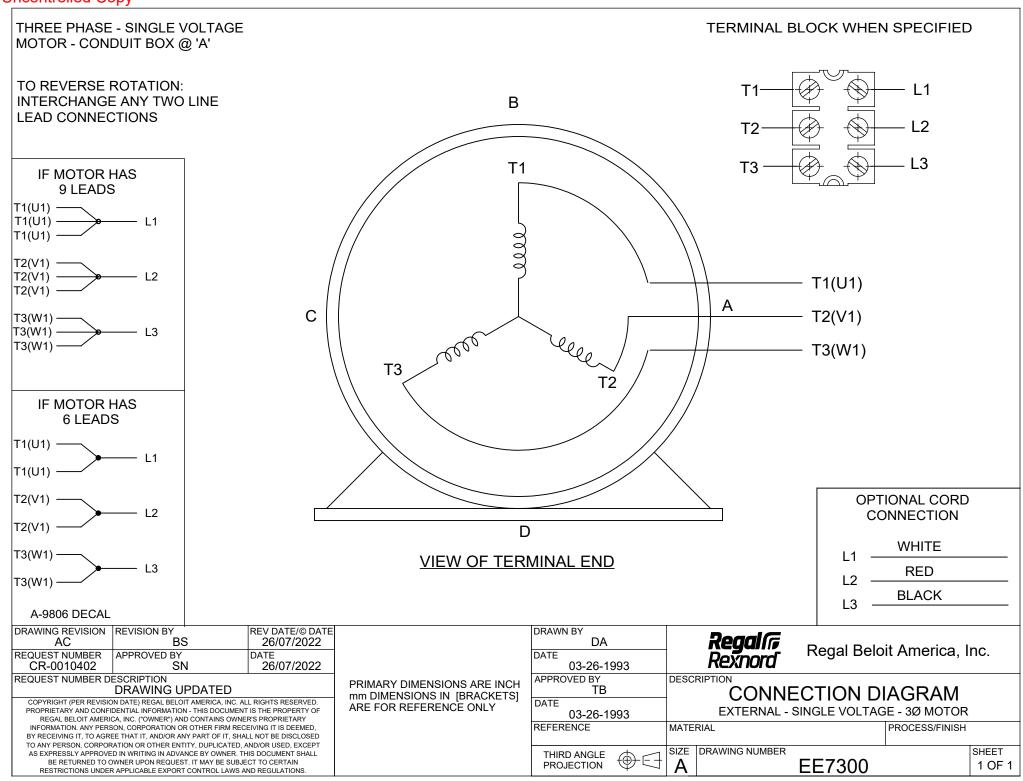

## **Technical Specifications**

| Electrical Type       | POLYPHASE  | Starting Method    | Across The Line |
|-----------------------|------------|--------------------|-----------------|
| Poles                 | 4          | Rotation           | Reversible      |
| Mounting              | Rigid Base | Drive End Bearing  | Ball            |
| Opp Drive End Bearing | Ball       | Frame Material     | Rolled Steel    |
| Shaft Type            | Keyed      | Overall Length     | 14.64 in        |
| Frame Length          | 6.73 in    | Shaft Diameter     | 1.249 in        |
| Shaft Extension       | 4.25 in    |                    |                 |
| Outline Drawing       | SS620570   | Connection Drawing | A-EE7300        |