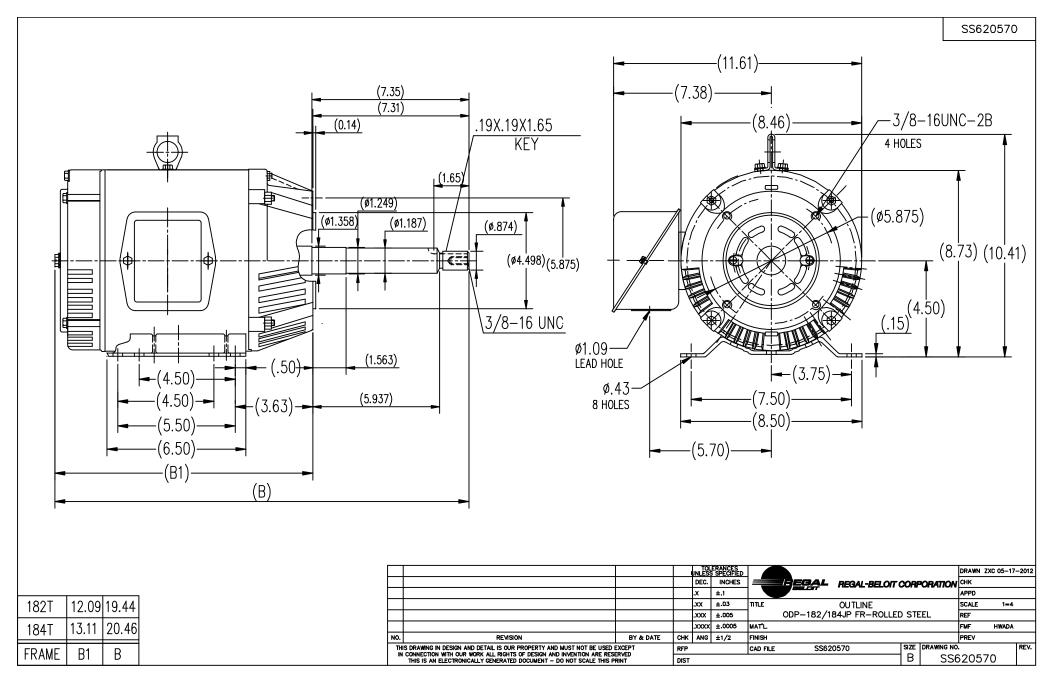

## **Technical Specifications**

| Electrical Type       | POLYPHASE  | Starting Method    | Across The Line |
|-----------------------|------------|--------------------|-----------------|
| Poles                 | 4          | Rotation           | Reversible      |
| Mounting              | Rigid Base | Drive End Bearing  | Ball            |
| Opp Drive End Bearing | Ball       | Frame Material     | Rolled Steel    |
| Shaft Type            | Keyed      | Overall Length     | 14.64 in        |
| Frame Length          | 6.73 in    | Shaft Diameter     | 1.249 in        |
| Shaft Extension       | 4.25 in    |                    |                 |
| Outline Drawing       | SS620570   | Connection Drawing | A-EE7300        |