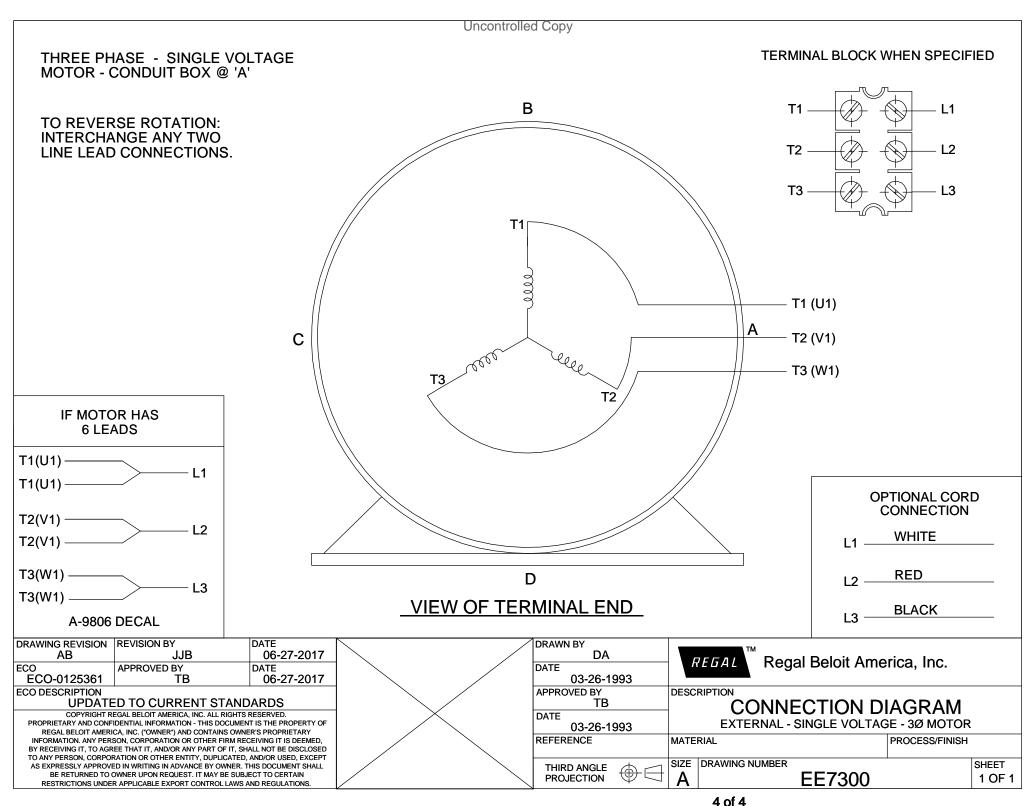

## **Technical Specifications**

| Electrical Type       | POLYPHASE  | Starting Method   | Across The Line |
|-----------------------|------------|-------------------|-----------------|
| Poles                 | 4          | Rotation          | Reversible      |
| Mounting              | Rigid Base | Drive End Bearing | Ball            |
| Opp Drive End Bearing | Ball       | Frame Material    | Rolled Steel    |
| Shaft Type            | Keyed      | Overall Length    | 17.70 in        |
| Frame Length          | 7.26 in    | Shaft Diameter    | 1.249 in        |
| Shaft Extension       | 7.31 in    |                   |                 |
| Connection Drawing    | EE7300     | Outline Drawing   | SS600205        |