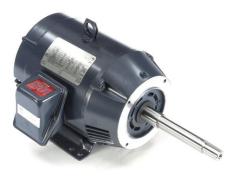

## PRODUCT INFORMATION PACKET

Model No: CPO25A
Catalog No: CPO25A
3 HP Close-Coupled Pump Motor, 3 phase, 1800 RPM, 575 V, 182JP Frame, ODP
Close-Coupled Pump Motors

Regal and Century are trademarks of Regal Rexnord Corporation or one of its affiliated companies.

## Nameplate Specifications

| Output HP          | 3 Hp       | Output KW           | 2.2 kW          |  |
|--------------------|------------|---------------------|-----------------|--|
| Frequency          | 60 Hz      | Voltage             | 575 V           |  |
| Current            | 3.2 A      | Speed               | 1770 rpm        |  |
| Service Factor     | 1.15       | Phase               | 3               |  |
| Duty               | Continuous | Insulation Class    | F               |  |
| Frame              | 182JP      | Enclosure           | Open Drip Proof |  |
| Thermal Protection | None       | Ambient Temperature | 40 °C           |  |
| UL                 | Recognized | CSA                 | Υ               |  |
| Number of Speeds   | 1          |                     |                 |  |
|                    |            |                     |                 |  |

## **Technical Specifications**

| Electrical Type       | POLYPHASE  | Starting Method   | Across The Line |
|-----------------------|------------|-------------------|-----------------|
| Poles                 | 4          | Rotation          | Reversible      |
| Mounting              | Rigid Base | Drive End Bearing | Ball            |
| Opp Drive End Bearing | Ball       | Frame Material    | Rolled Steel    |
| Shaft Type            | Keyed      | Overall Length    | 17.70 in        |
| Frame Length          | 7.26 in    | Shaft Diameter    | 1.249 in        |
| Shaft Extension       | 7.31 in    |                   |                 |
| Connection Drawing    | EE7300     | Outline Drawing   | SS600205        |