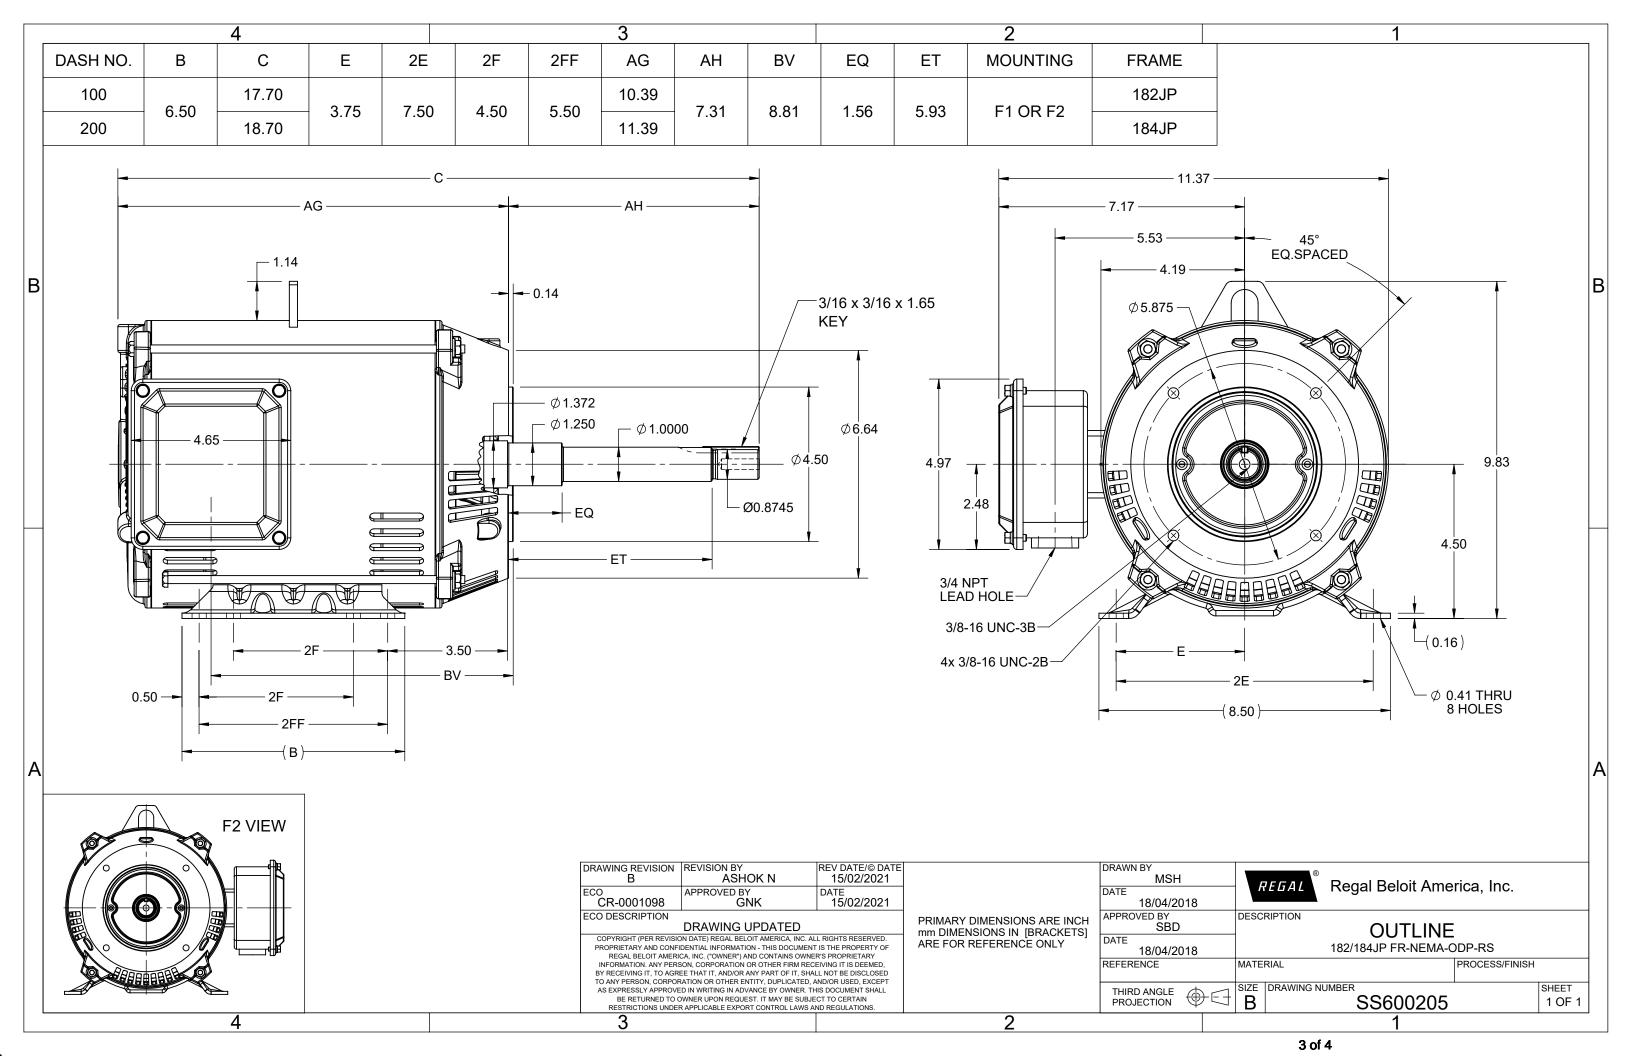

## **Technical Specifications**

| Electrical Type       | POLYPHASE  | Starting Method   | Across The Line |
|-----------------------|------------|-------------------|-----------------|
| Poles                 | 4          | Rotation          | Reversible      |
| Mounting              | Rigid Base | Drive End Bearing | Ball            |
| Opp Drive End Bearing | Ball       | Frame Material    | Rolled Steel    |
| Shaft Type            | Keyed      | Overall Length    | 17.70 in        |
| Frame Length          | 7.26 in    | Shaft Diameter    | 1.249 in        |
| Shaft Extension       | 7.31 in    |                   |                 |
| Connection Drawing    | EE7300     | Outline Drawing   | SS600205        |