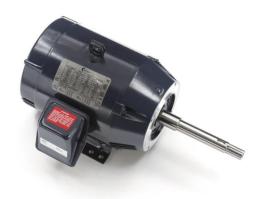

## PRODUCT INFORMATION PACKET

Model No: CPO23 Catalog No: CPO23

Close-Coupled Pump Motor, 3 HP, 3 Ph, 60 Hz, 208-230/460 V, 1800 RPM, 182JP Frame, ODP

Product Information Packet: Model No: CPO23, Catalog No:CPO23 Close-Coupled Pump Motor, 3 HP, 3 Ph, 60 Hz, 208-230/460 V, 1800 RPM, 182JP Frame, ODP

## Nameplate Specifications

| Phase              | 3             | Output HP           | 3 Hp            |
|--------------------|---------------|---------------------|-----------------|
| Output KW          | 2.2 kW        | Voltage             | 208-230/460 V   |
| Speed              | 1762 rpm      | Service Factor      | 1.15            |
| Frame              | 182JP         | Enclosure           | Open Drip Proof |
| Thermal Protection | No Protection | Ambient Temperature | 40 °C           |
| Frequency          | 60 Hz         | Current             | 8.4-7.6/3.8 A   |
| Duty               | Continuous    | Insulation Class    | F               |
| UL                 | Recognized    | CSA                 | Υ               |
| Number of Speeds   | 1             |                     |                 |