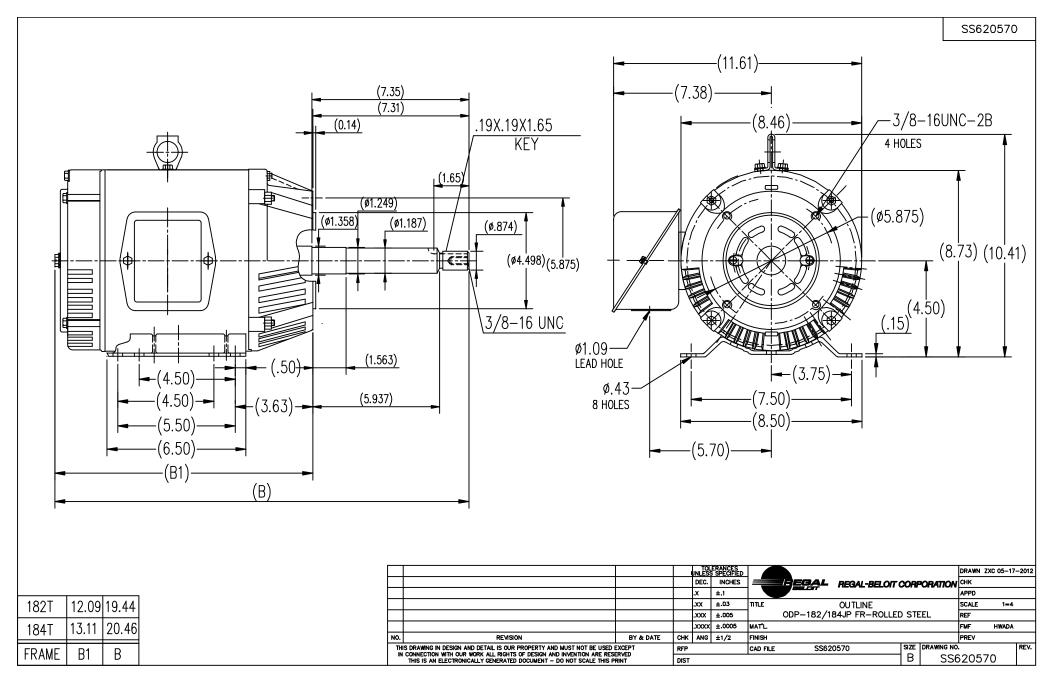

## **Technical Specifications**

| Electrical Type       | POLYPHASE  | Starting Method   | Across The Line |
|-----------------------|------------|-------------------|-----------------|
| Poles                 | 4          | Rotation          | Reversible      |
| Mounting              | Rigid Base | Drive End Bearing | Ball            |
| Opp Drive End Bearing | Ball       | Frame Material    | Rolled Steel    |
| Shaft Type            | Keyed      | Overall Length    | 14.64 in        |
| Frame Length          | 6.73 in    | Shaft Diameter    | 1.249 in        |
| Shaft Extension       | 4.25 in    |                   |                 |
| Connection Drawing    | A-EE7308   | Outline Drawing   | SS620570        |