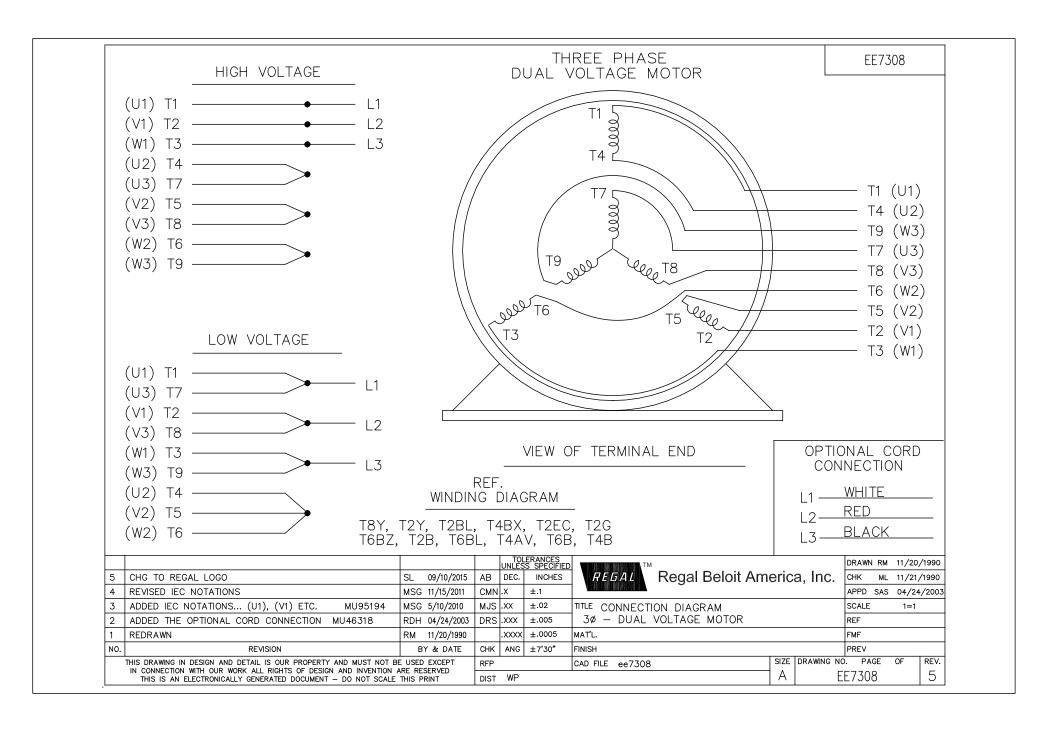

## **Technical Specifications**

| Electrical Type       | POLYPHASE  | Starting Method   | Across The Line |
|-----------------------|------------|-------------------|-----------------|
| Poles                 | 4          | Rotation          | Reversible      |
| Mounting              | Rigid Base | Drive End Bearing | Ball            |
| Opp Drive End Bearing | Ball       | Frame Material    | Rolled Steel    |
| Shaft Type            | Keyed      | Overall Length    | 14.64 in        |
| Frame Length          | 6.73 in    | Shaft Diameter    | 1.249 in        |
| Shaft Extension       | 4.25 in    |                   |                 |
| Connection Drawing    | A-EE7308   | Outline Drawing   | SS620570        |