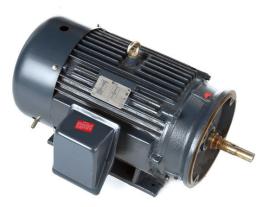

## **PRODUCT INFORMATION PACKET**

Model No: CPE59 Catalog No: CPE59 30 HP Close-Coupled Pump Motor, 3 phase, 3600 RPM, 575 V, 286JM Frame, TEFC Close-Coupled Pump Motors

Regal and Century are trademarks of Regal Rexnord Corporation or one of its affiliated companies. ©2021 Regal Rexnord Corporation, All Rights Reserved. MC017097E

Product Information Packet: Model No: CPE59, Catalog No:CPE59 30 HP Close-Coupled Pump Motor, 3 phase, 3600 RPM, 575 V, 286JM Frame, TEFC

## Nameplate Specifications

| Output HP          | 30 Hp      | Output KW           | 22.4 kW                     |
|--------------------|------------|---------------------|-----------------------------|
| Frequency          | 60 Hz      | Voltage             | 575 V                       |
| Current            | 36 A       | Speed               | 3560 rpm                    |
| Service Factor     | 1.15       | Phase               | 3                           |
| Duty               | Continuous | Insulation Class    | F                           |
| Frame              | 286JM      | Enclosure           | Totally Enclosed Fan Cooled |
| Thermal Protection | None       | Ambient Temperature | 40 °C                       |
| UL                 | Recognized | CSA                 | Y                           |
| CE                 | Y          | Number of Speeds    | 1                           |