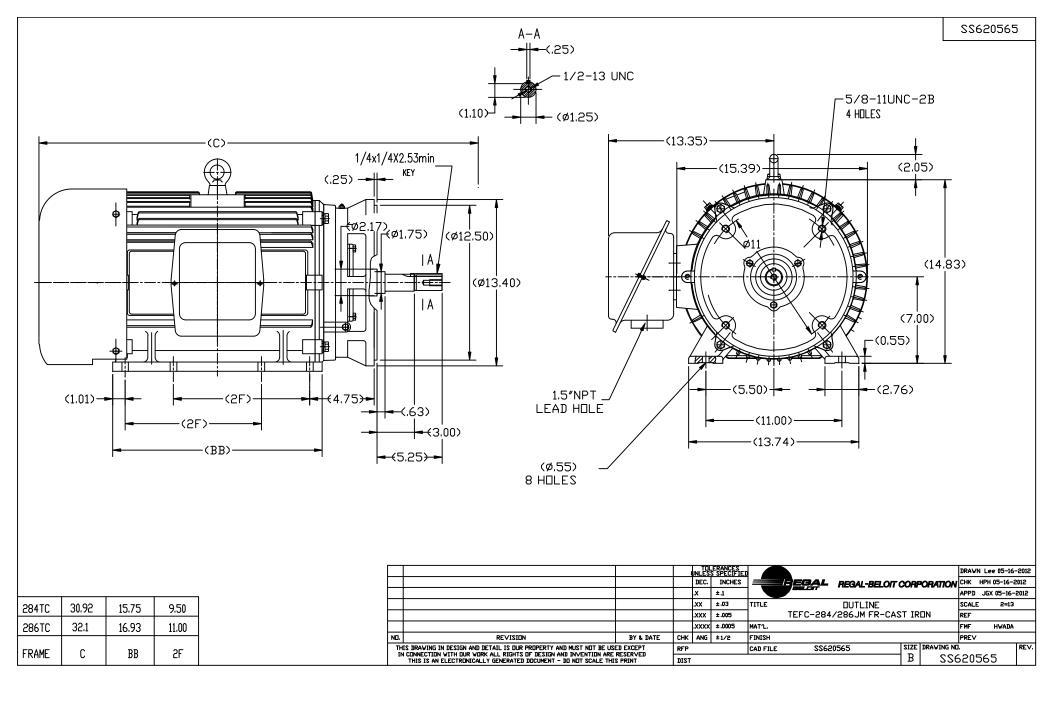

## **Technical Specifications**

| Electrical Type       | POLYPHASE  | Starting Method    | Across The Line |
|-----------------------|------------|--------------------|-----------------|
| Poles                 | 2          | Rotation           | Reversible      |
| Mounting              | Rigid Base | Drive End Bearing  | Ball            |
| Opp Drive End Bearing | Ball       | Frame Material     | Cast Iron       |
| Shaft Type            | Keyed      | Overall Length     | 32.10 in        |
| Frame Length          | 15.74 in   | Shaft Diameter     | 1.750 in        |
| Shaft Extension       | 5.25 in    |                    |                 |
| Outline Drawing       | SS620565   | Connection Drawing | A-EE7300        |