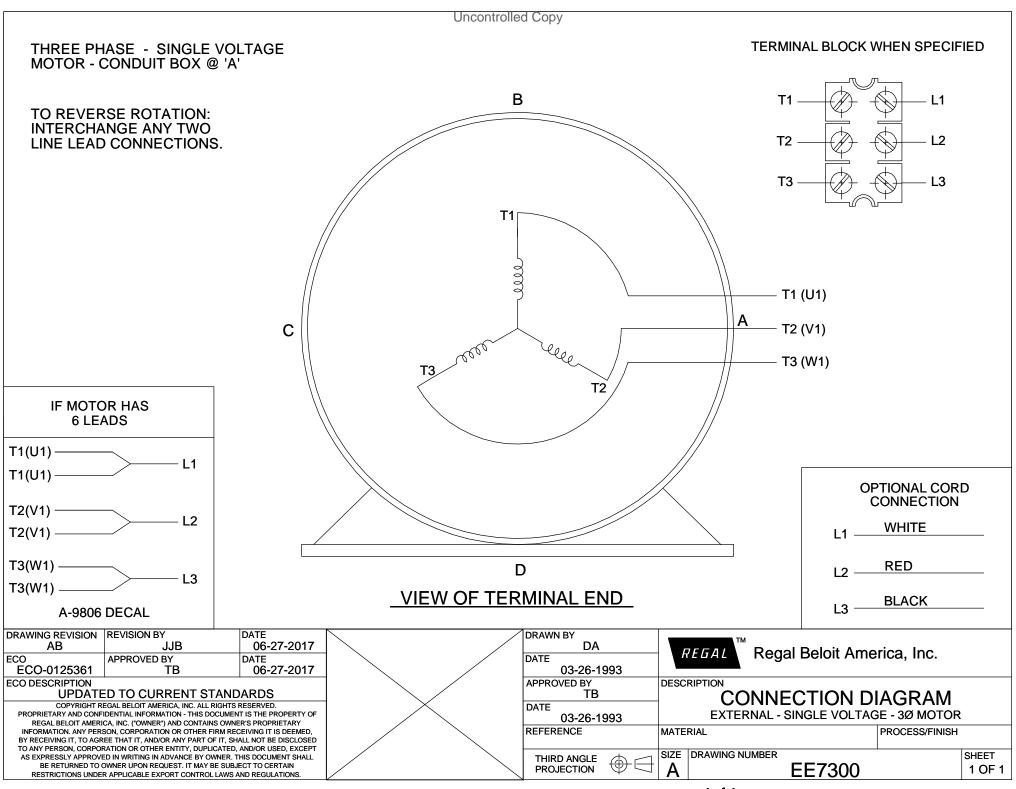

## **Technical Specifications**

| Electrical Type       | POLYPHASE  | Starting Method    | Across The Line |
|-----------------------|------------|--------------------|-----------------|
| Poles                 | 2          | Rotation           | Reversible      |
| Mounting              | Rigid Base | Drive End Bearing  | Ball            |
| Opp Drive End Bearing | Ball       | Frame Material     | Cast Iron       |
| Shaft Type            | Keyed      | Overall Length     | 32.10 in        |
| Frame Length          | 15.74 in   | Shaft Diameter     | 1.750 in        |
| Shaft Extension       | 5.25 in    |                    |                 |
| Outline Drawing       | SS620565   | Connection Drawing | A-EE7300        |