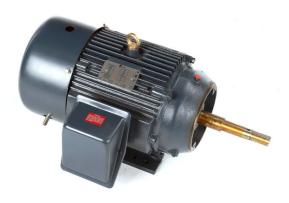

## PRODUCT INFORMATION PACKET

Model No: CPE41 Catalog No: CPE41

15 HP Close-Coupled Pump Motor, 3 phase, 1800 RPM, 208-230/460 V, 254JP Frame, TEFC

**Close-Coupled Pump Motors** 

Product Information Packet: Model No: CPE41, Catalog No:CPE41 15 HP Close-Coupled Pump Motor, 3 phase, 1800 RPM, 208-230/460 V, 254JP Frame, TEFC