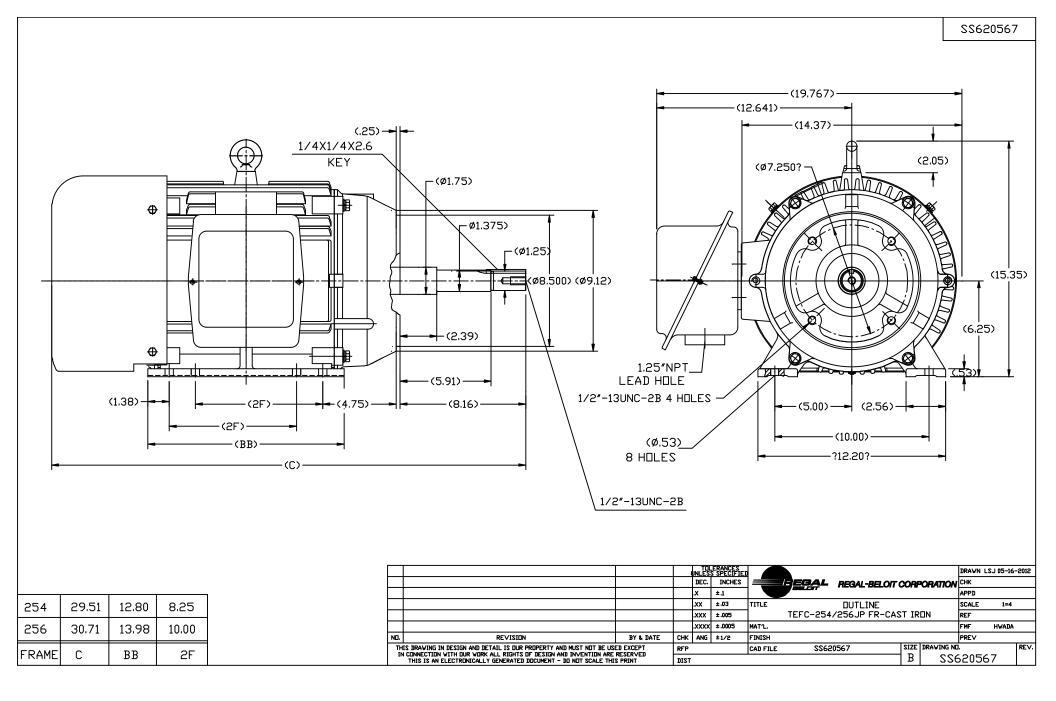

## **Technical Specifications**

| Electrical Type       | POLYPHASE  | Starting Method   | Across The Line |
|-----------------------|------------|-------------------|-----------------|
| Poles                 | 4          | Rotation          | Reversible      |
| Mounting              | Rigid Base | Drive End Bearing | Ball            |
| Opp Drive End Bearing | Ball       | Frame Material    | Cast Iron       |
| Shaft Type            | Keyed      | Overall Length    | 29.51 in        |
| Frame Length          | 11.41 in   | Shaft Diameter    | 1.750 in        |
| Shaft Extension       | 8.16 in    |                   |                 |
| Connection Drawing    | A-EE7308K  | Outline Drawing   | SS620567        |