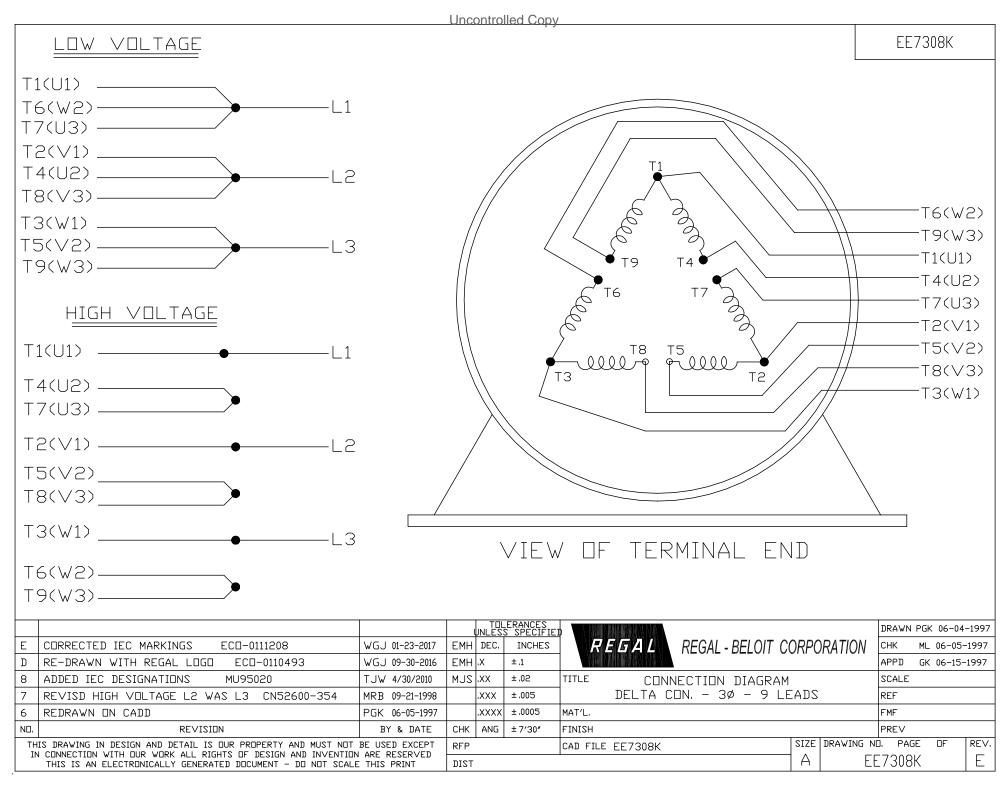

## **Technical Specifications**

| Electrical Type       | POLYPHASE  | Starting Method   | Across The Line |
|-----------------------|------------|-------------------|-----------------|
| Poles                 | 4          | Rotation          | Reversible      |
| Mounting              | Rigid Base | Drive End Bearing | Ball            |
| Opp Drive End Bearing | Ball       | Frame Material    | Cast Iron       |
| Shaft Type            | Keyed      | Overall Length    | 29.51 in        |
| Frame Length          | 11.41 in   | Shaft Diameter    | 1.750 in        |
| Shaft Extension       | 8.16 in    |                   |                 |
| Connection Drawing    | A-EE7308K  | Outline Drawing   | SS620567        |